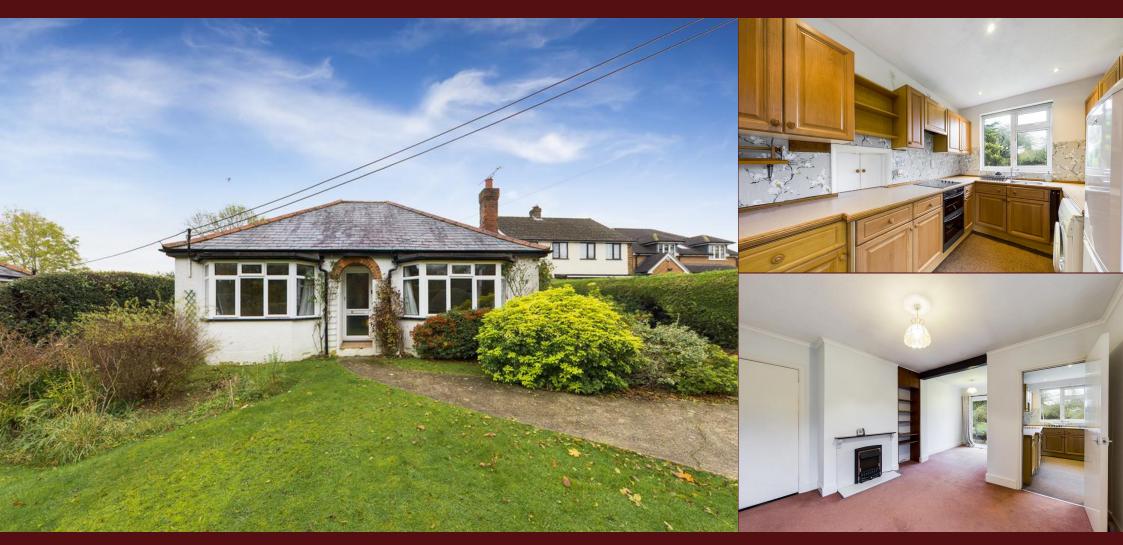

## **Property Description**

A detached three-bedroom bungalow located in the sought-after village of Hazlemere, offering convenient access to local amenities. The bungalow offers spacious accommodation and further benefits from a large rear garden, driveway, and a garage. The accommodation offers; entrance, living area, three double bedrooms, bathroom, 2nd reception room and kitchen. Offered to the market unfurnished.