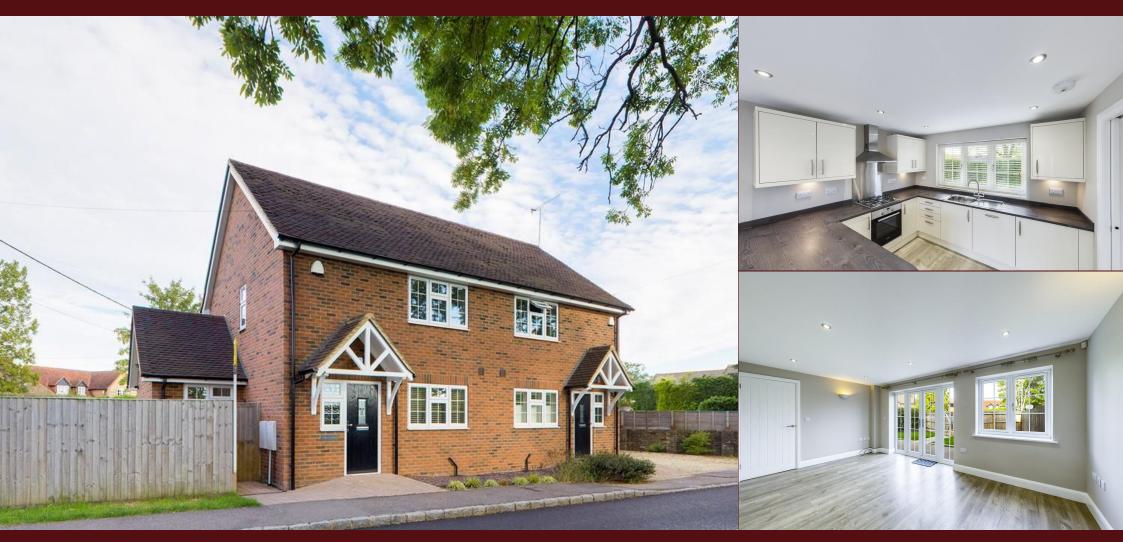

## **Property Features**

- Beautifully Presented Two Bedroom House
- Built Just 3 Years Ago
- High Specification Throughout
- Newly Decorated
- Located in the Highly Sought After Village Great Kingshill
- **Full Description**

An opportunity to rent a beautifully presented 2bedroom property in the sought-after location of Great Kingshill, offering village lifestyle with the convivence of local transport links into London and local amenities. The property was built just 3 years ago and offers high specification fixtures and fittings throughout. An internal viewing is highly recommended to truly appreciate. Accommodation comprises; entrance hallway with storage and access to the downstairs cloakroom; modern kitchen with under counter fridge, freezer and dishwasher opening onto the spacious lounge; utility area with space for a washing machine and tumble drier. Upstairs offers two double bedrooms, the master bedroom benefitting from mirrored wardrobes and a family bathroom with separate shower cubicle. The loft can be used for additional storage. Further benefits from a large rear garden and parking for 2 cars. Available NOW on an unfurnished basis.