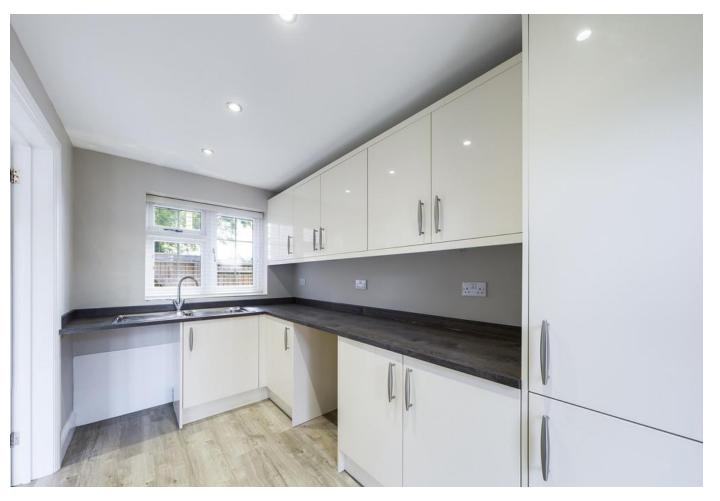

An opportunity to rent a beautifully presented 2bedroom property in the sought-after location of Great Kingshill, offering village lifestyle with the convivence of local transport links into London and local amenities. The property was built just 3 years ago and offers high specification fixtures and fittings throughout. An internal viewing is highly recommended to truly appreciate. Accommodation comprises; entrance hallway with storage and access to the downstairs cloakroom; modern kitchen with under counter fridge, freezer and dishwasher opening onto the spacious lounge; utility area with space for a washing machine and tumble drier. Upstairs offers two double bedrooms, the master bedroom benefitting from mirrored wardrobes and a family bathroom with separate shower cubicle. The loft can be used for additional storage. Further benefits from a large rear garden and parking for 2 cars. Available NOW on an unfurnished basis.