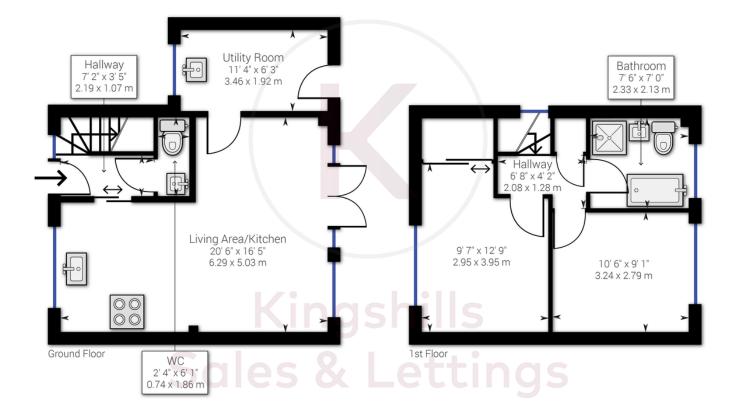

- Off Road Parking for 2 Cars
- Downstairs Cloak Room
- Utility Area
- Unfurnished
- Available NOW

Approximate net internal area: 719.8 ft<sup>2</sup> /  $66.87 \text{ m}^2$ While every attempt has been made to ensure accuracy, all measurements are approximate, not to scale. This floor plan is for illustrative purpose only and should be used as such by any prospective tenant or purchaser.