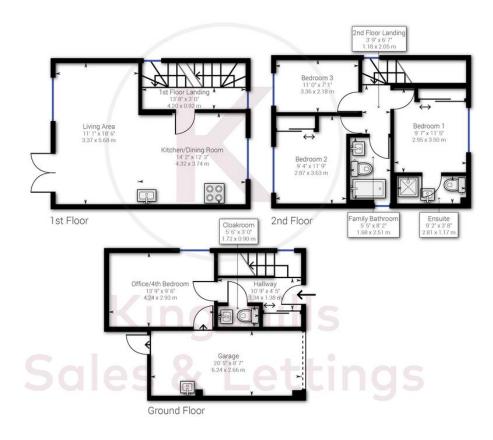

## Accommodation

Ground Floor - Entrance Hall, Study/Bedroom 4/Playroom, Cloakroom and integral Garage. The rooms downstairs have been suggested that it could be turned in to an annexe if the garage was converted, this of course will need the normal planning consents.

First Floor - an Open plan Kitchen/Diner which is also open on to the Living area with doors leading on to the rear Garden/Patio

Second Floor - 3 Good sized Bedrooms with the master benefitting from a modern ensuite, further modern bathroom.

While every attempt has been made to ensure accuracy, all measurements are approximate, not to scale. This floor plan is for illustrative purpose only and should be used as such by any prospective tenant or purchaser.