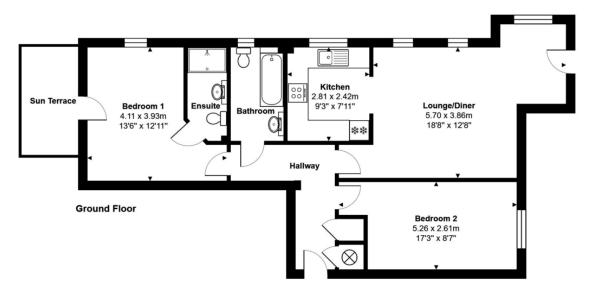

## St Johns View, West End Road, High Wycombe, HP11 2PW

Total Area: 71.0 m<sup>2</sup> ... 764 ft<sup>2</sup> (excluding sun terrace)

Whilst every attempt has been made to ensure the accuracy of the floor plans contained here, measurements of doors, windows and rooms are approximate and no responsibility is taken for any error, omission or mis-statement. These plans are for representation purposes only.