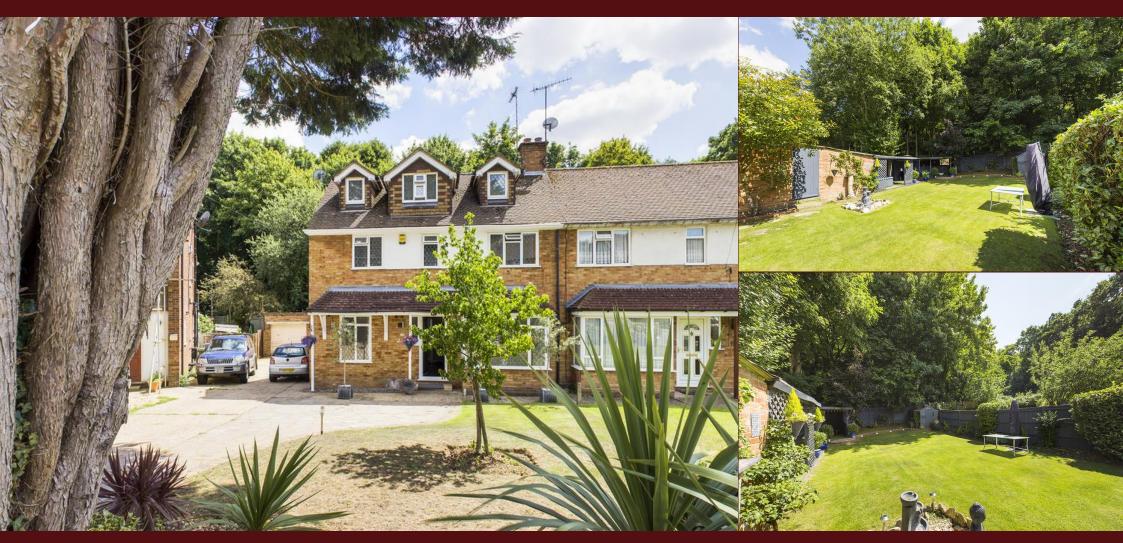

### **Property Features**

- Attractive Double Fronted Semi
- Popular Park Development
- 4 Double Bedrooms
- 3 Reception Rooms
- Stunning Level Gardens

- 2 Bathrooms (1 Ensuite), Cloakroom
- Garage and Ample Driveway Parking
- Catchment of Cedar Park Schools
- EPC

## Full Description

An attractive and lovely extended double fronted semidetached home located on the popular Park Development and within catchment of the highly regarded Cedar Park School. The extension provides versatile family accommodation over three floors whilst still offering scope to extend further subject to the normal permissions. the property also benefits from double glazing and gas radiator heating.

#### Accommodation.

Entrance Hall, Downstairs Cloakroom Living with Fireplace and doors to a Conservatory, Dining Room that is used a Family Room/Study/ Kitchen that offers scope for extension. 4 Double Bedrooms with the master located on the 2nd floor which has the benefit of a large ensuite. Family Bathroom. To the front of the driveway there is a driveway that allows up to three cars for parking and also serving the Garage. To the rear there is a level garden all enclosed by fencing and backing on to a small wooded area. The Garden also has two seating areas ideal for outside entertaining. All in all a lovely home of which an internal inspection is highly recommended to appreciate this lovely home.