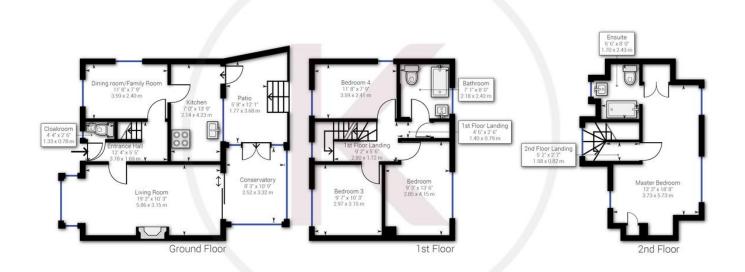

#### Accommodation.

Entrance Hall, Downstairs Cloakroom Living with Fireplace and doors to a Conservatory, Dining Room that is used a Family Room/Study/ Kitchen that offers scope for extension. 4 Double Bedrooms with the master located on the 2nd floor which has the benefit of a large ensuite. Family Bathroom. To the front of the driveway there is a driveway that allows up to three cars for parking and also serving the Garage. To the rear there is a level garden all enclosed by fencing and backing on to a small wooded area. The Garden also has two seating areas ideal for outside entertaining. All in all a lovely home of which an internal inspection is highly recommended to appreciate this lovely home.

Approximate net internal area: 1316.71 ft<sup>2</sup> (1414.07 ft<sup>2</sup>) / 122.33 m<sup>2</sup> (131.38 m<sup>2</sup>) While every attempt has been made to ensure accuracy, all measurements are approximate, not to scale. This floor plan is for illustrative purpose only and should be used as such by any prospective tenant or purchaser.