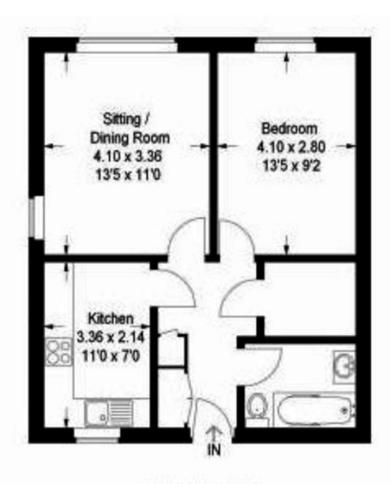

## **Property Description**

\*Currently being refurbished\* We are delighted to offer to the market this larger than average one bedroom flat located on the outskirts of Downley village, within walking distance to High Wycombe town centre and train station. The property is in the process of being refurbished and is due to have new flooring laid. Accommodation comprises; secure communal entrance; entrance hallway; fully fitted kitchen; large dual aspect lounge; double bedroom; large storage cupboard/office and bathroom. Internal viewing recommended to appreciate the size of accommodation. Available from the end of August on an unfurnished basis.