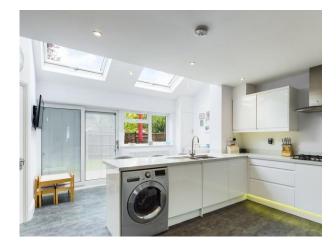

The property has undergone a huge refurbishment since the current owners bought the property in 2015, with an extension to the rear offering a open plan Kitchen/Breakfast/Family Room with Downstairs Cloakroom, the redecorated Living Room is to the front of the property and there are three bedrooms and family bathroom to the first floor. The upgrading also includes double glazing and Gas Rad Heating with a fairly new Boiler. Outside to the rear there is a garden with fencing and access to the service road that serves the Garage.