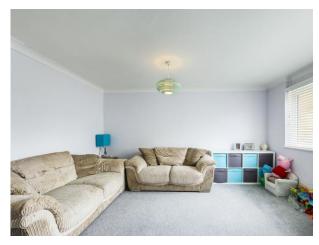

The property has undergone a huge refurbishment since the current owners bought the property in 2015, with an extension to the rear offering a open plan Kitchen/Breakfast/Family Room with Downstairs Cloakroom, the redecorated Living Room is to the front of the property and there are three bedrooms and family bathroom to the first floor. The upgrading also includes double glazing and Gas Rad Heating with a fairly new Boiler. Outside to the rear there is a garden with fencing and access to the service road that serves the Garage.