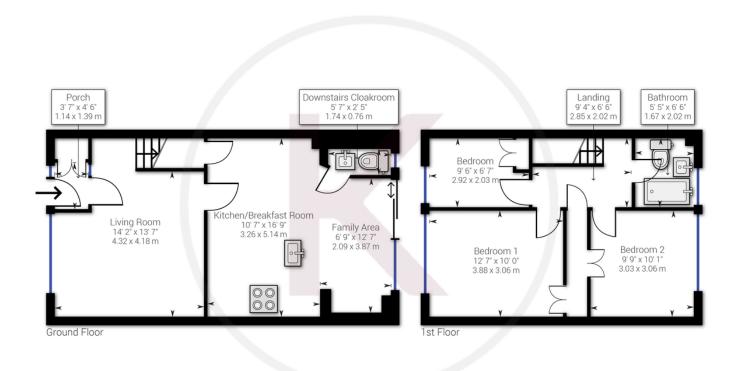

Agents Note - please note that the front Garden is Leasehold which is common for this development and a small fee is payable to maintain the front garden etc, more details on request.

Approximate net internal area: 921.73 ft² / 85.63 m² While every attempt has been made to ensure accuracy, all measurements are approximate, not to scale. This floor plan is for illustrative purpose only and should be used as such by any prospective tenant or purchaser.