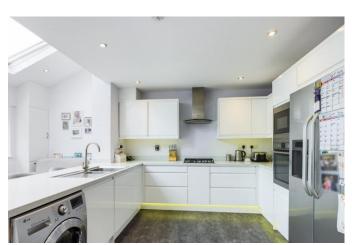

## **Property Features**

- \* NO STAMP DUTY TO PAY \*
- Stunning Extended Family Home
- Kitchen/Breakfast/Family Room
- Living Room and Downstairs Cloakroom
- 3 Bedrooms and Family Bathroom

- Gardens to the front and Rear
- Garage located Close by
- Double Glazing and Gas Rad Heating
- Catchment of Popular Local Schools
- EPC

The property has undergone a huge refurbishment since the current owners bought the property in 2015, with an extension to the rear offering a open plan Kitchen/Breakfast/Family Room with Downstairs Cloakroom, the redecorated Living Room is to the front of the property and there are three bedrooms and family bathroom to the first floor. The upgrading also includes double glazing and Gas Rad Heating with a fairly new Boiler. Outside to the rear there is a garden with fencing and access to the service road that serves the Garage.