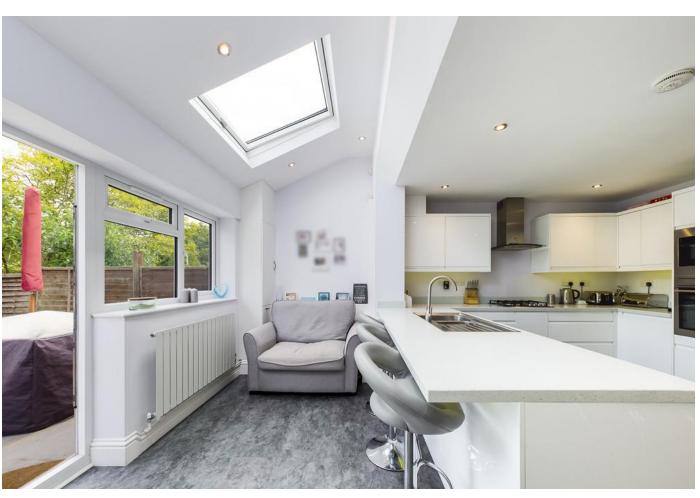

## **Property Features**

- \* NO STAMP DUTY TO PAY \*
- Stunning Extended Family Home
- Kitchen/Breakfast/Family Room
- Living Room and Downstairs Cloakroom
- 3 Bedrooms and Family Bathroom

- Gardens to the front and Rear
- Garage located Close by
- Double Glazing and Gas Rad Heating
- Catchment of Popular Local Schools
- EPC

The property has undergone a huge refurbishment since the current owners bought the property in 2015, with an extension to the rear offering a open plan Kitchen/Breakfast/Family Room with Downstairs Cloakroom, the redecorated Living Room is to the front of the property and there are three bedrooms and family bathroom to the first floor. The upgrading also includes double glazing and Gas Rad Heating with a fairly new Boiler. Outside to the rear there is a garden with fencing and access to the service road that serves the Garage.