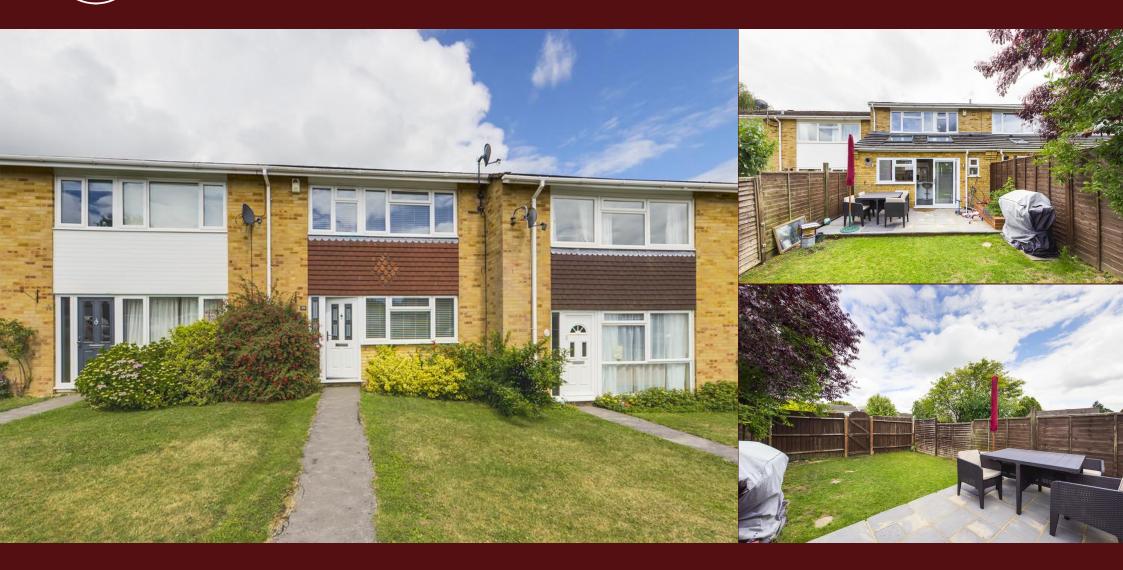

## **Full Description**

An extremely well maintained extended Family Home that offers spacious and flexible living space and located on the popular Manor Farm development. The home is also within catchment of the highly regarded Manor Farm first and middle schools and is also within a short walk for Sir William Ramsay School.

The property has undergone a huge refurbishment since the current owners bought the property in 2015, with an extension to the rear offering a open plan Kitchen/Breakfast/Family Room with Downstairs Cloakroom, the redecorated Living Room is to the front of the property and there are three bedrooms and family bathroom to the first floor. The upgrading also includes double glazing and Gas Rad Heating with a fairly new Boiler. Outside to the rear there is a garden with fencing and access to the service road that serves the Garage.

Agents Note - please note that the front Garden is Leasehold which is common for this development and a small fee is payable to maintain the front garden etc, more details on request.

Approximate net internal area: 921.73 ft² / 85.63 m² While every attempt has been made to ensure accuracy, all measurements are approximate, not to scale. This floor plan is for illustrative purpose only and should be used as such by any prospective tenant or purchaser.