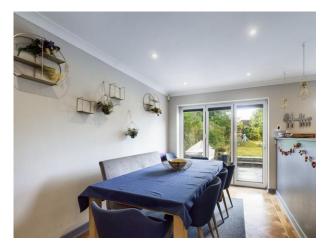

### The Accommodation

Entrance Hall, Downstairs Cloakroom, Living Room with Parque flooring, Family Room also with Parque Flooring, Dining Room opening on to the Refitted Kitchen with a range of fitted appliances, Utility Room. There is a Single Garage to the side which has been extended to the rear to create a Study and Boot Room. To the first floor there are 4 generously sized bedrooms with the master bedroom benefitting from a large walk in Wardrobe, there is also a lovely Family Bathroom.