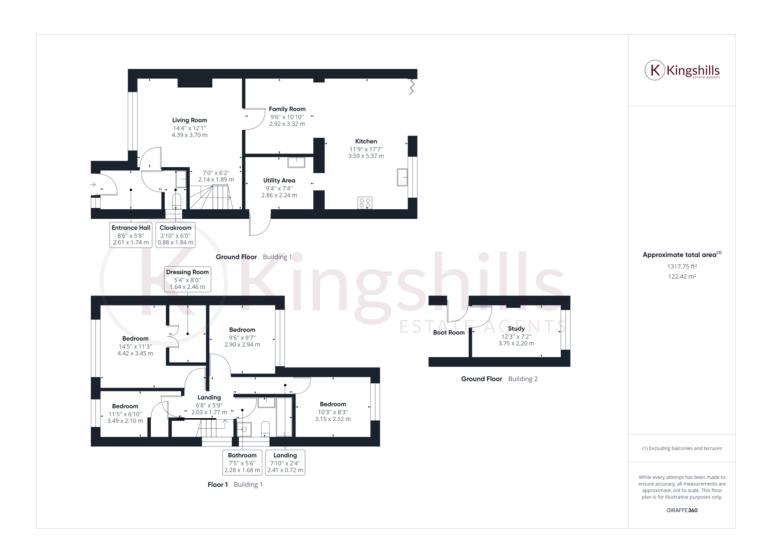

### The Accommodation

Entrance Hall, Downstairs Cloakroom, Living Room with Parque flooring, Family Room also with Parque Flooring, Dining Room opening on to the Refitted Kitchen with a range of fitted appliances, Utility Room. There is a Single Garage to the side which has been extended to the rear to create a Study and Boot Room. To the first floor there are 4 generously sized bedrooms with the master bedroom benefitting from a large walk in Wardrobe, there is also a lovely Family Bathroom.