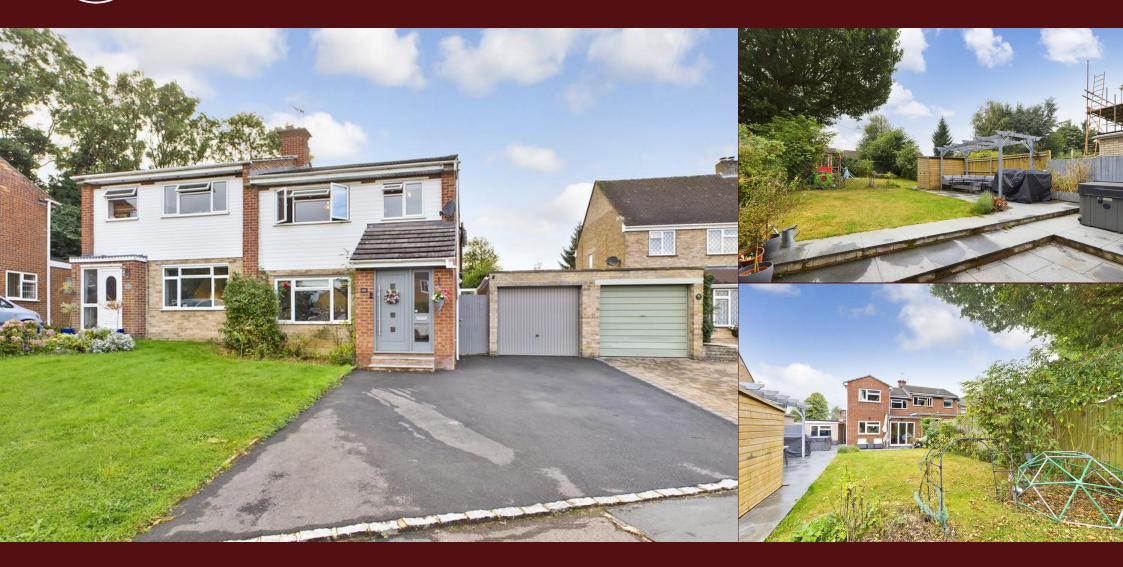

# **Full Description**

An extended semi detached family home that has been extremely well maintained by the present owner and offers well planned family accommodation. The property is located on the ever popular 'Park Development' and is within catchment of the highly regarded local schools. This immaculate home also benefits from Double Glazing and Gas Radiator Heating.

### The Accommodation

Entrance Hall, Downstairs Cloakroom, Living Room with Parque flooring, Family Room also with Parque Flooring, Dining Room opening on to the Refitted Kitchen with a range of fitted appliances, Utility Room. There is a Single Garage to the side which has been extended to the rear to create a Study and Boot Room. To the first floor there are 4 generously sized bedrooms with the master bedroom benefitting from a large walk in Wardrobe, there is also a lovely Family Bathroom.

### Outside

The rear gardens are a great feature of the home and are larger than average and all enclosed by fencing or mature hedging for a high degree of Privacy and Security. there are two main seating areas/Patios. To the front of the property there is parking for two cars on the private Driveway.