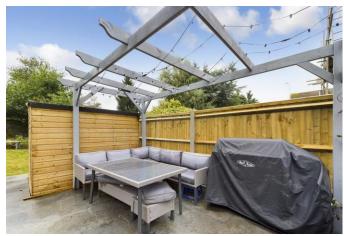

### Outside

The rear gardens are a great feature of the home and are larger than average and all enclosed by fencing or mature hedging for a high degree of Privacy and Security. there are two main seating areas/Patios. To the front of the property there is parking for two cars on the private Driveway.