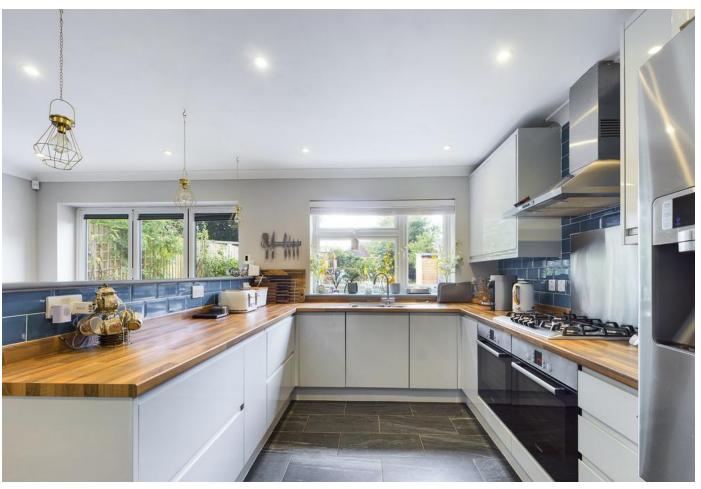

### The Accommodation

Entrance Hall, Downstairs Cloakroom, Living Room with Parque flooring, Family Room also with Parque Flooring, Dining Room opening on to the Refitted Kitchen with a range of fitted appliances, Utility Room. There is a Single Garage to the side which has been extended to the rear to create a Study and Boot Room. To the first floor there are 4 generously sized bedrooms with the master bedroom benefitting from a large walk in Wardrobe, there is also a lovely Family Bathroom.