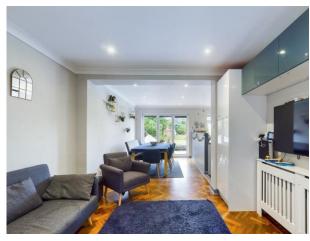

### The Accommodation

Entrance Hall, Downstairs Cloakroom, Living Room with Parque flooring, Family Room also with Parque Flooring, Dining Room opening on to the Refitted Kitchen with a range of fitted appliances, Utility Room. There is a Single Garage to the side which has been extended to the rear to create a Study and Boot Room. To the first floor there are 4 generously sized bedrooms with the master bedroom benefitting from a large walk in Wardrobe, there is also a lovely Family Bathroom.