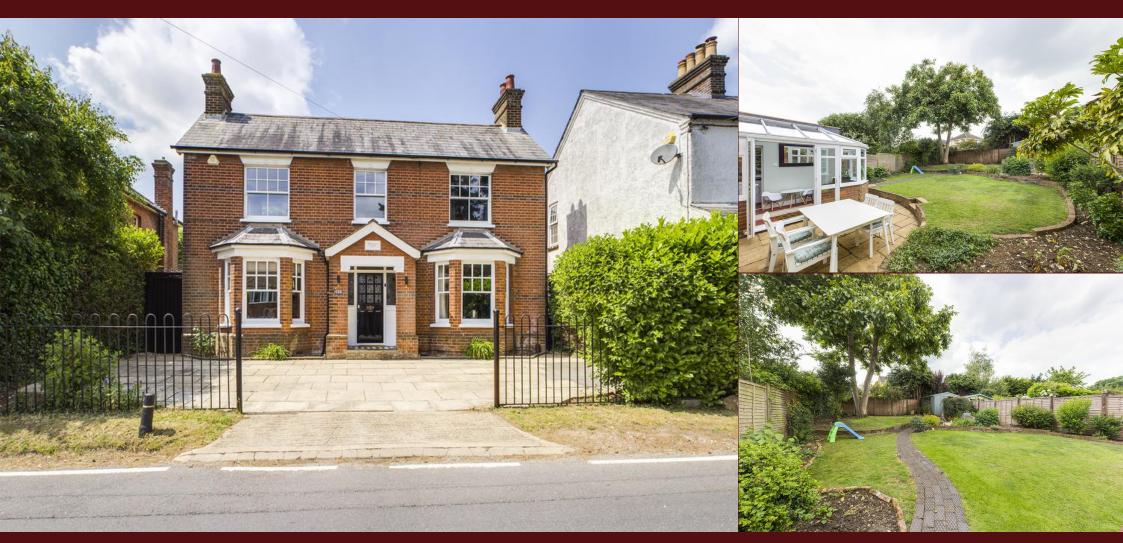

# **Full Description**

A stunning double bay fronted detached home originally built in 1907 during the Edwardian period which is renowned for high ceilings, fireplaces and bay windows. The location of the property is also popular being only a few yards from Downley Common with Schooling in Downley also seeing many moving to Downley just for the school placement.

Entrance Hall, Living Room with Bay Window and Fireplace, Open plan Kitchen/Breakfast Room, Dining Room with Bay Window and Fireplace, Study, Conservatory, Utility Room, Downstairs Cloakroom, to the first floor there are 3 generous Bedrooms, refitted Family Bathroom. Outside to the rear there is an enclosed private rear garden with sun patio and newly constructed shed to the rear which has light and power. to the front there is parking for two cars.

### Downley

Situated just 10 minutes from High Wycombe town centre, Downley is a hilltop village with a beautiful common and woodland backing onto National Trust gem Hughenden Manor. The older part of the village is home to two traditional pubs, lovely chocolate box cottages and character houses. There is a strong community feel to this village and a very well regarded primary school at the centre. A perfect spot for those commuting to London, with High Wycombe train station just a short drive or bus ride away. Residents of Downley enjoy all the perks of country village lifestyle, with the convenience of High Wycombe's amenities on their doorstep.