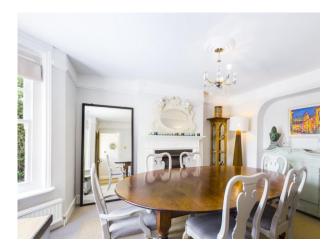

Entrance Hall, Living Room with Bay Window and Fireplace, Open plan Kitchen/Breakfast Room, Dining Room with Bay Window and Fireplace, Study, Conservatory, Utility Room, Downstairs Cloakroom, to the first floor there are 3 generous Bedrooms, refitted Family Bathroom. Outside to the rear there is an enclosed private rear garden with sun patio and newly constructed shed to the rear which has light and power. to the front there is parking for two cars.