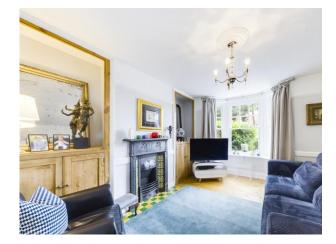

## **Property Features**

- Stunning Edwardian Detached Home
- Living Room with Fireplace.
- Kitchen/Breakfast Room with Utility Room
- Separate Dining Room with Fireplace
- Study and Conservatory

- 3 good sized Bedrooms
- Refitted Bathroom
- Generous Enclosed Gardens
- Parking to the Front
- EPC

Entrance Hall, Living Room with Bay Window and Fireplace, Open plan Kitchen/Breakfast Room, Dining Room with Bay Window and Fireplace, Study, Conservatory, Utility Room, Downstairs Cloakroom, to the first floor there are 3 generous Bedrooms, refitted Family Bathroom. Outside to the rear there is an enclosed private rear garden with sun patio and newly constructed shed to the rear which has light and power. to the front there is parking for two cars.