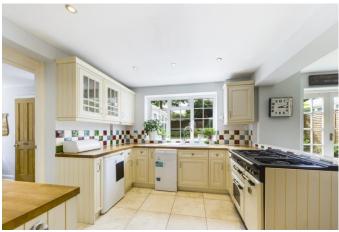

Entrance Hall, Living Room with Bay Window and Fireplace, Open plan Kitchen/Breakfast Room, Dining Room with Bay Window and Fireplace, Study, Conservatory, Utility Room, Downstairs Cloakroom, to the first floor there are 3 generous Bedrooms, refitted Family Bathroom. Outside to the rear there is an enclosed private rear garden with sun patio and newly constructed shed to the rear which has light and power. to the front there is parking for two cars.

The property also has the benefit of Planning Permission to create a large Kitchen/Breakfast/Family Room to the ground floor, these plans are available on request. Application - 20/05765/FUL