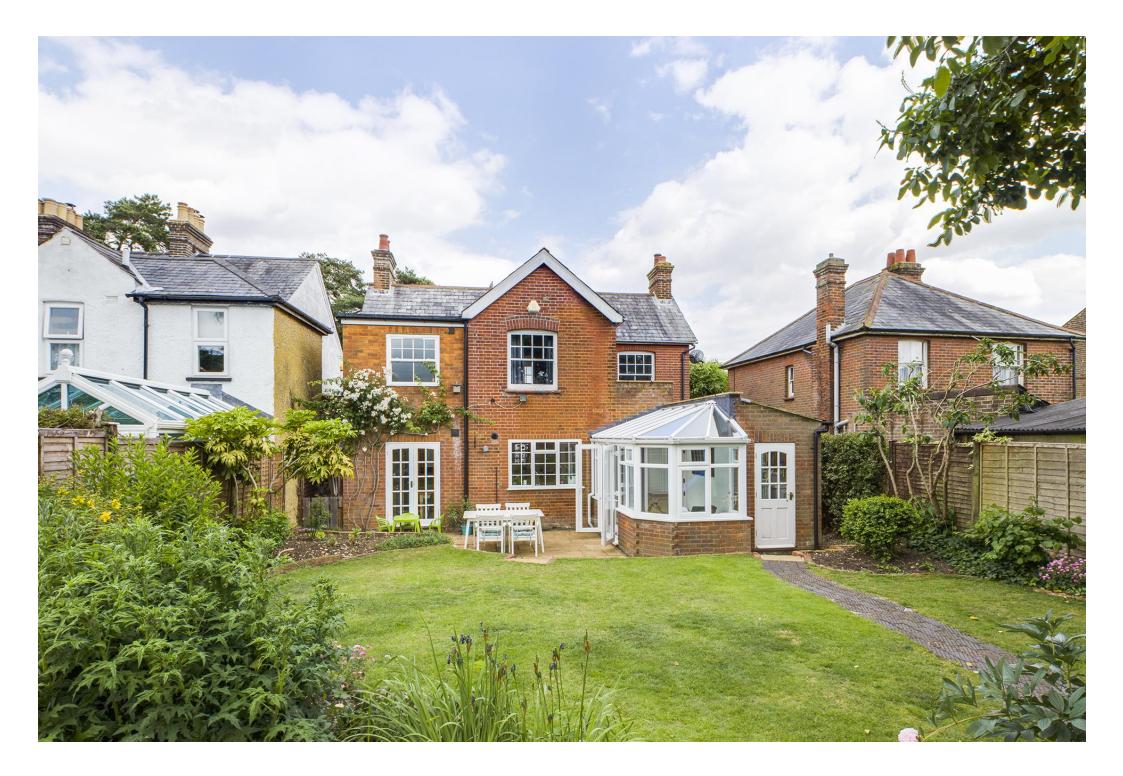

# **Full Description**

A stunning double bay fronted detached home originally built in 1907 during the Edwardian period which is renowned for high ceilings, fireplaces and bay windows. The location of the property is also popular being only a few yards from Downley Common with Schooling in Downley also seeing many moving to Downley just for the school placement.

Entrance Hall, Living Room with Bay Window and Fireplace, Open plan Kitchen/Breakfast Room, Dining Room with Bay Window and Fireplace, Study, Conservatory, Utility Room, Downstairs Cloakroom, to the first floor there are 3 generous Bedrooms, refitted Family Bathroom. Outside to the rear there is an enclosed private rear garden with sun patio and newly constructed shed to the rear which has light and power. to the front there is parking for two cars.