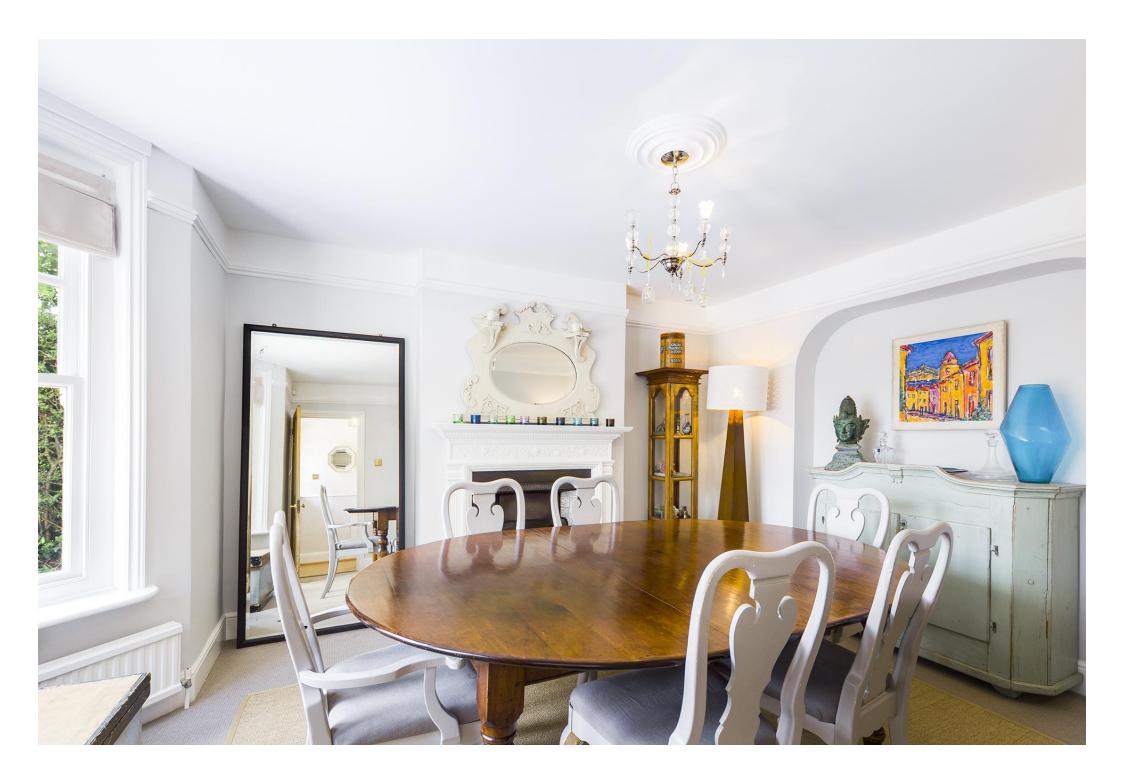

Entrance Hall, Living Room with Bay Window and Fireplace, Open plan Kitchen/Breakfast Room, Dining Room with Bay Window and Fireplace, Study, Conservatory, Utility Room, Downstairs Cloakroom, to the first floor there are 3 generous Bedrooms, refitted Family Bathroom. Outside to the rear there is an enclosed private rear garden with sun patio and newly constructed shed to the rear which has light and power. to the front there is parking for two cars.