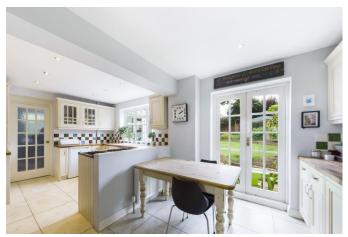

Entrance Hall, Living Room with Bay Window and Fireplace, Open plan Kitchen/Breakfast Room, Dining Room with Bay Window and Fireplace, Study, Conservatory, Utility Room, Downstairs Cloakroom, to the first floor there are 3 generous Bedrooms, refitted Family Bathroom. Outside to the rear there is an enclosed private rear garden with sun patio and newly constructed shed to the rear which has light and power. to the front there is parking for two cars.

The property also has the benefit of Planning Permission to create a large Kitchen/Breakfast/Family Room to the ground floor, these plans are available on request. Application - 20/05765/FUL