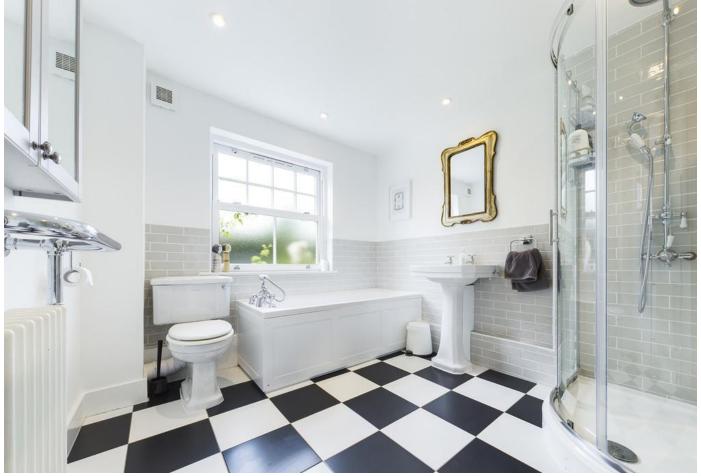

## **Property Features**

- Stunning Edwardian Detached Home
- Living Room with Fireplace.
- Kitchen/Breakfast Room with Utility Room
- Separate Dining Room with Fireplace
- Study and Conservatory

- 3 good sized Bedrooms
- Refitted Bathroom
- Generous Enclosed Gardens
- Parking to the Front
- EPC

Entrance Hall, Living Room with Bay Window and Fireplace, Open plan Kitchen/Breakfast Room, Dining Room with Bay Window and Fireplace, Study, Conservatory, Utility Room, Downstairs Cloakroom, to the first floor there are 3 generous Bedrooms, refitted Family Bathroom. Outside to the rear there is an enclosed private rear garden with sun patio and newly constructed shed to the rear which has light and power. to the front there is parking for two cars.