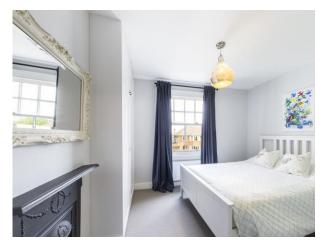

## **Property Features**

- Stunning Edwardian Detached Home
- Living Room with Fireplace.
- Kitchen/Breakfast Room with Utility Room
- Separate Dining Room with Fireplace
- Study and Conservatory

- 3 good sized Bedrooms
- Refitted Bathroom
- Generous Enclosed Gardens
- Parking to the Front
- EPC

Entrance Hall, Living Room with Bay Window and Fireplace, Open plan Kitchen/Breakfast Room, Dining Room with Bay Window and Fireplace, Study, Conservatory, Utility Room, Downstairs Cloakroom, to the first floor there are 3 generous Bedrooms, refitted Family Bathroom. Outside to the rear there is an enclosed private rear garden with sun patio and newly constructed shed to the rear which has light and power. to the front there is parking for two cars.