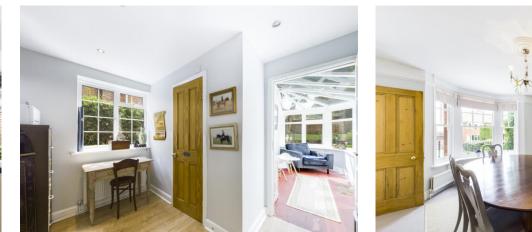

# **Full Description**

A stunning double bay fronted detached home originally built in 1907 during the Edwardian period which is renowned for high ceilings, fireplaces and bay windows. The location of the property is also popular being only a few yards from Downley Common with Schooling in Downley also seeing many moving to Downley just for the school placement.

Entrance Hall, Living Room with Bay Window and Fireplace, Open plan Kitchen/Breakfast Room, Dining Room with Bay Window and Fireplace, Study, Conservatory, Utility Room, Downstairs Cloakroom, to the first floor there are 3 generous Bedrooms, refitted Family Bathroom. Outside to the rear there is an enclosed private rear garden with sun patio and newly constructed shed to the rear which has light and power. to the front there is parking for two cars.