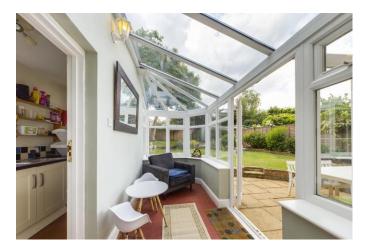

## **Property Features**

- Stunning Edwardian Detached Home
- Living Room with Fireplace.
- Kitchen/Breakfast Room with Utility Room
- Separate Dining Room with Fireplace
- Study and Conservatory

- 3 good sized Bedrooms
- Refitted Bathroom
- Generous Enclosed Gardens
- Parking to the Front
- EPC

Entrance Hall, Living Room with Bay Window and Fireplace, Open plan Kitchen/Breakfast Room, Dining Room with Bay Window and Fireplace, Study, Conservatory, Utility Room, Downstairs Cloakroom, to the first floor there are 3 generous Bedrooms, refitted Family Bathroom. Outside to the rear there is an enclosed private rear garden with sun patio and newly constructed shed to the rear which has light and power. to the front there is parking for two cars.