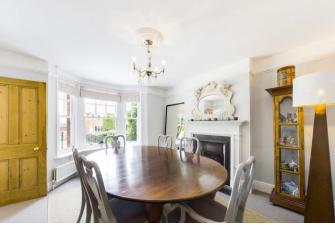

Entrance Hall, Living Room with Bay Window and Fireplace, Open plan Kitchen/Breakfast Room, Dining Room with Bay Window and Fireplace, Study, Conservatory, Utility Room, Downstairs Cloakroom, to the first floor there are 3 generous Bedrooms, refitted Family Bathroom. Outside to the rear there is an enclosed private rear garden with sun patio and newly constructed shed to the rear which has light and power. to the front there is parking for two cars.