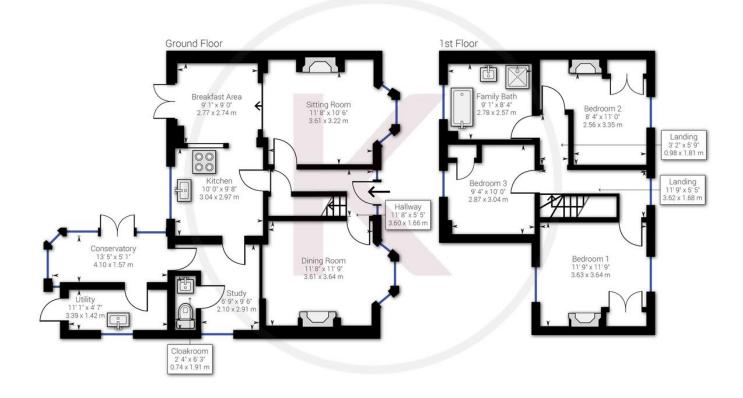

Entrance Hall, Living Room with Bay Window and Fireplace, Open plan Kitchen/Breakfast Room, Dining Room with Bay Window and Fireplace, Study, Conservatory, Utility Room, Downstairs Cloakroom, to the first floor there are 3 generous Bedrooms, refitted Family Bathroom. Outside to the rear there is an enclosed private rear garden with sun patio and newly constructed shed to the rear which has light and power. to the front there is parking for two cars.

Approximate net internal area: 1274.27 ft<sup>2</sup> / 118.38 m<sup>2</sup> While every attempt has been made to ensure accuracy, all measurements are approximate, not to scale. This floor plan is for illustrative purpose only and should be used as such by any prospective tenant or purchaser.