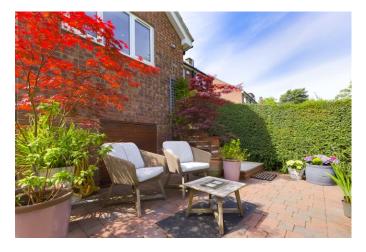

Spacious Entrance Hall, Modern Downstairs Cloakroom, Open Plan Living/Dining Room with a flame effect fireplace, this is also open to the refitted Kitchen/Breakfast Room that has integral appliances, Utility Room. To the First floor there are 3 good sized Bedrooms with the Master Bedroom enjoying far reaching views across High Wycombe, the superbly fitted Family Bathroom has a double aspect and has a modern suite and a separate Shower Cubicle. The Rear Garden is a Wonderful Feature of the property with 3 patio areas, one being just by the Kitchen/Breakfast Room and one located towards the end of Garden that is a lovely sunny area, there is also a Pond with Water Feature. At the very rear of the garden there is an outside office that has light and Power and is great for Home Working and to the rear of this there is a workshop/shed. The property has a gate that leads to the park to the rear. To the front there is parking and driveway.