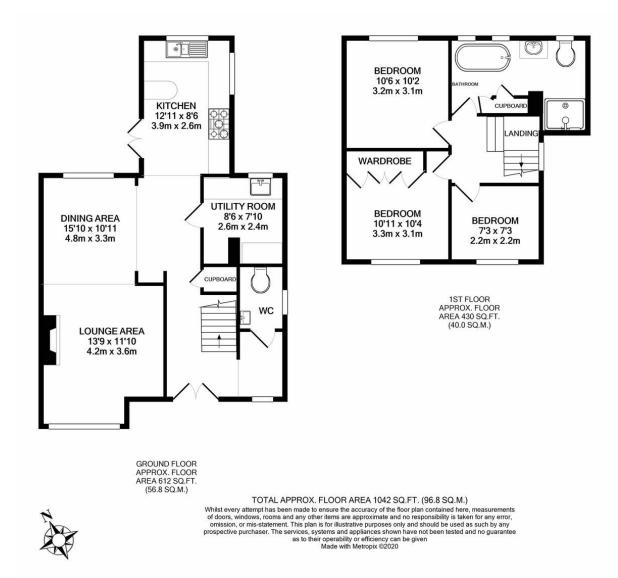

### **Property Features**

- Stunning Extended Family Home
- Open Plan Living/Dining Room
- Cloakroom and Utility Room
- Stunning Fitted Kitchen
- 3 good sized Bedrooms

- Superbly Fitted Bathroom
- Manicured Corner Plot Gardens
- Off Road Parking to the Front and Side
- Double Glazing and Gas Rad Heating
- EPC Rating C

Spacious Entrance Hall, Modern Downstairs Cloakroom, Open Plan Living/Dining Room with a flame effect fireplace, this is also open to the refitted Kitchen/Breakfast Room that has integral appliances, Utility Room. To the First floor there are 3 good sized Bedrooms with the Master Bedroom enjoying far reaching views across High Wycombe, the superbly fitted Family Bathroom has a double aspect and has a modern suite and a separate Shower Cubicle. The Rear Garden is a Wonderful Feature of the property with 3 patio areas, one being just by the Kitchen/Breakfast Room and one located towards the end of Garden that is a lovely sunny area, there is also a Pond with Water Feature. At the very rear of the garden there is an outside office that has light and Power and is great for Home Working and to the rear of this there is a workshop/shed. The property has a gate that leads to the park to the rear. To the front there is parking and driveway.