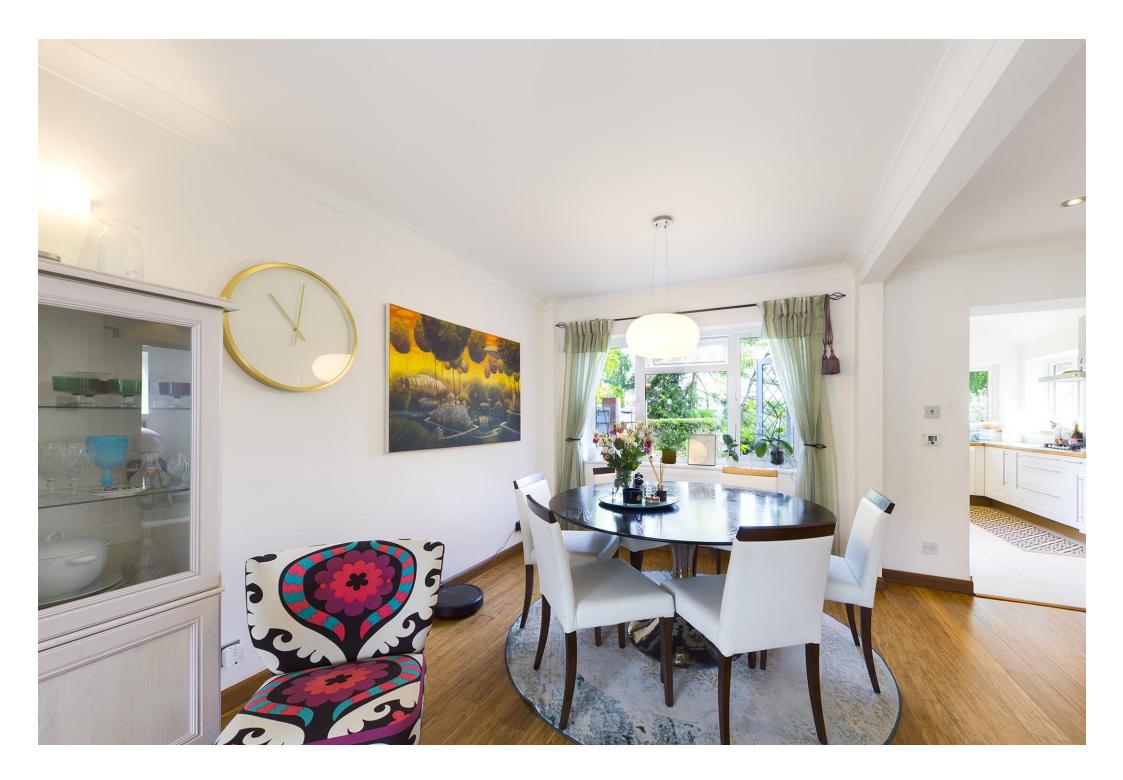

Spacious Entrance Hall, Modern Downstairs Cloakroom, Open Plan Living/Dining Room with a flame effect fireplace, this is also open to the refitted Kitchen/Breakfast Room that has integral appliances, Utility Room. To the First floor there are 3 good sized Bedrooms with the Master Bedroom enjoying far reaching views across High Wycombe, the superbly fitted Family Bathroom has a double aspect and has a modern suite and a separate Shower Cubicle. The Rear Garden is a Wonderful Feature of the property with 3 patio areas, one being just by the Kitchen/Breakfast Room and one located towards the end of Garden that is a lovely sunny area, there is also a Pond with Water Feature. At the very rear of the garden there is an outside office that has light and Power and is great for Home Working and to the rear of this there is a workshop/shed. The property has a gate that leads to the park to the rear. To the front there is parking and driveway.