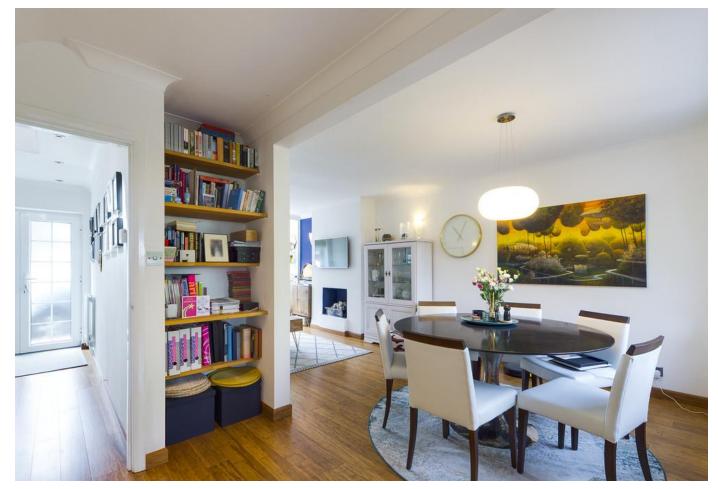

Spacious Entrance Hall, Modern Downstairs Cloakroom, Open Plan Living/Dining Room with a flame effect fireplace, this is also open to the refitted Kitchen/Breakfast Room that has integral appliances, Utility Room. To the First floor there are 3 good sized Bedrooms with the Master Bedroom enjoying far reaching views across High Wycombe, the superbly fitted Family Bathroom has a double aspect and has a modern suite and a separate Shower Cubicle. The Rear Garden is a Wonderful Feature of the property with 3 patio areas, one being just by the Kitchen/Breakfast Room and one located towards the end of Garden that is a lovely sunny area, there is also a Pond with Water Feature. At the very rear of the garden there is an outside office that has light and Power and is great for Home Working and to the rear of this there is a workshop/shed. The property has a gate that leads to the park to the rear. To the front there is parking and driveway.