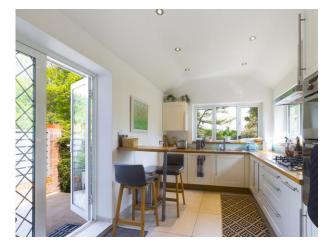

Spacious Entrance Hall, Modern Downstairs Cloakroom, Open Plan Living/Dining Room with a flame effect fireplace, this is also open to the refitted Kitchen/Breakfast Room that has integral appliances, Utility Room. To the First floor there are 3 good sized Bedrooms with the Master Bedroom enjoying far reaching views across High Wycombe, the superbly fitted Family Bathroom has a double aspect and has a modern suite and a separate Shower Cubicle. The Rear Garden is a Wonderful Feature of the property with 3 patio areas, one being just by the Kitchen/Breakfast Room and one located towards the end of Garden that is a lovely sunny area, there is also a Pond with Water Feature. At the very rear of the garden there is an outside office that has light and Power and is great for Home Working and to the rear of this there is a workshop/shed. The property has a gate that leads to the park to the rear. To the front there is parking and driveway.