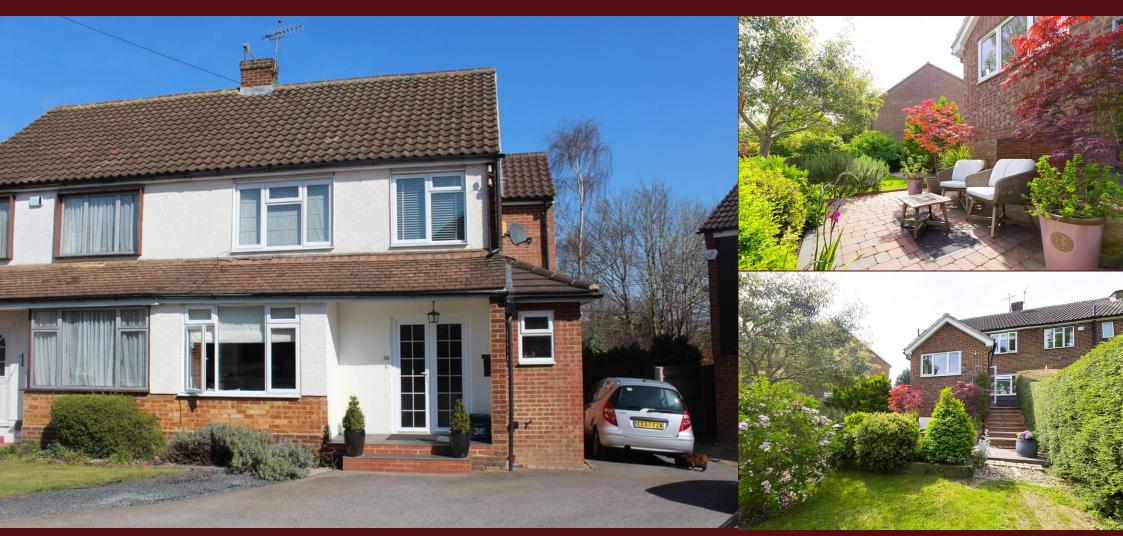

This home has been sympathetically extended to offer well planned family accommodation with a stunning well manicured family garden backing on to parkland. There is lovely Wood flooring to the ground floor and the property benefits from Gas to Radiator Heating and Double Glazing.

Spacious Entrance Hall, Modern Downstairs Cloakroom, Open Plan Living/Dining Room with a flame effect fireplace, this is also open to the refitted Kitchen/Breakfast Room that has integral appliances, Utility Room. To the First floor there are 3 good sized Bedrooms with the Master Bedroom enjoying far reaching views across High Wycombe, the superbly fitted Family Bathroom has a double aspect and has a modern suite and a separate Shower Cubicle. The Rear Garden is a Wonderful Feature of the property with 3 patio areas, one being just by the Kitchen/Breakfast Room and one located towards the end of Garden that is a lovely sunny area, there is also a Pond with Water Feature. At the very rear of the garden there is an outside office that has light and Power and is great for Home Working and to the rear of this there is a workshop/shed. The property has a gate that leads to the park to the rear. To the front there is parking and driveway.