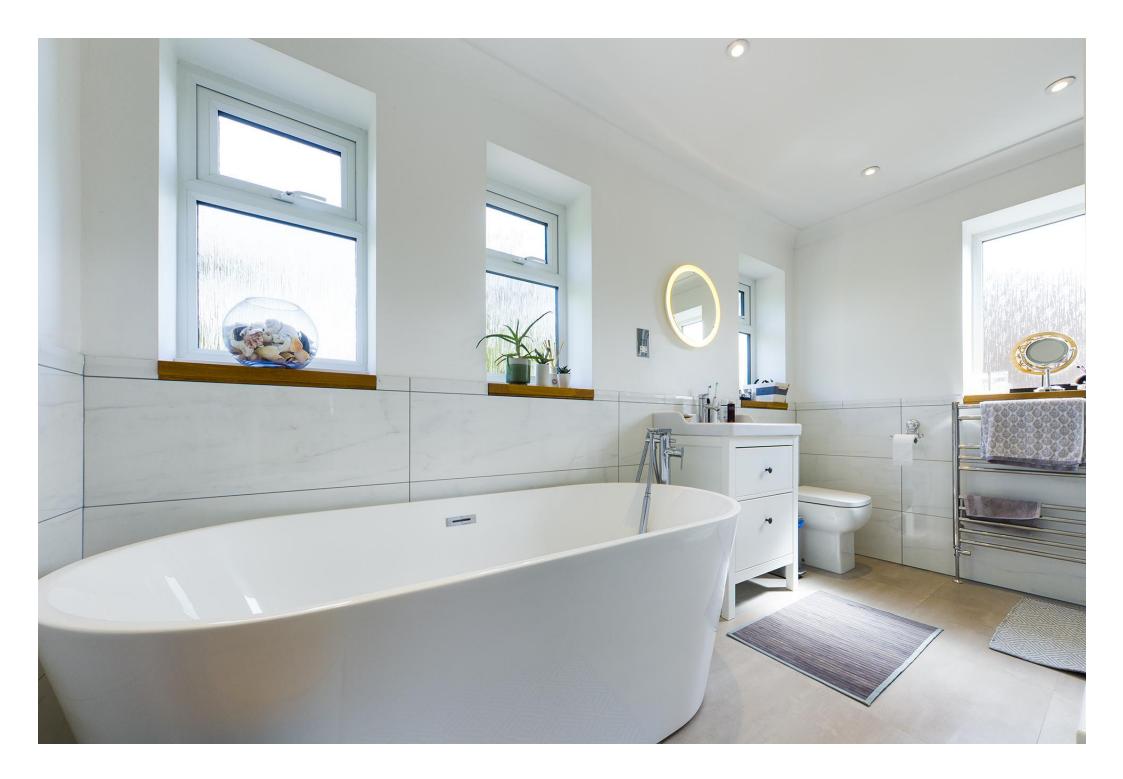

Spacious Entrance Hall, Modern Downstairs Cloakroom, Open Plan Living/Dining Room with a flame effect fireplace, this is also open to the refitted Kitchen/Breakfast Room that has integral appliances, Utility Room. To the First floor there are 3 good sized Bedrooms with the Master Bedroom enjoying far reaching views across High Wycombe, the superbly fitted Family Bathroom has a double aspect and has a modern suite and a separate Shower Cubicle. The Rear Garden is a Wonderful Feature of the property with 3 patio areas, one being just by the Kitchen/Breakfast Room and one located towards the end of Garden that is a lovely sunny area, there is also a Pond with Water Feature. At the very rear of the garden there is an outside office that has light and Power and is great for Home Working and to the rear of this there is a workshop/shed. The property has a gate that leads to the park to the rear. To the front there is parking and driveway.