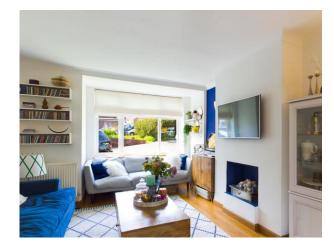

Spacious Entrance Hall, Modern Downstairs Cloakroom, Open Plan Living/Dining Room with a flame effect fireplace, this is also open to the refitted Kitchen/Breakfast Room that has integral appliances, Utility Room. To the First floor there are 3 good sized Bedrooms with the Master Bedroom enjoying far reaching views across High Wycombe, the superbly fitted Family Bathroom has a double aspect and has a modern suite and a separate Shower Cubicle. The Rear Garden is a Wonderful Feature of the property with 3 patio areas, one being just by the Kitchen/Breakfast Room and one located towards the end of Garden that is a lovely sunny area, there is also a Pond with Water Feature. At the very rear of the garden there is an outside office that has light and Power and is great for Home Working and to the rear of this there is a workshop/shed. The property has a gate that leads to the park to the rear. To the front there is parking and driveway.