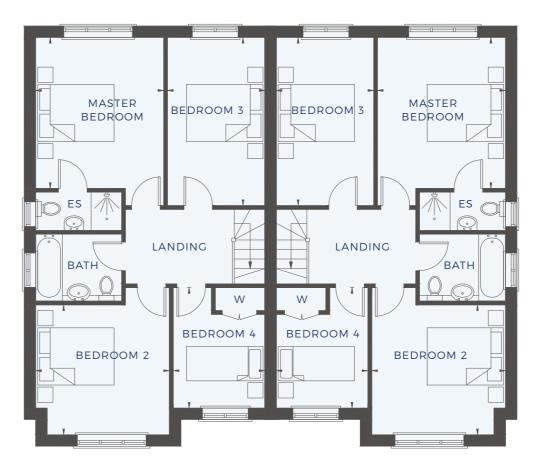

# FIRST

### **INTERIOR DIMENSIONS - PLOTS 1 & 2**

| Kitchen/<br>Dining room | 6.0m x 4.4m | 19' 8" x 14" 5' |
|-------------------------|-------------|-----------------|
| Lounge                  | 5.2m x 3.8m | 17′1″x12′6″     |
| Master bedroom          | 3.9m x 3.3m | 13′0″ x 11′0″   |
| Bedroom 2               | 3.8m x 3.5m | 12' 8" x 11' 6" |
| Bedroom 3               | 4.4m x 2.5m | 14' 5" x 8' 4"  |
| Bedroom 4               | 3.1m x 2.4m | 10' 4" x 7' 10" |

C Cupboard

ES Ensuite

W Wardrobe

WC Cloakroom

- PLOT 1 -

WINDRUSH place

plots 584

Plots 3 and 4 are identical in layout and size. All dimensions are taken from inside faces of walls as shown by the arrowheads and are approximate.