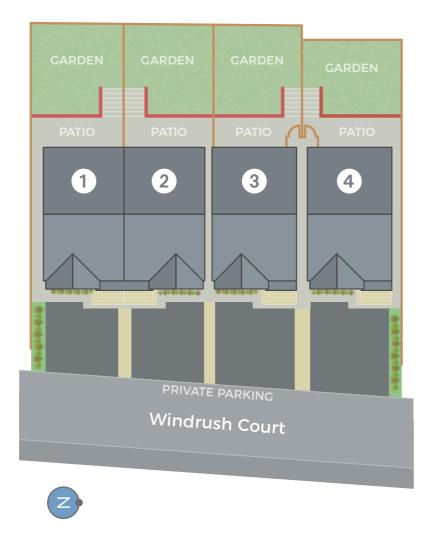

# SITE LAYOUT

WINDRUSH PLACE is located in a quiet neighbourhood less than two miles from High Wycombe town centre with views towards open countryside.

- Integrated Hotpoint appliances including induction hob, single electric oven, microwave, dishwasher fridge/freezer and washer/dryer • Externally ducted Hotpoint extractor • Stainless steel 1½ bowl sink and contemporary chrome mixer tap • Under-unit lighting

- Wall tiling by Minoli and Domus with porcelain floor tiling by Minoli • Contemporary white Roca and Duravit
- sanitaryware including back-to-wall WC with concealed cistern

SITE PLAN IS NOT TO SCALE AND IS INDICATIVE ONLY