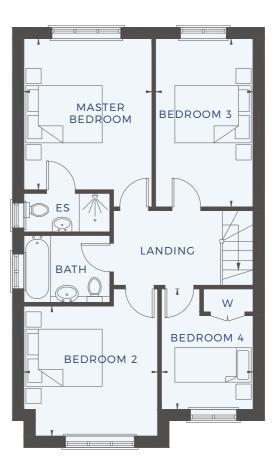

# FIRST

### **INTERIOR DIMENSIONS - PLOTS 1 & 2**

| Kitchen/<br>Dining room | 6.0m x 4.4m | 19' 8" x 14" 5' |
|-------------------------|-------------|-----------------|
| Lounge                  | 5.2m x 3.8m | 17′1″x12′6″     |
| Master bedroom          | 3.9m x 3.3m | 13′0″ x 11′0″   |
| Bedroom 2               | 3.8m x 3.5m | 12' 8" x 11' 6" |
| Bedroom 3               | 4.4m x 2.5m | 14' 5" x 8' 4"  |
| Bedroom 4               | 3.1m x 2.4m | 10' 4" x 7' 10" |

C Cupboard

ES Ensuite

W Wardrobe

WC Cloakroom

- PLOT 1 -

WINDRUSH place

plots 584

Plots 3 and 4 are identical in layout and size. All dimensions are taken from inside faces of walls as shown by the arrowheads and are approximate.