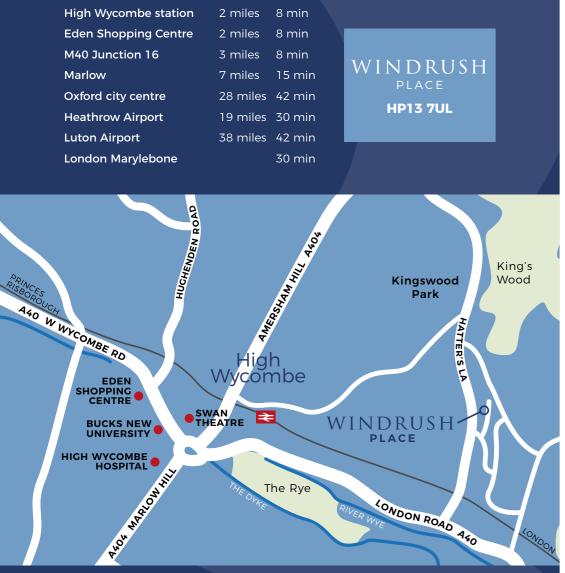

# WELL CONNECTED

HIGH WYCOMBE is ideally located for travel around the region and the country, close to the M40 and with frequent rail connections to Marylebone and Birmingham.

TIMES ARE INDICATIVE AND MAY VARY AT BUSY TIMES, MAP IS NOT TO SCALE.