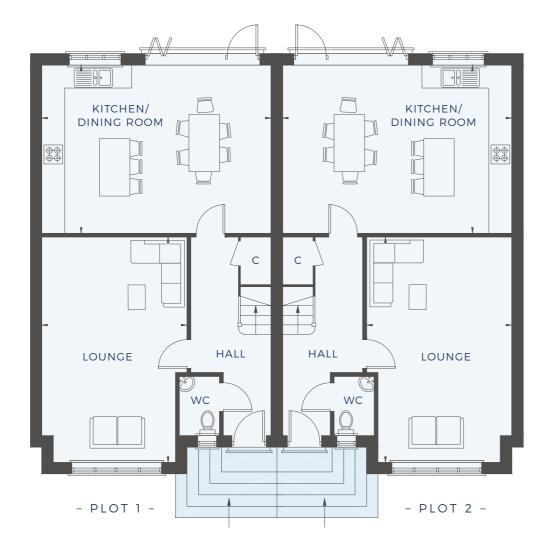

# GROUND

### **INTERIOR DIMENSIONS - PLOTS 1 & 2**

| Kitchen/<br>Dining room | 6.0m x 4.4m | 19' 8" x 14" 5' |
|-------------------------|-------------|-----------------|
| Lounge                  | 5.2m x 3.8m | 17′1″x12′6″     |
| Master bedroom          | 3.9m x 3.3m | 13′0″ x 11′0″   |
| Bedroom 2               | 3.8m x 3.5m | 12' 8" x 11' 6" |
| Bedroom 3               | 4.4m x 2.5m | 14' 5" x 8' 4"  |
| Bedroom 4               | 3.1m x 2.4m | 10' 4" x 7' 10" |

C Cupboard

ES Ensuite

W Wardrobe

WC Cloakroom

- PLOT 1 -

WINDRUSH place

plots 584

Plots 3 and 4 are identical in layout and size. All dimensions are taken from inside faces of walls as shown by the arrowheads and are approximate.