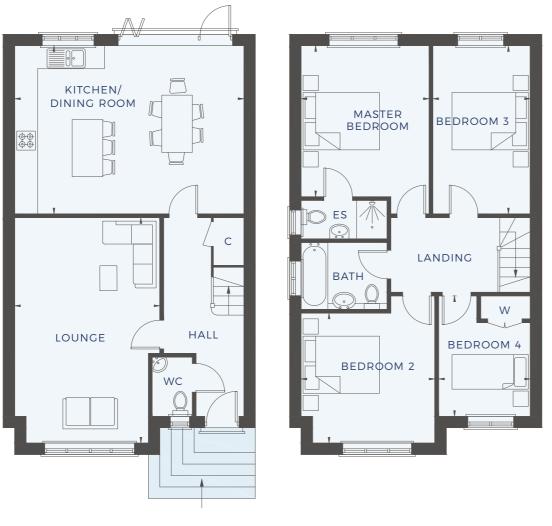

WINDRUSH PLACE is sure to be the perfect place to make your next move.

The Eden Shopping Centre

WINDRUSH place

plots

All dimensions are taken from inside faces of walls as shown by the arrowheads and are approximate.

# GROUND

# FIRST

### **INTERIOR DIMENSIONS - PLOTS 1 & 2**

| Kitchen/<br>Dining room | 6.0m x 4.4m | 19' 8" x 14" 5' |
|-------------------------|-------------|-----------------|
| Lounge                  | 5.2m x 3.8m | 17′1″x12′6″     |
| Master bedroom          | 3.9m x 3.3m | 13′0″ x 11′0″   |
| Bedroom 2               | 3.8m x 3.5m | 12' 8" x 11' 6" |
| Bedroom 3               | 4.4m x 2.5m | 14' 5" x 8' 4"  |
| Bedroom 4               | 3.1m x 2.4m | 10' 4" x 7' 10" |

C Cupboard

ES Ensuite

W Wardrobe

WC Cloakroom

- PLOT 1 -

WINDRUSH place

plots 584

Plots 3 and 4 are identical in layout and size. All dimensions are taken from inside faces of walls as shown by the arrowheads and are approximate.