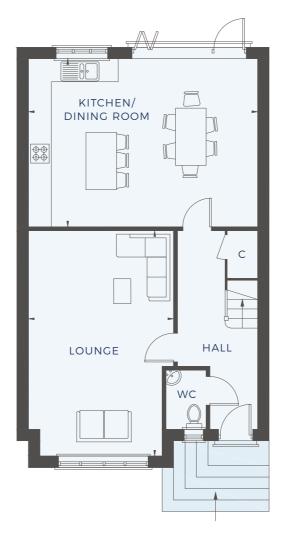

# GROUND

### **INTERIOR DIMENSIONS - PLOTS 1 & 2**

| Kitchen/<br>Dining room | 6.0m x 4.4m | 19' 8" x 14" 5' |
|-------------------------|-------------|-----------------|
| Lounge                  | 5.2m x 3.8m | 17′1″x12′6″     |
| Master bedroom          | 3.9m x 3.3m | 13′0″ x 11′0″   |
| Bedroom 2               | 3.8m x 3.5m | 12' 8" x 11' 6" |
| Bedroom 3               | 4.4m x 2.5m | 14' 5" x 8' 4"  |
| Bedroom 4               | 3.1m x 2.4m | 10' 4" x 7' 10" |

C Cupboard

ES Ensuite

W Wardrobe

WC Cloakroom

- PLOT 1 -

WINDRUSH place

plots 584

Plots 3 and 4 are identical in layout and size. All dimensions are taken from inside faces of walls as shown by the arrowheads and are approximate.