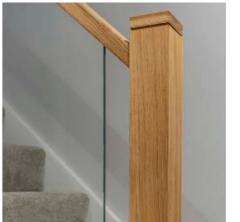

#### INTERIOR FINISH

- Bespoke oak staircase with oak handrails and glass panels
- White internal doors with contemporary chrome lever-on-rose fittings; glazed door to kitchen and
- · Quality oak 22mm engineered board floor throughout ground floor with suitable underlay to maximise heating
- Nautilus grey carpet in bedrooms and on landing