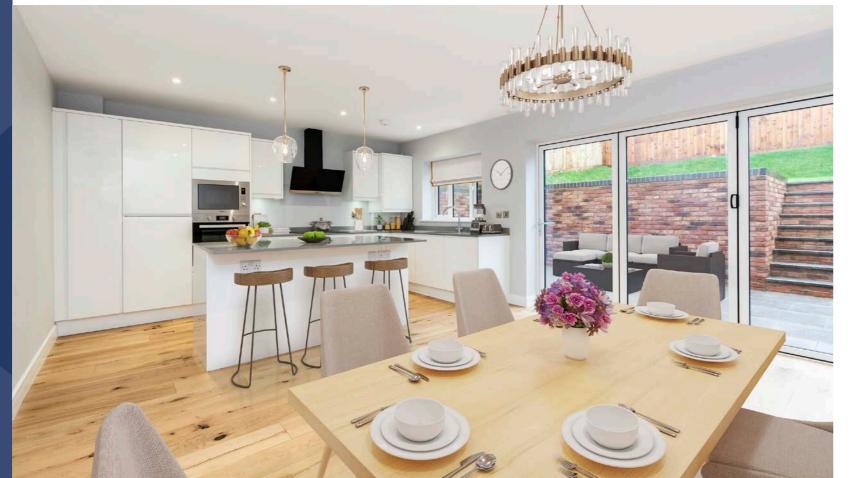

The beautifully styled interior of each house features integrated kitchen appliances, underfloor heating, bi-fold garden doors and an ensuite shower room.

We design and build our homes beautifully, to ensure that every detail is taken care of and every feature is installed with the utmost care. The contemporary styling of our kitchens and bathrooms includes extra touches such as quartz stone work surfaces and high quality brassware. Underfloor heating on the ground floor produces a luxurious warmth underfoot.

#### **KITCHEN**

- Fully fitted contemporary kitchen with Solar grey quartz stone worktops and upstand
- Integrated Hotpoint appliances including induction hob, single electric oven, microwave, dishwasher fridge/freezer and washer/dryer
- Externally ducted Hotpoint extractor
- Stainless steel 1½ bowl sink and contemporary chrome mixer tap
- Under-unit lighting

#### **EXTERIOR FINISH**

- Wienerberger Seaford red multi brickwork with off-white throughcolour render to the first floor and Redland charcoal grey tiles
- UPVC fascias and soffits
- Charcoal grey double glazed windows and doors throughout
- Bi-fold doors in kitchen/dining room
- Turfed rear garden
- Large patio area to rear laid with Chaucer Charcoal 600 x 600 paving
- Outside lighting and power points
- Outside tap