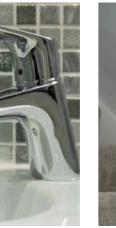

#### **KITCHEN**

- Fully fitted contemporary kitchen with Solar grey quartz stone worktops and upstand
- Integrated Hotpoint appliances including induction hob, single electric oven, microwave, dishwasher fridge/freezer and washer/dryer
- Externally ducted Hotpoint extractor
- Stainless steel 1½ bowl sink and contemporary chrome mixer tap
- Under-unit lighting