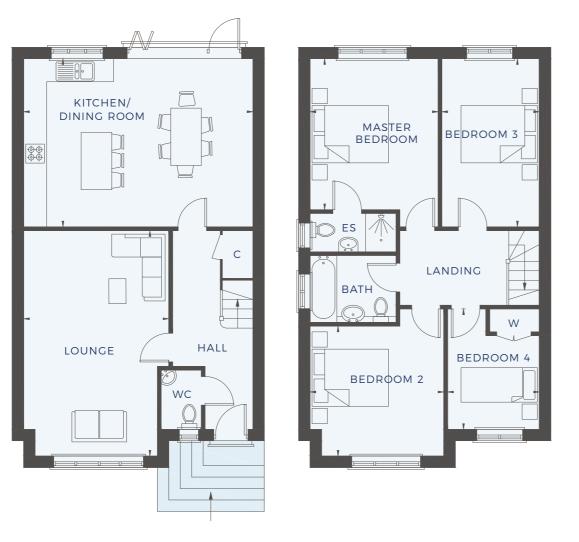

## GROUND

## FIRST FLOOR

### **INTERIOR DIMENSIONS - PLOTS 3 & 4**

| Kitchen/<br>Dining room | 6.0m x 4.4m | 19′ 8″ x 14″ 5′ |
|-------------------------|-------------|-----------------|
| Lounge                  | 5.2m x 3.8m | 17′ 1″ x 12′ 6″ |
| Master bedroom          | 3.9m x 3.3m | 13′ 0″ x 11′ 0″ |
| Bedroom 2               | 3.8m x 3.5m | 12′ 8″ x 11′ 6″ |
| Bedroom 3               | 4.4m x 2.5m | 14′ 5″ x 8′ 4″  |
| Bedroom 4               | 3.1m x 2.4m | 10′ 4″ x 7′ 10″ |

**c** Cupboard

**ES** Ensuite

**W** Wardrobe

**WC** Cloakroom

- GROUND FLOOR - - FIRST FLOOR -

- GROUND FLOOR -

- FIRST FLOOR -