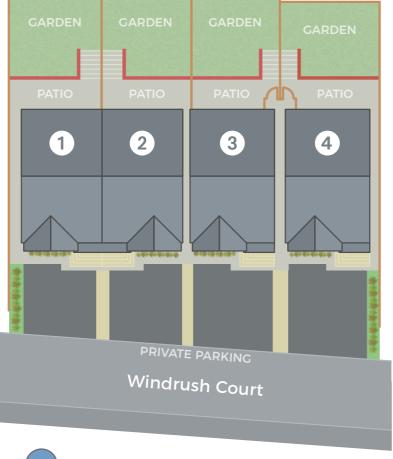

### SITE LAYOUT

WINDRUSH PLACE is located in a quiet neighbourhood less than two miles from High Wycombe town centre with views towards open countryside.

#### SITE PLAN IS NOT TO SCALE AND IS INDICATIVE ONLY