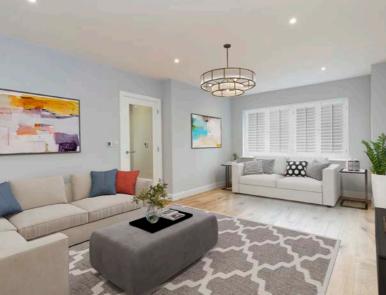

The beautifully styled interior of each house features integrated kitchen appliances, underfloor heating, bi-fold garden doors and an ensuite shower room.

#### INTERIOR FINISH

- Bespoke oak staircase with oak handrails and glass panels
- White internal doors with contemporary chrome lever-on-rose fittings; glazed door to kitchen and
- · Quality oak 22mm engineered board floor throughout ground floor with suitable underlay to maximise heating
- Nautilus grey carpet in bedrooms and on landing

- Walls painted in contemporary pale grey matt emulsion, with woodwork in brilliant white satinwood
- LED lighting throughout