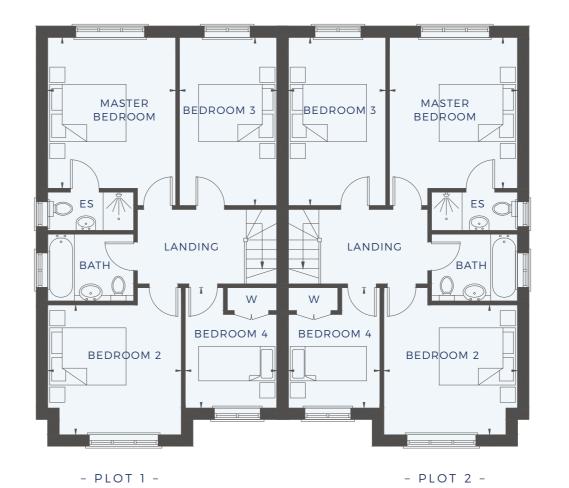

## WINDRUSH

PLOTS

2

### **INTERIOR DIMENSIONS - PLOTS 1 & 2**

| Kitchen/<br>Dining room | 6.0m x 4.4m | 19' 8" x 14" 5' |
|-------------------------|-------------|-----------------|
| Lounge                  | 5.2m x 3.8m | 17′ 1″ x 12′ 6″ |
| Master bedroom          | 3.9m x 3.3m | 13′ 0″ x 11′ 0″ |
| Bedroom 2               | 3.8m x 3.5m | 12′ 8″ x 11′ 6″ |
| Bedroom 3               | 4.4m x 2.5m | 14′ 5″ x 8′ 4″  |
| Bedroom 4               | 3.1m x 2.4m | 10′ 4″ x 7′ 10″ |

C Cupboard

**ES** Ensuite

**W** Wardrobe

**WC** Cloakroom

All dimensions are taken from inside faces of walls as shown by the arrowheads and are approximate.