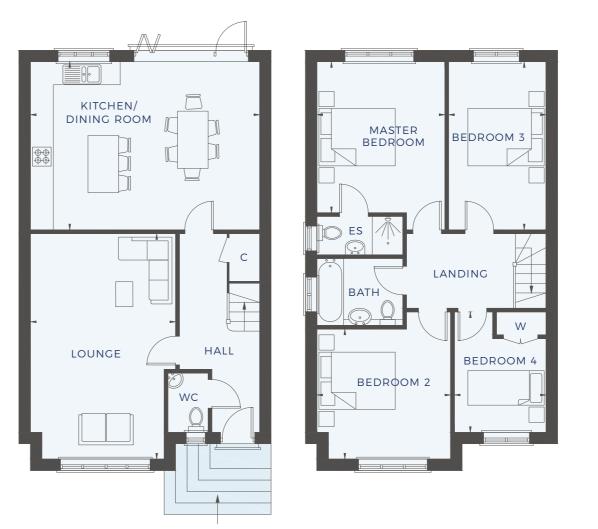

## GROUND

## FIRST FLOOR

### **INTERIOR DIMENSIONS - PLOTS 3 & 4**

| Kitchen/<br>Dining room | 6.0m x 4.4m | 19′ 8″ x 14″ 5′ |
|-------------------------|-------------|-----------------|
| Lounge                  | 5.2m x 3.8m | 17′ 1″ x 12′ 6″ |
| Master bedroom          | 3.9m x 3.3m | 13′ 0″ x 11′ 0″ |
| Bedroom 2               | 3.8m x 3.5m | 12′ 8″ x 11′ 6″ |
| Bedroom 3               | 4.4m x 2.5m | 14′ 5″ x 8′ 4″  |
| Bedroom 4               | 3.1m x 2.4m | 10′ 4″ x 7′ 10″ |

**c** Cupboard

**ES** Ensuite

**W** Wardrobe

**WC** Cloakroom

- GROUND FLOOR - - FIRST FLOOR -

- GROUND FLOOR -

- FIRST FLOOR -