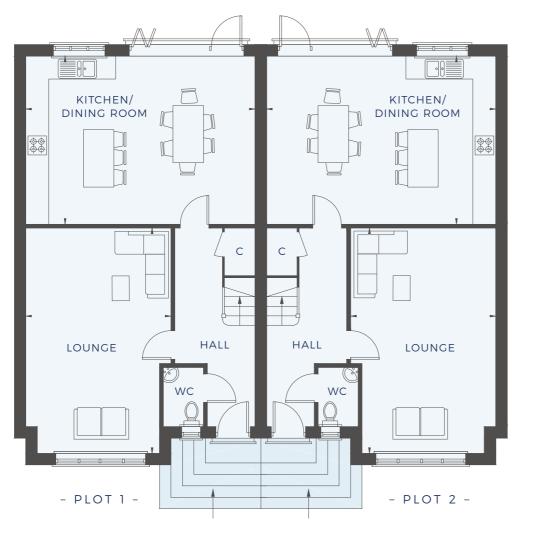

### **INTERIOR DIMENSIONS - PLOTS 1 & 2**

| Kitchen/<br>Dining room | 6.0m x 4.4m | 19' 8" x 14" 5' |
|-------------------------|-------------|-----------------|
| Lounge                  | 5.2m x 3.8m | 17′ 1″ x 12′ 6″ |
| Master bedroom          | 3.9m x 3.3m | 13′ 0″ x 11′ 0″ |
| Bedroom 2               | 3.8m x 3.5m | 12′ 8″ x 11′ 6″ |
| Bedroom 3               | 4.4m x 2.5m | 14′ 5″ x 8′ 4″  |
| Bedroom 4               | 3.1m x 2.4m | 10′ 4″ x 7′ 10″ |

C Cupboard

**ES** Ensuite

**W** Wardrobe

**WC** Cloakroom

All dimensions are taken from inside faces of walls as shown by the arrowheads and are approximate.