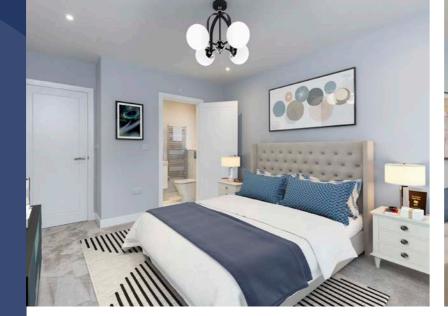

The beautifully styled interior of each house features integrated kitchen appliances, underfloor heating, bi-fold garden doors and an ensuite shower room.

#### INTERIOR FINISH

- Bespoke oak staircase with oak handrails and glass panels
- White internal doors with contemporary chrome lever-on-rose fittings; glazed door to kitchen and
- · Quality oak 22mm engineered board floor throughout ground floor with suitable underlay to maximise heating
- Nautilus grey carpet in bedrooms and on landing

- Walls painted in contemporary pale grey matt emulsion, with woodwork in brilliant white satinwood
- LED lighting throughout