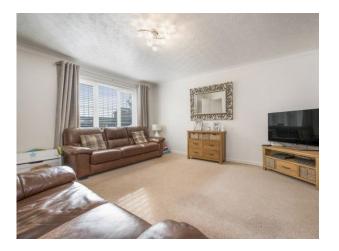

#### Accommodation

Entrance Hall, Downstairs Cloakroom, Living Room, Kitchen/Breakfast Room with fitted appliances and doors leading to the rear Patio and Garden, 3 Bedrooms to the first floor and replaced Family Bathroom. Outside there is a highly secluded rear garden and to the front there is parking to the side that leads to the garage. Overall a lovely home an early viewing is highly recommended to avoid missing out.