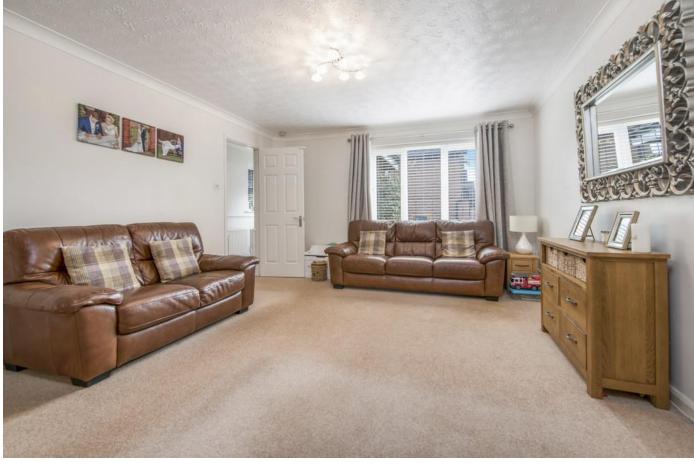

#### Accommodation

Entrance Hall, Downstairs Cloakroom, Living Room, Kitchen/Breakfast Room with fitted appliances and doors leading to the rear Patio and Garden, 3 Bedrooms to the first floor and replaced Family Bathroom. Outside there is a highly secluded rear garden and to the front there is parking to the side that leads to the garage. Overall a lovely home an early viewing is highly recommended to avoid missing out.