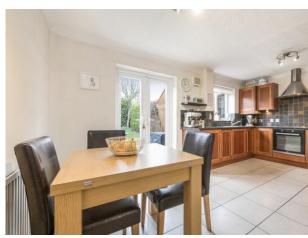

#### Accommodation

Entrance Hall, Downstairs Cloakroom, Living Room, Kitchen/Breakfast Room with fitted appliances and doors leading to the rear Patio and Garden, 3 Bedrooms to the first floor and replaced Family Bathroom. Outside there is a highly secluded rear garden and to the front there is parking to the side that leads to the garage. Overall a lovely home an early viewing is highly recommended to avoid missing out.