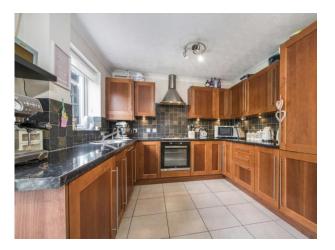

#### Accommodation

Entrance Hall, Downstairs Cloakroom, Living Room, Kitchen/Breakfast Room with fitted appliances and doors leading to the rear Patio and Garden, 3 Bedrooms to the first floor and replaced Family Bathroom. Outside there is a highly secluded rear garden and to the front there is parking to the side that leads to the garage. Overall a lovely home an early viewing is highly recommended to avoid missing out.