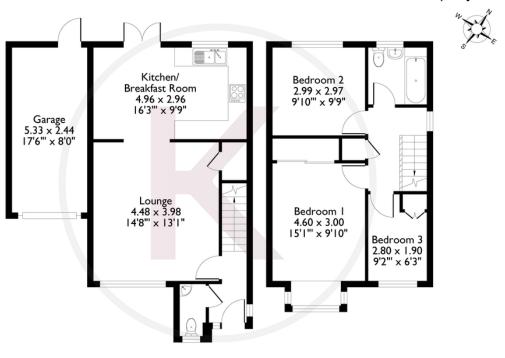

NOT TO SCALE

### © Property Shoot Ltd

Garage Ground Floor

**First Floor** 

Approximate Floor Area House 93.70 sq m - 1009 sq ft (Gross Internal Area ) Including Garage This plan is for illustration purposes only.

Aston Court Kingsmead Business Park High Wycombe Buckinghamshire HP11 1JU 01494 939868