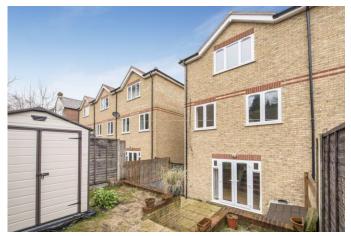

## **Full Description**

A newly built semi-detached family home constructed only a few years ago by Redsky Homes. The property is located on the East Side of High Wycombe with easy access to Junction 3 of the M40. The home has been well maintained throughout and comes with No Onward chain and has stunning views over Kingsmead Playing Fields from the top floor windows.

## **Accommodation**

Entrance Hall, Downstairs Cloakroom, Kitchen/Breakfast Room Stone Work Tops and Fitted Appliances including Fridge/Freezer, Oven, Hob, Dishwasher, Utility Room with plumbing for Washing Machine, Living/Dining Room, 2 Double Bedrooms to the first floor (Master Bedroom with EnSuite) 2 Further Double Bedrooms to the second floor and Family Bathroom with the front Bedroom having views over Kingsmead Rugby Pitches, Terraced Garden to the rear and Off Road Parking for Approx 4 cars.