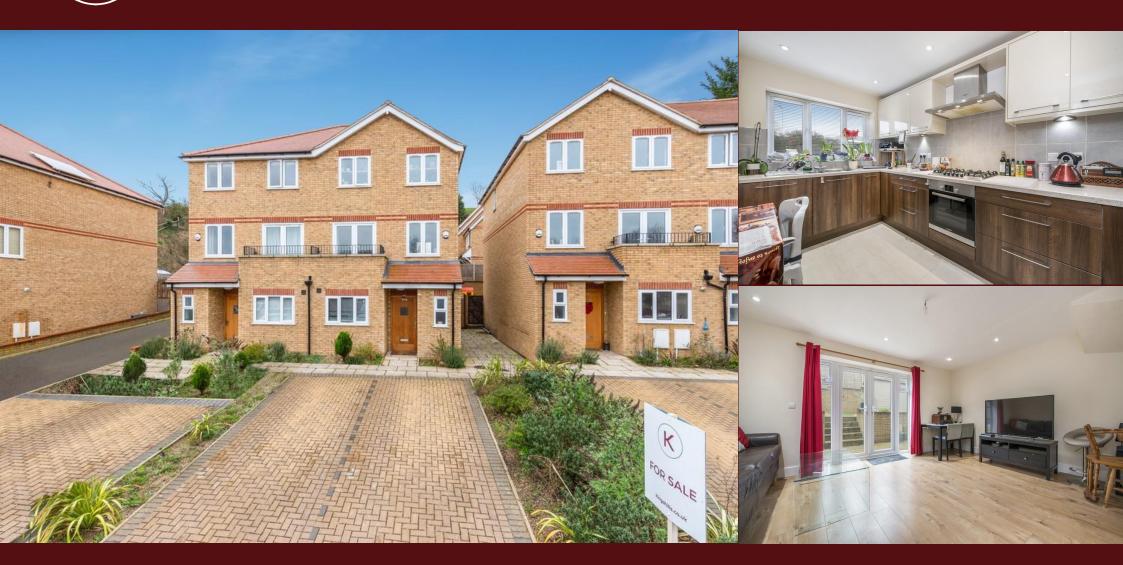

## **Full Description**

A newly built semi-detached family home constructed only a few years ago by Redsky Homes. The property is located on the East Side of High Wycombe with easy access to Junction 3 of the M40. The home has been well maintained throughout and comes with No Onward chain and has stunning views over Kingsmead Playing Fields from the top floor windows.

## **Accommodation**

Entrance Hall, Downstairs Cloakroom, Kitchen/Breakfast Room Stone Work Tops and Fitted Appliances including Fridge/Freezer, Oven, Hob, Dishwasher, Utility Room with plumbing for Washing Machine, Living/Dining Room, 2 Double Bedrooms to the first floor (Master Bedroom with EnSuite) 2 Further Double Bedrooms to the second floor and Family Bathroom with the front Bedroom having views over Kingsmead Rugby Pitches, Terraced Garden to the rear and Off Road Parking for Approx 4 cars.