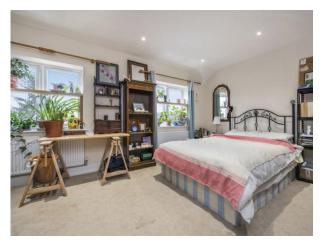

## **Accommodation**

Entrance Hall, Downstairs Cloakroom, Kitchen/Breakfast Room Stone Work Tops and Fitted Appliances including Fridge/Freezer, Oven, Hob, Dishwasher, Utility Room with plumbing for Washing Machine, Living/Dining Room, 2 Double Bedrooms to the first floor (Master Bedroom with EnSuite) 2 Further Double Bedrooms to the second floor and Family Bathroom with the front Bedroom having views over Kingsmead Rugby Pitches, Terraced Garden to the rear and Off Road Parking for Approx 4 cars.