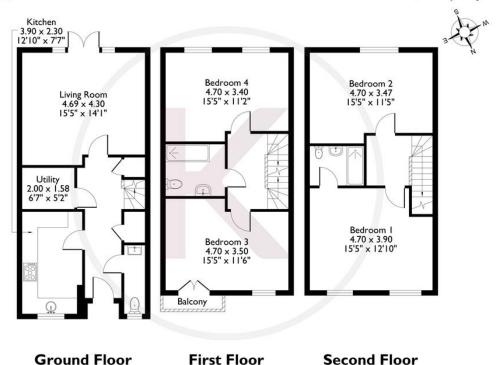

Approximate Floor Area

House 131.29 sq m - 1413 sq ft

This plan is for illustration purposes only.

Aston Court Kingsmead Business Park High Wycombe Buckinghamshire HP11 1JU 01494 939868

hello@kingshills.co.uk