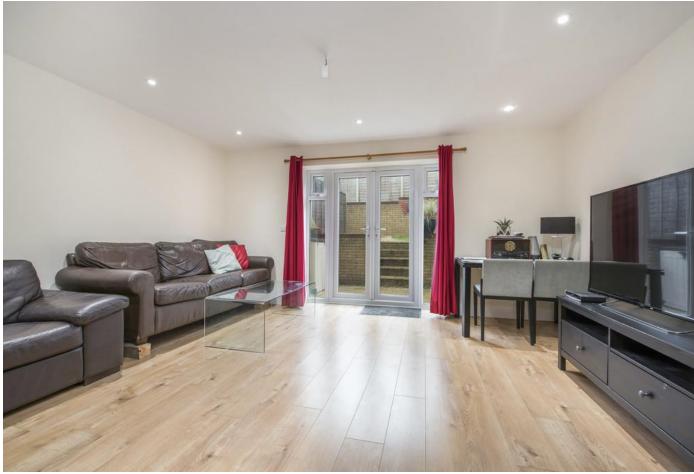

## **Property Features**

- Newly Constructed Semi Detached Home
- 4 Double Bedrooms
- Master Bedroom with EnSuite
- Kitchen/Breakfast Room with Utility
- Living/Dining Room

- Downstairs Cloakroom
- Family Bathroom
- Parking for approx. 4 cars
- No Onward Chain
- EPC.

## **Accommodation**

Entrance Hall, Downstairs Cloakroom, Kitchen/Breakfast Room Stone Work Tops and Fitted Appliances including Fridge/Freezer, Oven, Hob, Dishwasher, Utility Room with plumbing for Washing Machine, Living/Dining Room, 2 Double Bedrooms to the first floor (Master Bedroom with EnSuite) 2 Further Double Bedrooms to the second floor and Family Bathroom with the front Bedroom having views over Kingsmead Rugby Pitches, Terraced Garden to the rear and Off Road Parking for Approx 4 cars.