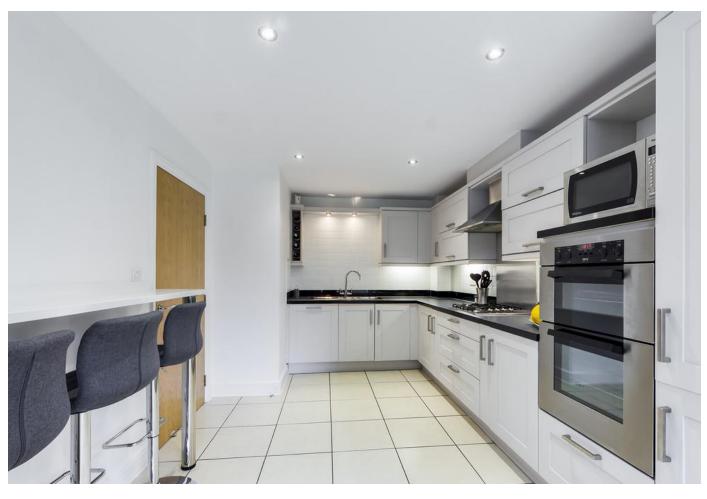

#### Accommodation

Ground Floor - Entrance Hall, Downstairs Cloakroom, Kitchen/Breakfast Room with built in appliances, Separate Utility Room, L-Shaped Living/Dining Room with doors leading on to the Rear Garden and Patio, Family Room/Study (converted from the garage)