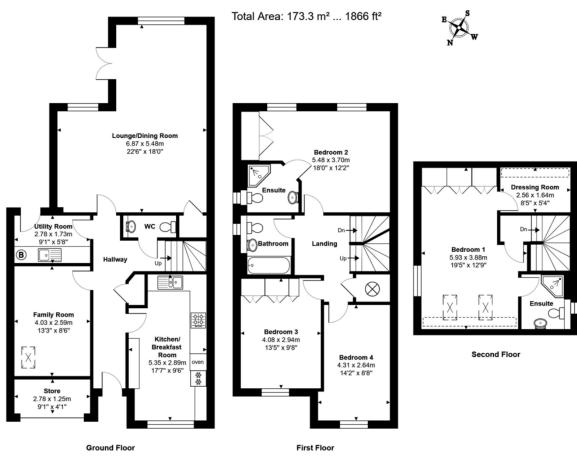

## **Full Description**

A 4 DOUBLE BEDROOM home located in this popular Cul-De-Sac position and in one of South Bucks most popular Villages, being built only 14 Years ago by Banner Homes, the property offers superb flexible accommodation over 3 floors and presented in stunning ready to move in condition.

#### Accommodation

Ground Floor - Entrance Hall, Downstairs Cloakroom, Kitchen/Breakfast Room with built in appliances, Separate Utility Room, L-Shaped Living/Dining Room with doors leading on to the Rear Garden and Patio, Family Room/Study (converted from the garage)

First Floor - 3 large Double Bedrooms with the Guest Suite Bedroom having built in Wardrobes and Modern Ensuite Shower Room, Family Bathroom that serves bedrooms 3&4.

Second Floor - The Second Floor is taken up by this wonderful Master Bedroom with Large Wardrobe and dressing area and further Walk In Wardrobe, this is also complimented by a further Ensuite Shower Room. Outside - to the front of the property there is a large drive for parking and lawn area, to the rear the garden is enclosed by panelled fencing and enjoys a high degree of privacy.