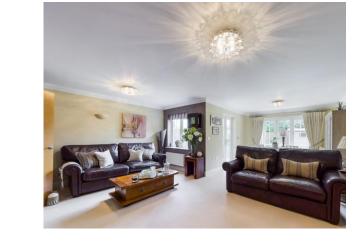

#### Accommodation

Ground Floor - Entrance Hall, Downstairs Cloakroom, Kitchen/Breakfast Room with built in appliances, Separate Utility Room, L-Shaped Living/Dining Room with doors leading on to the Rear Garden and Patio, Family Room/Study (converted from the garage)