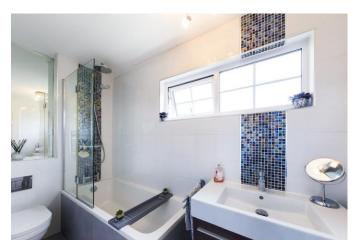

Spacious Entrance Hall with Two Large Cupboards (one doubling up as a utility cupboard with plumbing for Washing Machine and Space of Tumble Dryer), Replaced Downstairs Cloakroom, Superbly Extended Kitchen/Breakfast Room that has Modern Units, Built in Appliances including Oven, Hob, Fridge, Freezer and Dishwasher. Under Cupboard Lighting to the wall units and door leading on the Rear Garden. Extended Sitting/Family/Dining Room, This room has also been Extended and has Sliding Doors leading on to the Rea Garden. To the First Floor there are three very generous double bedrooms with bedroom 3 having views over open fields. Family Bathroom that has been replaced to a high standard. The Rear Garden is of a Goodsize and is Enclosed by Fencing and Hedging with Brick Built Shed to the rear.