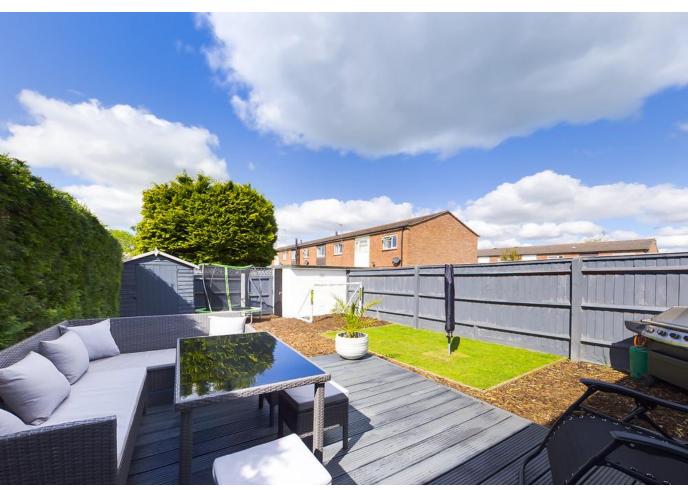

Spacious Entrance Hall with Two Large Cupboards (one doubling up as a utility cupboard with plumbing for Washing Machine and Space of Tumble Dryer), Replaced Downstairs Cloakroom, Superbly Extended Kitchen/Breakfast Room that has Modern Units, Built in Appliances including Oven, Hob, Fridge, Freezer and Dishwasher. Under Cupboard Lighting to the wall units and door leading on the Rear Garden. Extended Sitting/Family/Dining Room, This room has also been Extended and has Sliding Doors leading on to the Rea Garden. To the First Floor there are three very generous double bedrooms with bedroom 3 having views over open fields. Family Bathroom that has been replaced to a high standard. The Rear Garden is of a Goodsize and is Enclosed by Fencing and Hedging with Brick Built Shed to the rear.