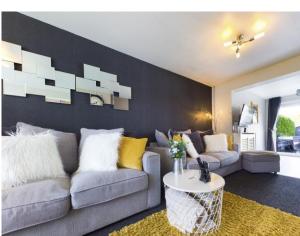

Spacious Entrance Hall with Two Large Cupboards (one doubling up as a utility cupboard with plumbing for Washing Machine and Space of Tumble Dryer), Replaced Downstairs Cloakroom, Superbly Extended Kitchen/Breakfast Room that has Modern Units, Built in Appliances including Oven, Hob, Fridge, Freezer and Dishwasher. Under Cupboard Lighting to the wall units and door leading on the Rear Garden. Extended Sitting/Family/Dining Room, This room has also been Extended and has Sliding Doors leading on to the Rea Garden. To the First Floor there are three very generous double bedrooms with bedroom 3 having views over open fields. Family Bathroom that has been replaced to a high standard. The Rear Garden is of a Goodsize and is Enclosed by Fencing and Hedging with Brick Built Shed to the rear.