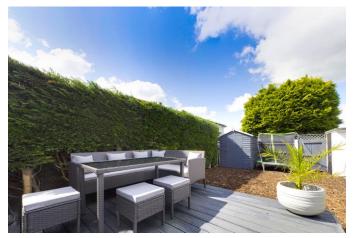

Spacious Entrance Hall with Two Large Cupboards (one doubling up as a utility cupboard with plumbing for Washing Machine and Space of Tumble Dryer), Replaced Downstairs Cloakroom, Superbly Extended Kitchen/Breakfast Room that has Modern Units, Built in Appliances including Oven, Hob, Fridge, Freezer and Dishwasher. Under Cupboard Lighting to the wall units and door leading on the Rear Garden. Extended Sitting/Family/Dining Room, This room has also been Extended and has Sliding Doors leading on to the Rea Garden. To the First Floor there are three very generous double bedrooms with bedroom 3 having views over open fields. Family Bathroom that has been replaced to a high standard. The Rear Garden is of a Goodsize and is Enclosed by Fencing and Hedging with Brick Built Shed to the rear.