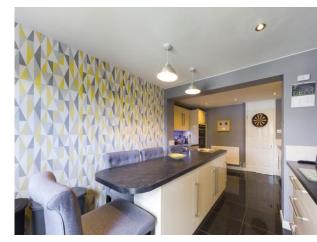

Spacious Entrance Hall with Two Large Cupboards (one doubling up as a utility cupboard with plumbing for Washing Machine and Space of Tumble Dryer), Replaced Downstairs Cloakroom, Superbly Extended Kitchen/Breakfast Room that has Modern Units, Built in Appliances including Oven, Hob, Fridge, Freezer and Dishwasher. Under Cupboard Lighting to the wall units and door leading on the Rear Garden. Extended Sitting/Family/Dining Room, This room has also been Extended and has Sliding Doors leading on to the Rea Garden. To the First Floor there are three very generous double bedrooms with bedroom 3 having views over open fields. Family Bathroom that has been replaced to a high standard. The Rear Garden is of a Goodsize and is Enclosed by Fencing and Hedging with Brick Built Shed to the rear.