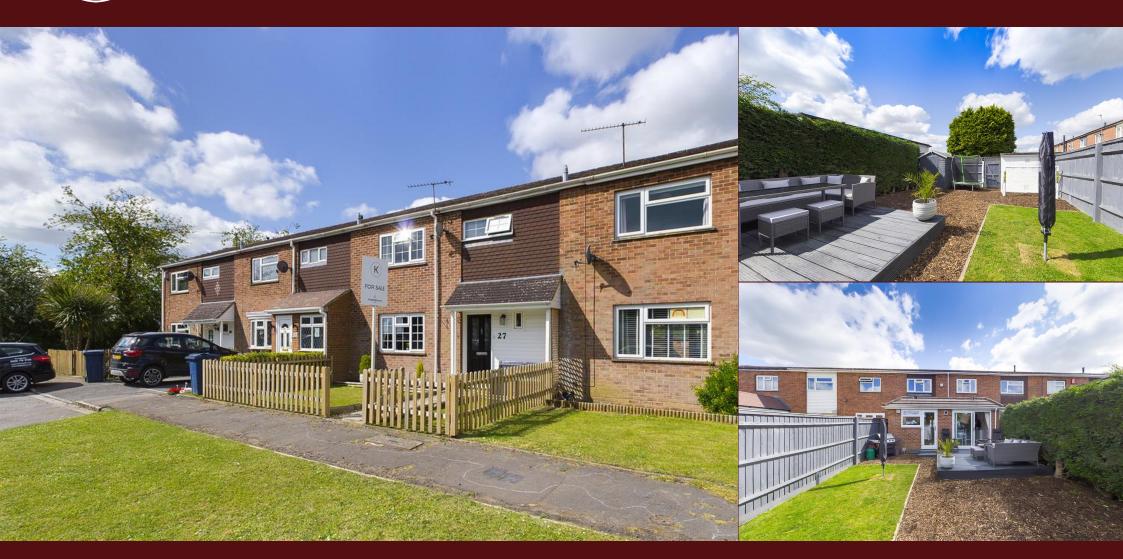

## **Full Description**

A stunning family home that has been upgraded and extended over recent years and now offers great accommodation over two floors. The property is located in this popular Chiltern Village of Holmer Green and is within catchment of the highly regarded Holmer Green Schools.

Spacious Entrance Hall with Two Large Cupboards (one doubling up as a utility cupboard with plumbing for Washing Machine and Space of Tumble Dryer), Replaced Downstairs Cloakroom, Superbly Extended Kitchen/Breakfast Room that has Modern Units, Built in Appliances including Oven, Hob, Fridge, Freezer and Dishwasher. Under Cupboard Lighting to the wall units and door leading on the Rear Garden. Extended Sitting/Family/Dining Room, This room has also been Extended and has Sliding Doors leading on to the Rea Garden. To the First Floor there are three very generous double bedrooms with bedroom 3 having views over open fields. Family Bathroom that has been replaced to a high standard. The Rear Garden is of a Goodsize and is Enclosed by Fencing and Hedging with Brick Built Shed to the rear.

Overall a superbly maintained property that has been upgraded to a very good standard.