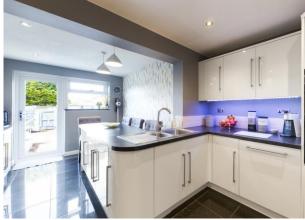

Spacious Entrance Hall with Two Large Cupboards (one doubling up as a utility cupboard with plumbing for Washing Machine and Space of Tumble Dryer), Replaced Downstairs Cloakroom, Superbly Extended Kitchen/Breakfast Room that has Modern Units, Built in Appliances including Oven, Hob, Fridge, Freezer and Dishwasher. Under Cupboard Lighting to the wall units and door leading on the Rear Garden. Extended Sitting/Family/Dining Room, This room has also been Extended and has Sliding Doors leading on to the Rea Garden. To the First Floor there are three very generous double bedrooms with bedroom 3 having views over open fields. Family Bathroom that has been replaced to a high standard. The Rear Garden is of a Goodsize and is Enclosed by Fencing and Hedging with Brick Built Shed to the rear.