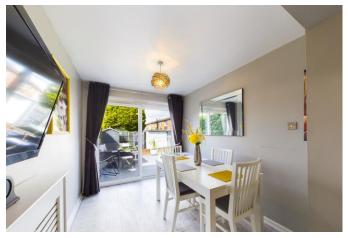

Spacious Entrance Hall with Two Large Cupboards (one doubling up as a utility cupboard with plumbing for Washing Machine and Space of Tumble Dryer), Replaced Downstairs Cloakroom, Superbly Extended Kitchen/Breakfast Room that has Modern Units, Built in Appliances including Oven, Hob, Fridge, Freezer and Dishwasher. Under Cupboard Lighting to the wall units and door leading on the Rear Garden. Extended Sitting/Family/Dining Room, This room has also been Extended and has Sliding Doors leading on to the Rea Garden. To the First Floor there are three very generous double bedrooms with bedroom 3 having views over open fields. Family Bathroom that has been replaced to a high standard. The Rear Garden is of a Goodsize and is Enclosed by Fencing and Hedging with Brick Built Shed to the rear.