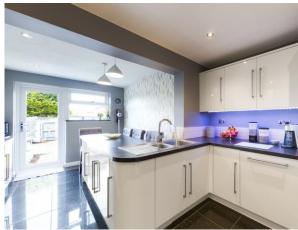

Spacious Entrance Hall with Two Large Cupboards (one doubling up as a utility cupboard with plumbing for Washing Machine and Space of Tumble Dryer), Replaced Downstairs Cloakroom, Superbly Extended Kitchen/Breakfast Room that has Modern Units, Built in Appliances including Oven, Hob, Fridge, Freezer and Dishwasher. Under Cupboard Lighting to the wall units and door leading on the Rear Garden. Extended Sitting/Family/Dining Room, This room has also been Extended and has Sliding Doors leading on to the Rea Garden. To the First Floor there are three very generous double bedrooms with bedroom 3 having views over open fields. Family Bathroom that has been replaced to a high standard. The Rear Garden is of a Goodsize and is Enclosed by Fencing and Hedging with Brick Built Shed to the rear.