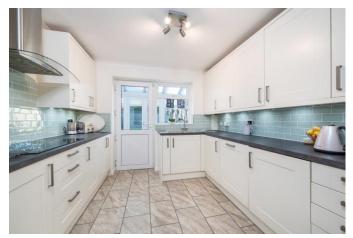

Entrance Hall with Refitted Downstairs Cloakroom, Living Room with Bay Window, Dining Room, Refitted Kitchen with fitted Appliances, Conservatory/Playroom with doors leading to the rear garden, Converted Garage which is now a large Utility Room\*. Master Bedroom with refitted Ensuite Bathroom, 3 Further Bedrooms and Family Bathroom. Outside there is an enclosed and Private Garden with plenty of space to the side for Garden Sheds and Storage. to the Front there is two Driveways for parking.