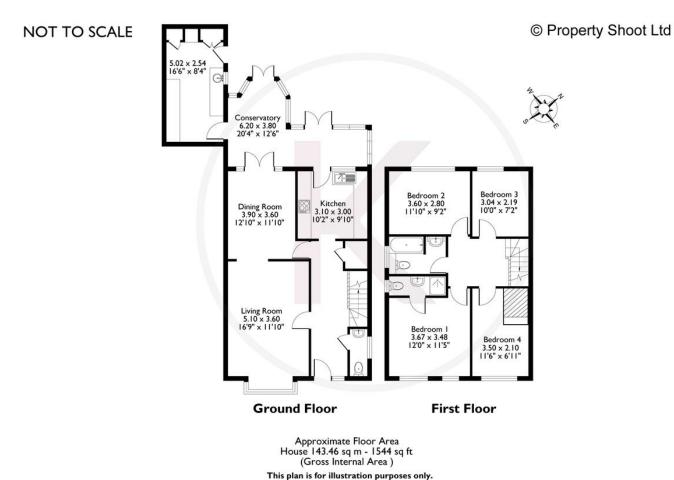

# **Full Description**

A stunning detached family home located towards the end of this quiet cul-de-sac in Hazlemere, the property has undergone refurbishment over recent years and offers well planned family accommodation and benefits from newly replaced double glazing and Gas Radiator Heating.

Entrance Hall with Refitted Downstairs Cloakroom, Living Room with Bay Window, Dining Room, Refitted Kitchen with fitted Appliances, Conservatory/Playroom with doors leading to the rear garden, Converted Garage which is now a large Utility Room\*. Master Bedroom with refitted Ensuite Bathroom, 3 Further Bedrooms and Family Bathroom. Outside there is an enclosed and Private Garden with plenty of space to the side for Garden Sheds and Storage. to the Front there is two Driveways for parking.