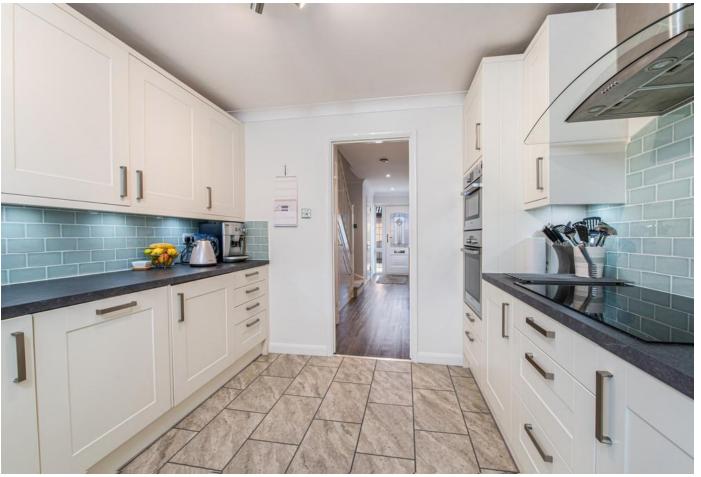

Entrance Hall with Refitted Downstairs Cloakroom, Living Room with Bay Window, Dining Room, Refitted Kitchen with fitted Appliances, Conservatory/Playroom with doors leading to the rear garden, Converted Garage which is now a large Utility Room\*. Master Bedroom with refitted Ensuite Bathroom, 3 Further Bedrooms and Family Bathroom. Outside there is an enclosed and Private Garden with plenty of space to the side for Garden Sheds and Storage. to the Front there is two Driveways for parking.