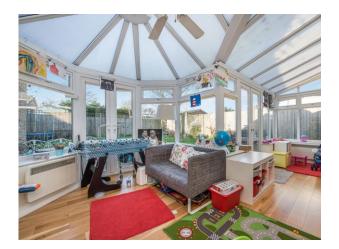

Entrance Hall with Refitted Downstairs Cloakroom, Living Room with Bay Window, Dining Room, Refitted Kitchen with fitted Appliances, Conservatory/Playroom with doors leading to the rear garden, Converted Garage which is now a large Utility Room\*. Master Bedroom with refitted Ensuite Bathroom, 3 Further Bedrooms and Family Bathroom. Outside there is an enclosed and Private Garden with plenty of space to the side for Garden Sheds and Storage. to the Front there is two Driveways for parking.