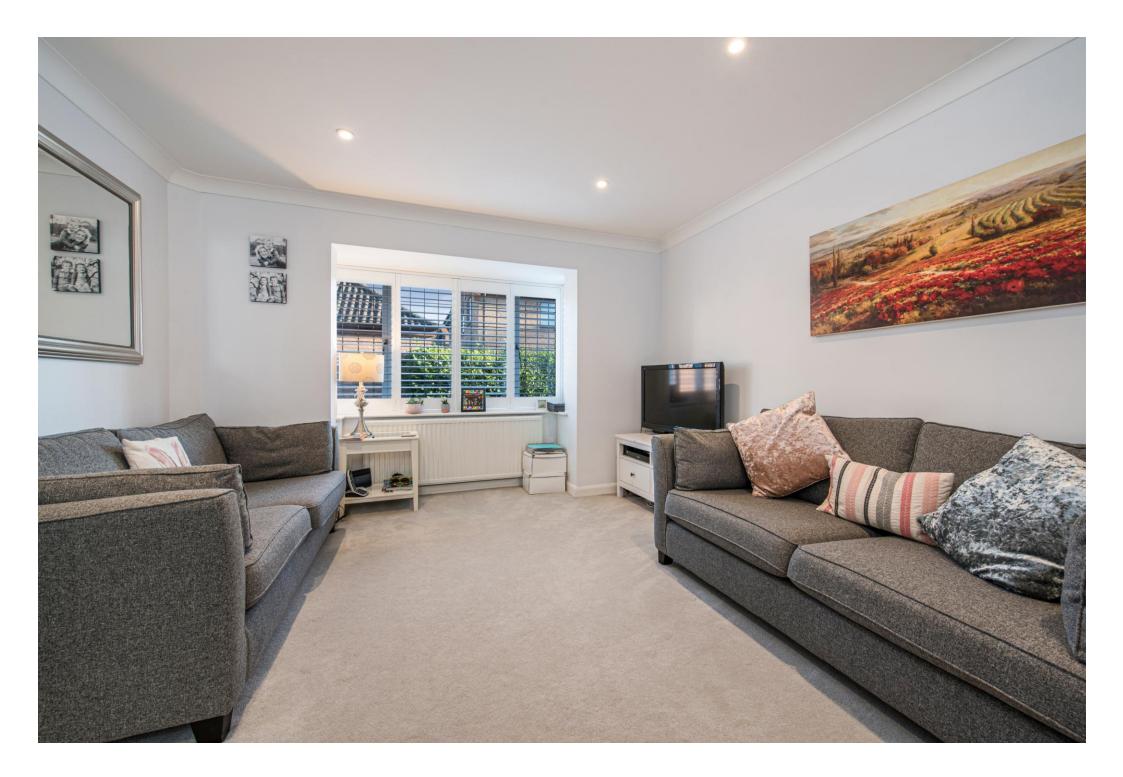

Entrance Hall with Refitted Downstairs Cloakroom, Living Room with Bay Window, Dining Room, Refitted Kitchen with fitted Appliances, Conservatory/Playroom with doors leading to the rear garden, Converted Garage which is now a large Utility Room\*. Master Bedroom with refitted Ensuite Bathroom, 3 Further Bedrooms and Family Bathroom. Outside there is an enclosed and Private Garden with plenty of space to the side for Garden Sheds and Storage. to the Front there is two Driveways for parking.