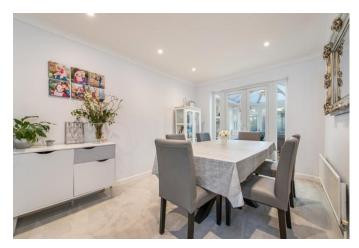

Entrance Hall with Refitted Downstairs Cloakroom, Living Room with Bay Window, Dining Room, Refitted Kitchen with fitted Appliances, Conservatory/Playroom with doors leading to the rear garden, Converted Garage which is now a large Utility Room\*. Master Bedroom with refitted Ensuite Bathroom, 3 Further Bedrooms and Family Bathroom. Outside there is an enclosed and Private Garden with plenty of space to the side for Garden Sheds and Storage. to the Front there is two Driveways for parking.