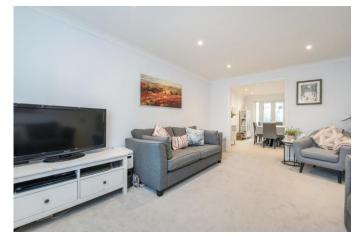

Entrance Hall with Refitted Downstairs Cloakroom, Living Room with Bay Window, Dining Room, Refitted Kitchen with fitted Appliances, Conservatory/Playroom with doors leading to the rear garden, Converted Garage which is now a large Utility Room\*. Master Bedroom with refitted Ensuite Bathroom, 3 Further Bedrooms and Family Bathroom. Outside there is an enclosed and Private Garden with plenty of space to the side for Garden Sheds and Storage. to the Front there is two Driveways for parking.