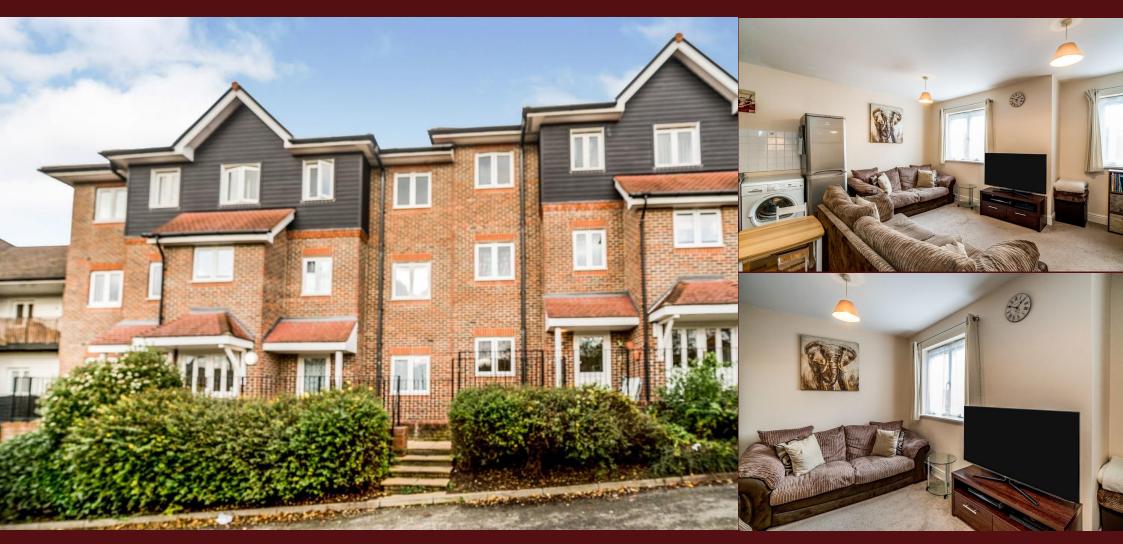

# **Full Description**

A first floor apartment located on the East side of High Wycombe and close walking distance to Kingsmead playing fields. The home has been well maintained by the present owners and benefits from double glazing and electric underfloor heating. The property also has the use of a central communal courtyard and undercroft parking for 1 car.

2 good sized bedrooms with a large balcony off the master bedroom and also over looking the communal courtyard gardens, modern Family Bathroom, open plan Kitchen/Living Room/Dining Room. The kitchen area has fitted appliances including Oven and Hob and space for further appliances to include Washing Machine and Fridge/Freezer.