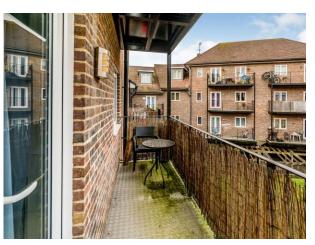

2 good sized bedrooms with a large balcony off the master bedroom and also over looking the communal courtyard gardens, modern Family Bathroom, open plan Kitchen/Living Room/Dining Room. The kitchen area has fitted appliances including Oven and Hob and space for further appliances to include Washing Machine and Fridge/Freezer.