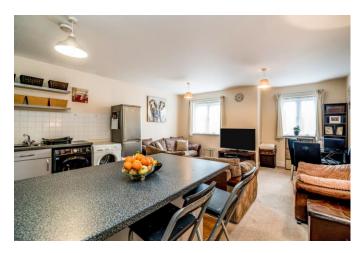

2 good sized bedrooms with a large balcony off the master bedroom and also over looking the communal courtyard gardens, modern Family Bathroom, open plan Kitchen/Living Room/Dining Room. The kitchen area has fitted appliances including Oven and Hob and space for further appliances to include Washing Machine and Fridge/Freezer.