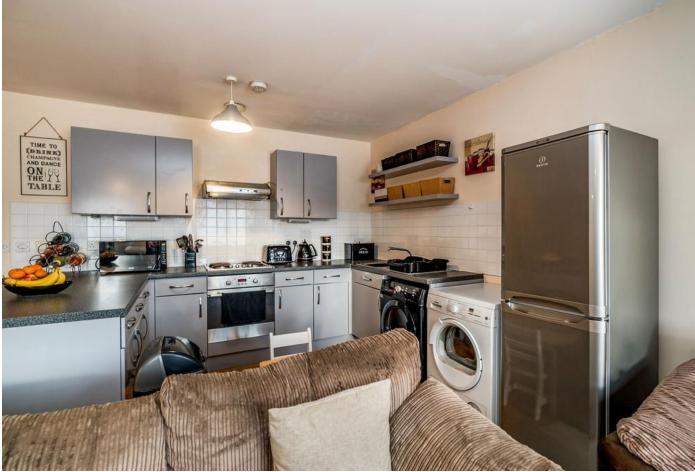

2 good sized bedrooms with a large balcony off the master bedroom and also over looking the communal courtyard gardens, modern Family Bathroom, open plan Kitchen/Living Room/Dining Room. The kitchen area has fitted appliances including Oven and Hob and space for further appliances to include Washing Machine and Fridge/Freezer.