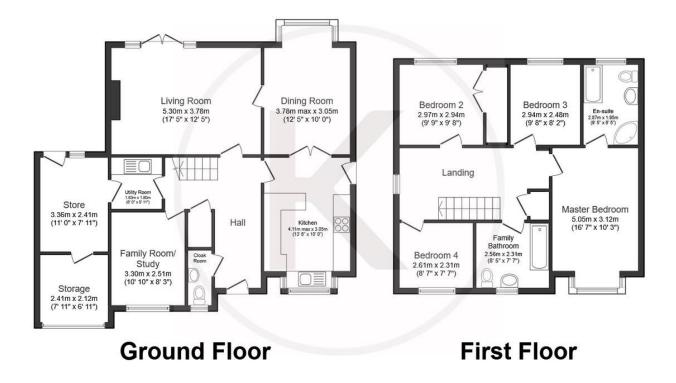

## **Property Features**

- Lovely 4 Bedroom Detached Home
- Master Bedroom with Ensuite
- Kitchen/Breakfast Room
- Living Room and Dining Room
- Family Room/Study

• Utility Room and Downstairs

Cloakroom

- Enclosed Rear Garden
- Parking to the Front
- Gas Radiator Heating and Double

The property is also within catchment of popular schools and is surrounded by countryside which is great if you enjoy a country walk through open fields or through designated woodland.

The property comprises: Spacious Entrance Hall, Living Room, Kitchen Breakfast Room and Separate Dining Room, Family Room/Study, Utility Room, 4 Bedrooms to the first floor with the Master Bedroom benefitting from an ensuite, Further Family Bathroom. Downstairs Cloakroom. parking to the front where there is access to the Garage which is now two large storage area's. Garden is enclosed and offers a high degree of privacy and security.

This floor plan is for illustrative purposes only. It is not drawn to scale. Any measurements, floor areas (including any total floor area), openings and orientation are approximate. No details are guaranteed, they cannot be relied upon for any purpose and they do not form part of any agreement. No liability is taken for any error, omission or misstatement. A party must rely upon its own inspection(s). Plan produced for Kingshills Estates. Powered by www.focalagent.com