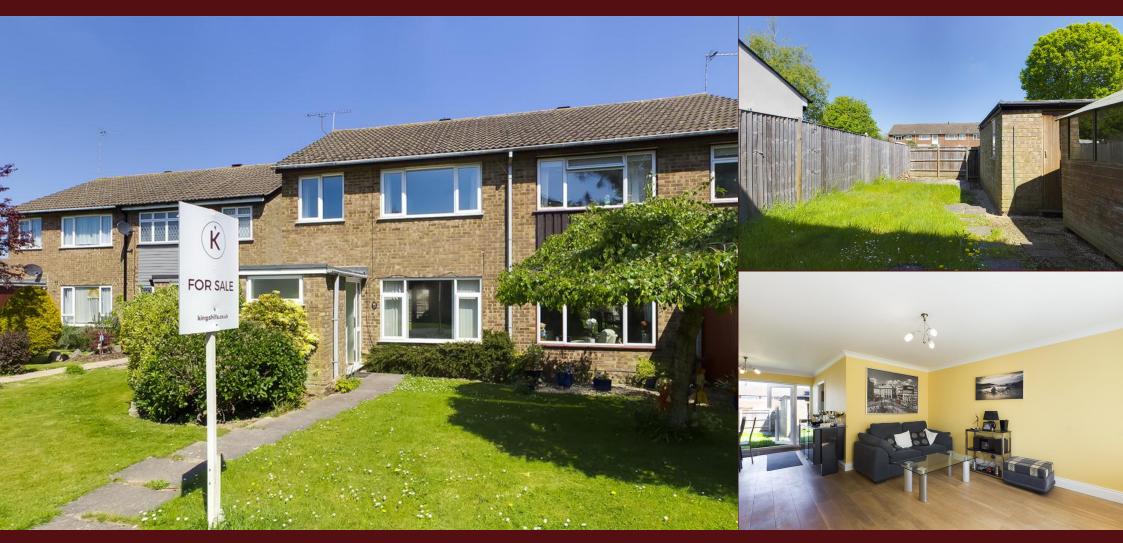

# **Full Description**

A 3 bedroom semi detached family home located on the popular Lovell development in Prestwood. The property is within catchment of the popular local schools and is located down a quiet walkway position. The home is in good order throughout and benefits from Double Glazing, Gas Radiator Heating and stunning wood flooring to the Living room and Dining area. The Property offers No Onward Chain.

The accommodation comprises of Entrance Hall with Downstairs Cloakroom, Living Room which is open to the Dining Room, Fitted Kitchen, 3 Bedrooms to the first floor and Family Bathroom. to the rear there is a garden surrounded by panelled fencing and access to the Garage.

A 3 Bedroom Semi Detached family home that is located along a quiet walkway and within this popular South Buckinghamshire Village. The property benefits from 'No Onward Chain' and the owner is prepared to move quickly if required. The home has been upgraded by the present owner and has a modern fitted Kitchen and Bathroom, Living and Dining Room with solid wood flooring, 3 Bedrooms to the first floor, Downstairs Cloakroom and Entrance Hall. The Rear Garden is secluded and has panelled fencing and access to the driveway which serves the Garage.