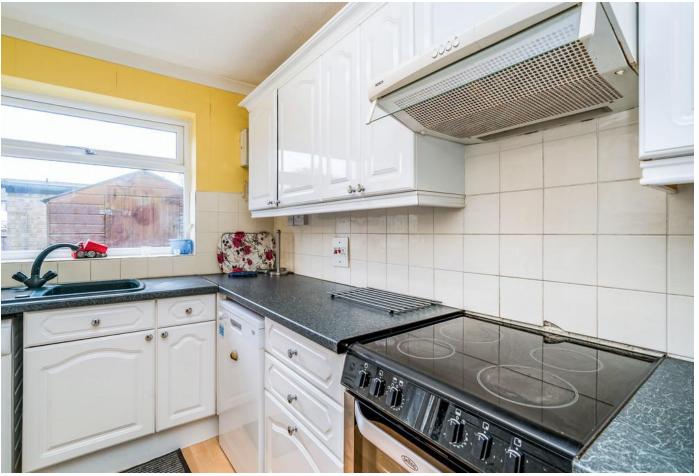

The accommodation comprises of Entrance Hall with Downstairs Cloakroom, Living Room which is open to the Dining Room, Fitted Kitchen, 3 Bedrooms to the first floor and Family Bathroom. to the rear there is a garden surrounded by panelled fencing and access to the Garage.

A 3 Bedroom Semi Detached family home that is located along a quiet walkway and within this popular South Buckinghamshire Village. The property benefits from 'No Onward Chain' and the owner is prepared to move quickly if required. The home has been upgraded by the present owner and has a modern fitted Kitchen and Bathroom, Living and Dining Room with solid wood flooring, 3 Bedrooms to the first floor, Downstairs Cloakroom and Entrance Hall. The Rear Garden is secluded and has panelled fencing and access to the driveway which serves the Garage.