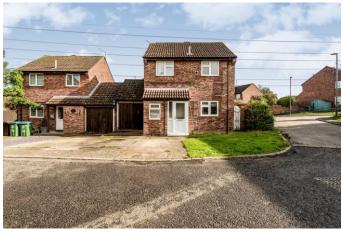

## **Full Description**

A rarely available two bedroom link detached home on Hayden Hill. The property requires some modernising but benefits from double glazing and gas radiator heating. The property also comes with no onward chain and full vacant possession

Entry via double glazed front door into entrance porch and further internal door through to Entrance hall. The Entrance Hall has an under stairs storage cupboard and stairs rising to the first floor. The Living Room/Dining Room has a door leading on to the rear garden and door to the Kitchen which has double glazed window to the front, ample work surface and storage.

The upstairs has two generously sized bedrooms both with built-in wardrobes, Family Bathroom, boiler cupboard and airing cupboard.

The rear garden is laid to lawn with a retaining wall for a high degree of privacy and access to the garage, there is also a driveway to the front which serves one car. Agents Note; The Garage does have a crack to the rear of which will need further investigation by a professional surveyor.