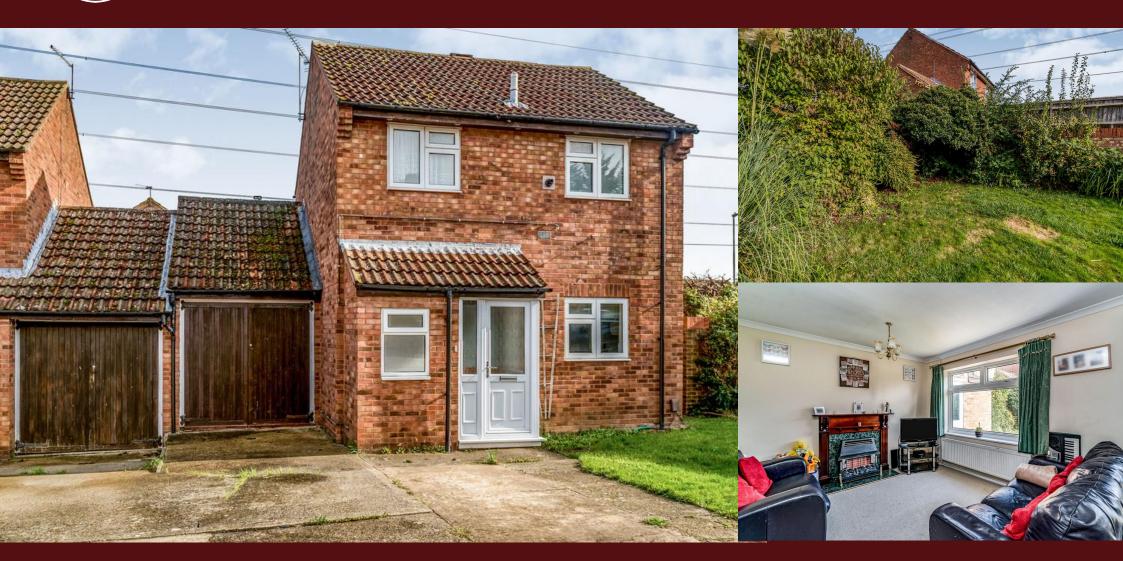

## **Full Description**

A rarely available two bedroom link detached home on Hayden Hill. The property requires some modernising but benefits from double glazing and gas radiator heating. The property also comes with no onward chain and full vacant possession

Entry via double glazed front door into entrance porch and further internal door through to Entrance hall. The Entrance Hall has an under stairs storage cupboard and stairs rising to the first floor. The Living Room/Dining Room has a door leading on to the rear garden and door to the Kitchen which has double glazed window to the front, ample work surface and storage.

The upstairs has two generously sized bedrooms both with built-in wardrobes, Family Bathroom, boiler cupboard and airing cupboard.

The rear garden is laid to lawn with a retaining wall for a high degree of privacy and access to the garage, there is also a driveway to the front which serves one car. Agents Note; The Garage does have a crack to the rear of which will need further investigation by a professional surveyor.