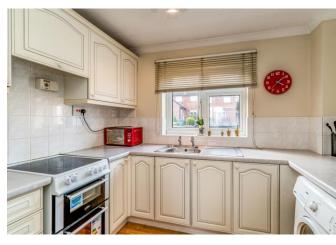

Entry via double glazed front door into entrance porch and further internal door through to Entrance hall. The Entrance Hall has an under stairs storage cupboard and stairs rising to the first floor. The Living Room/Dining Room has a door leading on to the rear garden and door to the Kitchen which has double glazed window to the front, ample work surface and storage.