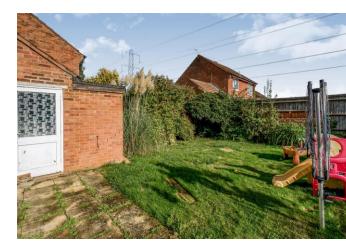

The upstairs has two generously sized bedrooms both with built-in wardrobes, Family Bathroom, boiler cupboard and airing cupboard.

The rear garden is laid to lawn with a retaining wall for a high degree of privacy and access to the garage, there is also a driveway to the front which serves one car. Agents Note; The Garage does have a crack to the rear of which will need further investigation by a professional surveyor.