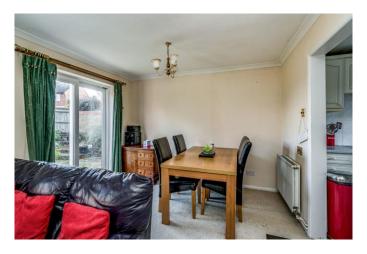

Entry via double glazed front door into entrance porch and further internal door through to Entrance hall. The Entrance Hall has an under stairs storage cupboard and stairs rising to the first floor. The Living Room/Dining Room has a door leading on to the rear garden and door to the Kitchen which has double glazed window to the front, ample work surface and storage.