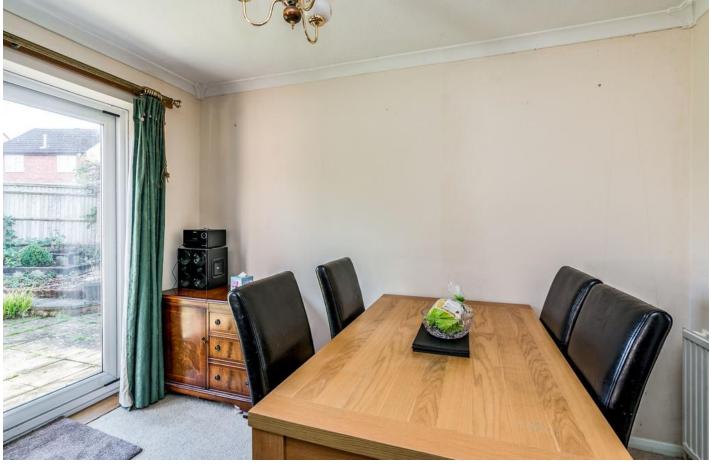

Entry via double glazed front door into entrance porch and further internal door through to Entrance hall. The Entrance Hall has an under stairs storage cupboard and stairs rising to the first floor. The Living Room/Dining Room has a door leading on to the rear garden and door to the Kitchen which has double glazed window to the front, ample work surface and storage.