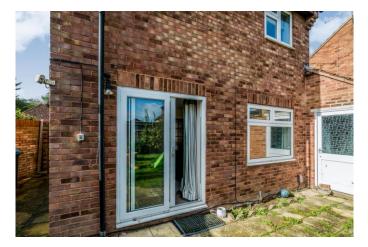

Entry via double glazed front door into entrance porch and further internal door through to Entrance hall. The Entrance Hall has an under stairs storage cupboard and stairs rising to the first floor. The Living Room/Dining Room has a door leading on to the rear garden and door to the Kitchen which has double glazed window to the front, ample work surface and storage.

The upstairs has two generously sized bedrooms both with built-in wardrobes, Family Bathroom, boiler cupboard and airing cupboard.

The rear garden is laid to lawn with a retaining wall for a high degree of privacy and access to the garage, there is also a driveway to the front which serves one car. Agents Note; The Garage does have a crack to the rear of which will need further investigation by a professional surveyor.