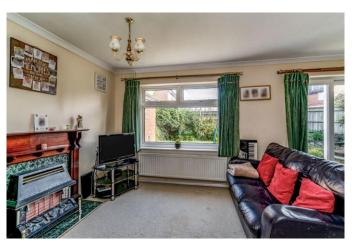

Entry via double glazed front door into entrance porch and further internal door through to Entrance hall. The Entrance Hall has an under stairs storage cupboard and stairs rising to the first floor. The Living Room/Dining Room has a door leading on to the rear garden and door to the Kitchen which has double glazed window to the front, ample work surface and storage.