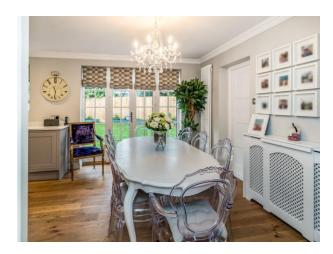

Ground floor comprises:

Entrance Hall, Stunning Triple Aspect Drawing Room with Wood Burning Fireplace and open in the Dining Area, Newly Fitted Kitchen/Breakfast Room with Doors leading to the rear garden, Family Room, Study, Cloakroom. The Entrance Hall has stunning mosaic flooring whilst the majority of the ground floor benefits from a high quality engineered wood flooring. There are modern radiators in the style and design of the period of the Edwardian era.