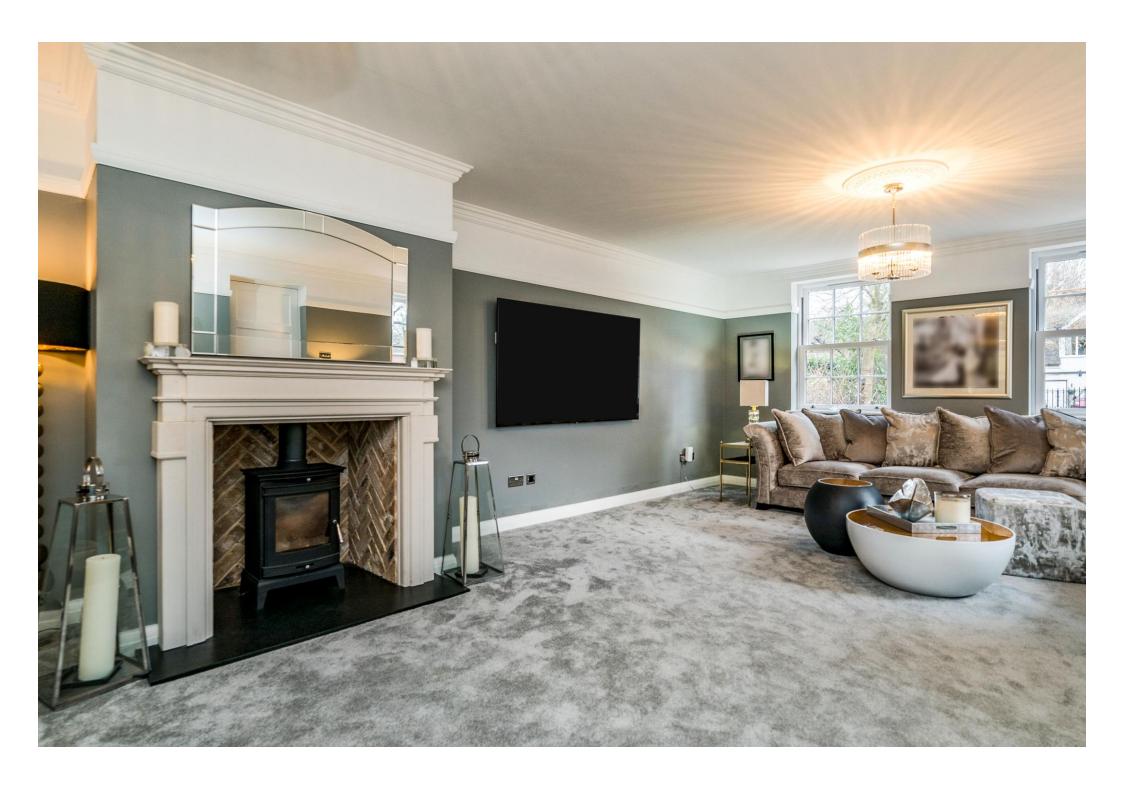

Ground floor comprises:

Entrance Hall, Stunning Triple Aspect Drawing Room with Wood Burning Fireplace and open in the Dining Area, Newly Fitted Kitchen/Breakfast Room with Doors leading to the rear garden, Family Room, Study, Cloakroom. The Entrance Hall has stunning mosaic flooring whilst the majority of the ground floor benefits from a high quality engineered wood flooring. There are modern radiators in the style and design of the period of the Edwardian era.