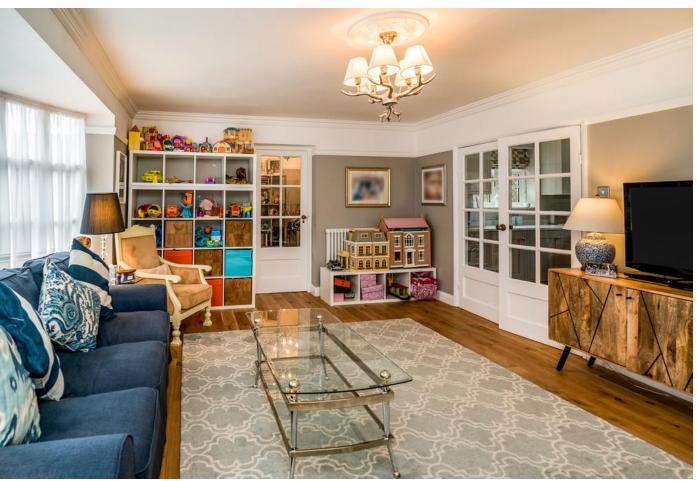

Ground floor comprises:

Entrance Hall, Stunning Triple Aspect Drawing Room with Wood Burning Fireplace and open in the Dining Area, Newly Fitted Kitchen/Breakfast Room with Doors leading to the rear garden, Family Room, Study, Cloakroom. The Entrance Hall has stunning mosaic flooring whilst the majority of the ground floor benefits from a high quality engineered wood flooring. There are modern radiators in the style and design of the period of the Edwardian era.