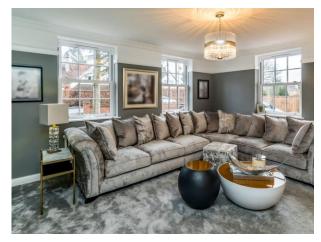

Ground floor comprises:

Entrance Hall, Stunning Triple Aspect Drawing Room with Wood Burning Fireplace and open in the Dining Area, Newly Fitted Kitchen/Breakfast Room with Doors leading to the rear garden, Family Room, Study, Cloakroom. The Entrance Hall has stunning mosaic flooring whilst the majority of the ground floor benefits from a high quality engineered wood flooring. There are modern radiators in the style and design of the period of the Edwardian era.