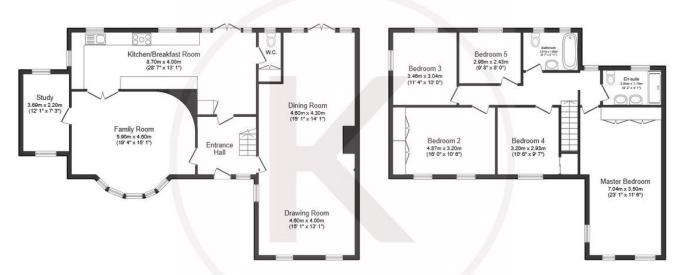

Ground floor comprises:

Entrance Hall, Stunning Triple Aspect Drawing Room with Wood Burning Fireplace and open in the Dining Area, Newly Fitted Kitchen/Breakfast Room with Doors leading to the rear garden, Family Room, Study, Cloakroom. The Entrance Hall has stunning mosaic flooring whilst the majority of the ground floor benefits from a high quality engineered wood flooring. There are modern radiators in the style and design of the period of the Edwardian era.

### First Floor Comprises;

Master Bedroom with Modern Fitted Wardrobes, and double glazed 'Sash' Windows to the front and side allowing lots of light and Ensuite Shower Room. 4 Further Bedrooms (Bedroom 2 with fitted Wardrobes) and stunning Family Bathroom

**Ground Floor** 

**First Floor** 

Aston Court Kingsmead Business Park High Wycombe Buckinghamshire HP11 1JU 01494 939868

hello@kingshills.co.uk

kingshills.co.uk

Agents Note: Whilst every care has been taken to prepare these particulars, they are for guidance purposes only. All measurements are for general guidance purposes only and whilst every care has been taken to ensure accuracy, they should not be relied upon and potential buyers/tenants are advised to recheck the measurements