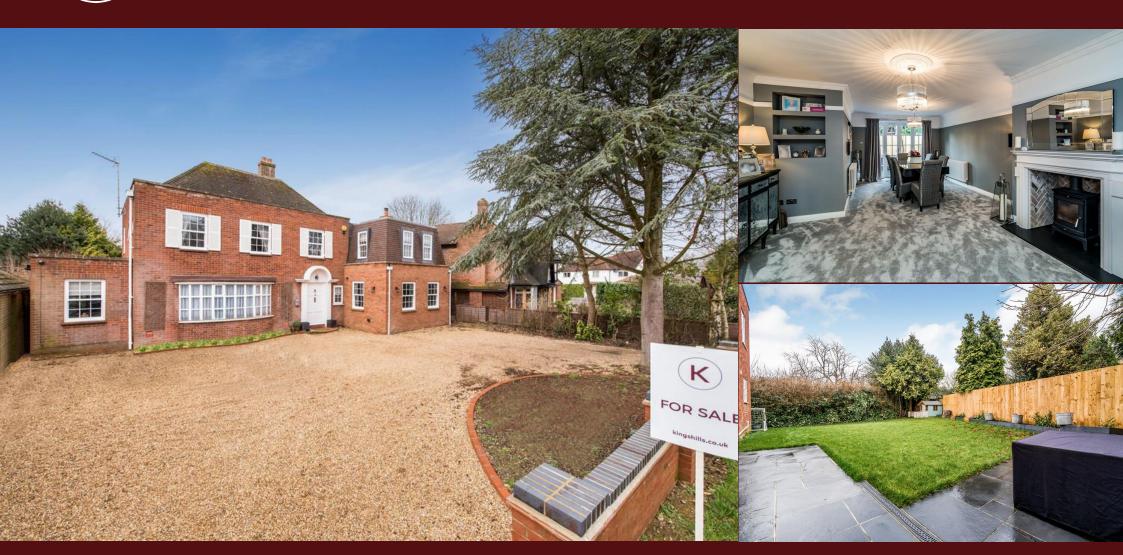

## **Full Description**

A Beautiful and Elegant Edwardian style home in Woodside Avenue that has undergone a complete refurbishment and has been sympathetically extended by the present owners and now offers substantial and modern accommodation over the traditional 2 floors. The home benefits from a great 'New Town' Beaconsfield location and situated less than a mile from the Beaconsfield Train Station that has regular links direct to London Marylebone.

Ground floor comprises:

Entrance Hall, Stunning Triple Aspect Drawing Room with Wood Burning Fireplace and open in the Dining Area, Newly Fitted Kitchen/Breakfast Room with Doors leading to the rear garden, Family Room, Study, Cloakroom. The Entrance Hall has stunning mosaic flooring whilst the majority of the ground floor benefits from a high quality engineered wood flooring. There are modern radiators in the style and design of the period of the Edwardian era.

### Outside

To the rear of the property there is an enclosed garden that is very private, there is a patio and access down one side to the front of the house where there is a carriage drive and parking for several cars.