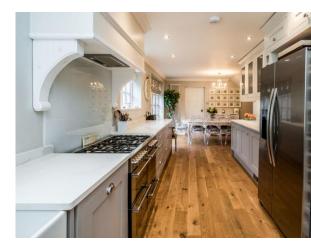

Ground floor comprises:

Entrance Hall, Stunning Triple Aspect Drawing Room with Wood Burning Fireplace and open in the Dining Area, Newly Fitted Kitchen/Breakfast Room with Doors leading to the rear garden, Family Room, Study, Cloakroom. The Entrance Hall has stunning mosaic flooring whilst the majority of the ground floor benefits from a high quality engineered wood flooring. There are modern radiators in the style and design of the period of the Edwardian era.