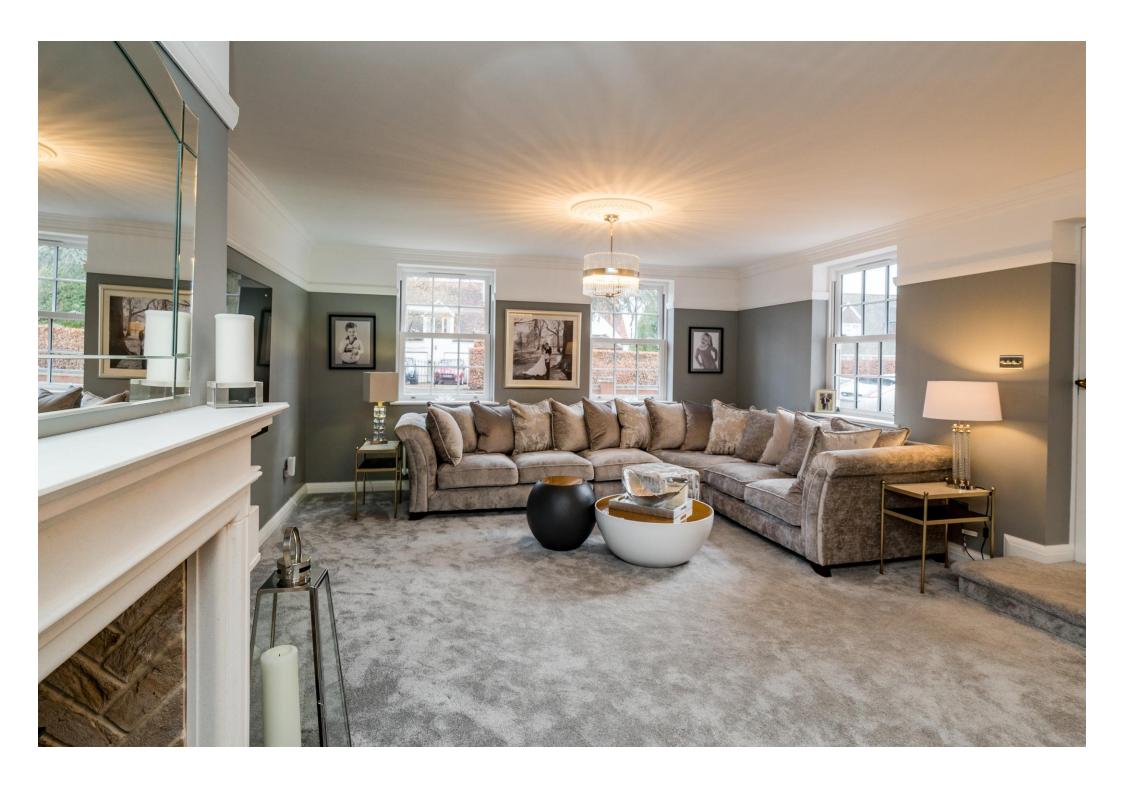

Ground floor comprises:

Entrance Hall, Stunning Triple Aspect Drawing Room with Wood Burning Fireplace and open in the Dining Area, Newly Fitted Kitchen/Breakfast Room with Doors leading to the rear garden, Family Room, Study, Cloakroom. The Entrance Hall has stunning mosaic flooring whilst the majority of the ground floor benefits from a high quality engineered wood flooring. There are modern radiators in the style and design of the period of the Edwardian era.