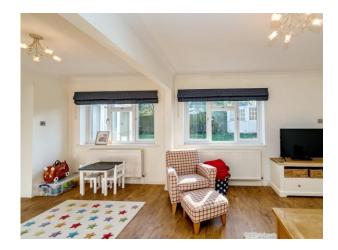

Spacious Entrance Hall with recently laid 'Amtico' flooring, modern fitted Downstairs Cloakroom, good sized Living Room with over looking the rear garden, kitchen/breakfast Room, Family room/Dining room with under floor heating and bifold doors leading on to the Rear Garden, Utility Room. To the first floor there is a Master Bedroom with Fitted Wardrobes, 3 further Bedrooms, Family Bathroom and further Independent Shower Room. The rear garden faces South East and offers a large Patio area and lawn which is enclosed by fencing to offer a good level of privacy. To the front there is a newly laid block paviour driveway that serves the Garage. The owners have also replaced the Windows and doors to the property.