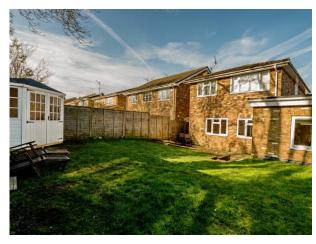

Spacious Entrance Hall with recently laid 'Amtico' flooring, modern fitted Downstairs Cloakroom, good sized Living Room with over looking the rear garden, kitchen/breakfast Room, Family room/Dining room with under floor heating and bifold doors leading on to the Rear Garden, Utility Room. To the first floor there is a Master Bedroom with Fitted Wardrobes, 3 further Bedrooms, Family Bathroom and further Independent Shower Room. The rear garden faces South East and offers a large Patio area and lawn which is enclosed by fencing to offer a good level of privacy. To the front there is a newly laid block paviour driveway that serves the Garage. The owners have also replaced the Windows and doors to the property.