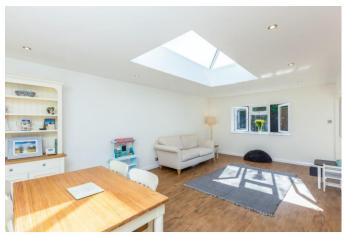

Spacious Entrance Hall with recently laid 'Amtico' flooring, modern fitted Downstairs Cloakroom, good sized Living Room with over looking the rear garden, kitchen/breakfast Room, Family room/Dining room with under floor heating and bifold doors leading on to the Rear Garden, Utility Room. To the first floor there is a Master Bedroom with Fitted Wardrobes, 3 further Bedrooms, Family Bathroom and further Independent Shower Room. The rear garden faces South East and offers a large Patio area and lawn which is enclosed by fencing to offer a good level of privacy. To the front there is a newly laid block paviour driveway that serves the Garage. The owners have also replaced the Windows and doors to the property.