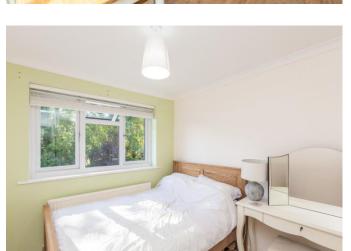

Spacious Entrance Hall with recently laid 'Amtico' flooring, modern fitted Downstairs Cloakroom, good sized Living Room with over looking the rear garden, kitchen/breakfast Room, Family room/Dining room with under floor heating and bifold doors leading on to the Rear Garden, Utility Room. To the first floor there is a Master Bedroom with Fitted Wardrobes, 3 further Bedrooms, Family Bathroom and further Independent Shower Room. The rear garden faces South East and offers a large Patio area and lawn which is enclosed by fencing to offer a good level of privacy. To the front there is a newly laid block paviour driveway that serves the Garage. The owners have also replaced the Windows and doors to the property.