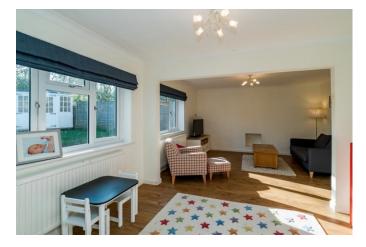

## **Full Description**

A beautiful detached home located in the highly regarded South Buckinghamshire Village of Penn within catchment of the well sought after Tylers Green first and middle schools. The property has been vastly improved and extended by the current owners and now offers superb family accommodation

Spacious Entrance Hall with recently laid 'Amtico' flooring, modern fitted Downstairs Cloakroom, good sized Living Room with over looking the rear garden, kitchen/breakfast Room, Family room/Dining room with under floor heating and bifold doors leading on to the Rear Garden, Utility Room. To the first floor there is a Master Bedroom with Fitted Wardrobes, 3 further Bedrooms, Family Bathroom and further Independent Shower Room. The rear garden faces South East and offers a large Patio area and lawn which is enclosed by fencing to offer a good level of privacy. To the front there is a newly laid block paviour driveway that serves the Garage. The owners have also replaced the Windows and doors to the property.