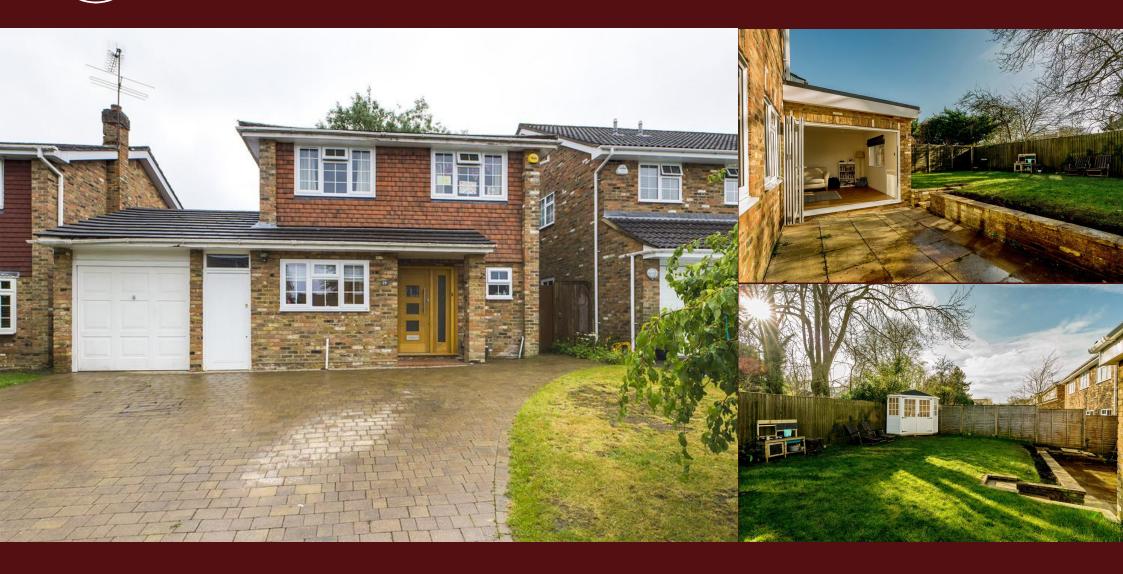

## **Full Description**

A beautiful detached home located in the highly regarded South Buckinghamshire Village of Penn within catchment of the well sought after Tylers Green first and middle schools. The property has been vastly improved and extended by the current owners and now offers superb family accommodation

Spacious Entrance Hall with recently laid 'Amtico' flooring, modern fitted Downstairs Cloakroom, good sized Living Room with over looking the rear garden, kitchen/breakfast Room, Family room/Dining room with under floor heating and bifold doors leading on to the Rear Garden, Utility Room. To the first floor there is a Master Bedroom with Fitted Wardrobes, 3 further Bedrooms, Family Bathroom and further Independent Shower Room. The rear garden faces South East and offers a large Patio area and lawn which is enclosed by fencing to offer a good level of privacy. To the front there is a newly laid block paviour driveway that serves the Garage. The owners have also replaced the Windows and doors to the property.