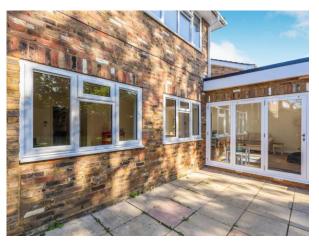

Spacious Entrance Hall with recently laid 'Amtico' flooring, modern fitted Downstairs Cloakroom, good sized Living Room with over looking the rear garden, kitchen/breakfast Room, Family room/Dining room with under floor heating and bifold doors leading on to the Rear Garden, Utility Room. To the first floor there is a Master Bedroom with Fitted Wardrobes, 3 further Bedrooms, Family Bathroom and further Independent Shower Room. The rear garden faces South East and offers a large Patio area and lawn which is enclosed by fencing to offer a good level of privacy. To the front there is a newly laid block paviour driveway that serves the Garage. The owners have also replaced the Windows and doors to the property.