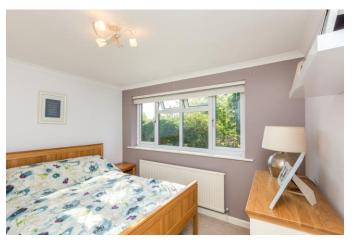

Spacious Entrance Hall with recently laid 'Amtico' flooring, modern fitted Downstairs Cloakroom, good sized Living Room with over looking the rear garden, kitchen/breakfast Room, Family room/Dining room with under floor heating and bifold doors leading on to the Rear Garden, Utility Room. To the first floor there is a Master Bedroom with Fitted Wardrobes, 3 further Bedrooms, Family Bathroom and further Independent Shower Room. The rear garden faces South East and offers a large Patio area and lawn which is enclosed by fencing to offer a good level of privacy. To the front there is a newly laid block paviour driveway that serves the Garage. The owners have also replaced the Windows and doors to the property.