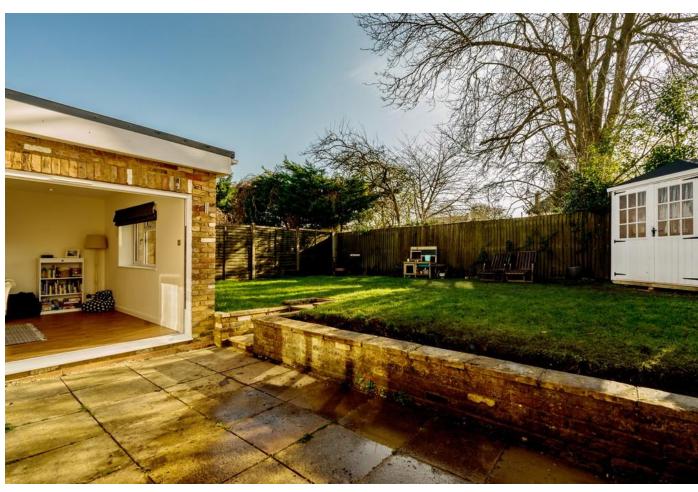

Spacious Entrance Hall with recently laid 'Amtico' flooring, modern fitted Downstairs Cloakroom, good sized Living Room with over looking the rear garden, kitchen/breakfast Room, Family room/Dining room with under floor heating and bifold doors leading on to the Rear Garden, Utility Room. To the first floor there is a Master Bedroom with Fitted Wardrobes, 3 further Bedrooms, Family Bathroom and further Independent Shower Room. The rear garden faces South East and offers a large Patio area and lawn which is enclosed by fencing to offer a good level of privacy. To the front there is a newly laid block paviour driveway that serves the Garage. The owners have also replaced the Windows and doors to the property.