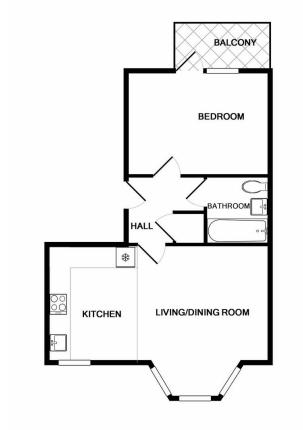

This apartment is situated on the first floor and comes with its own private balcony and benefits from open plan living, high ceilings and large windows making this apartment exceptionally light.

The accommodation comprises; good sized double bedroom, open plan living room and kitchen, separate entrance hall with plenty of storage. Stunning modern bathroom secured parking to the rear with coded electric gates.

\*terms and conditions apply TENURE Leasehold

EPC RATING D

Whilst every attempt has been made to ensure the accuracy of the floor plan contained here, measurements of doors, windows, rooms and any other items are approximate and no responsibility is taken for any error, omission, or mis-statement. This plan is for illustrative purposes only and should be used as such by any prospective purchaser. The services, systems and appliances shown have not been tested and no guarantee as to their operability or efficiency can be given Made with Metropix @2019