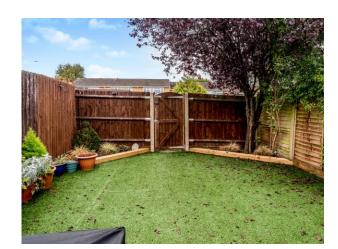

## **Property Features**

- Stunning Extended Home
- Living Room
- Superb Kitchen/Breakfast/Family Room
- Downstairs Cloakroom
- 3 Bedrooms (Master with Builtin Wardrobes)

- Refitted Family Bathroom
- Astroturf Garden for low

maintenance

• Catchment for the Manor Farm

Schools

• Gas Radiator Heating

## **Full Description**

A stunning 3 Bedroom family home located on the popular Manor Farm development and within catchment of the highly regarded first and middle schools. The property has undergone a complete make over with an extension to the rear to create modern open plan living. The accommodation Living Good comprises: sized Room, Kitchen/Breakfast/Family Room, Downstairs Cloakroom, 3 Bedrooms to the First Floor with the Master Bedroom benefitting from Built in Wardrobes, refitted modern Family Bathroom. To the rear the Garden has AstroTurf for low maintenance and all enclosed by fencing for a high degree of privacy. There is a garage situated to the rear.