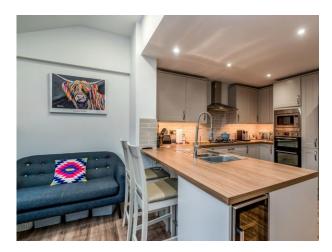

## **Property Features**

- Stunning Extended Home
- Living Room
- Superb Kitchen/Breakfast/Family Room
- Downstairs Cloakroom
- 3 Bedrooms (Master with Builtin Wardrobes)

- Refitted Family Bathroom
- Astroturf Garden for low

## **Full Description**

A stunning 3 Bedroom family home located on the popular Manor Farm development and within catchment of the highly regarded first and middle schools. The property has undergone a complete make over with an extension to the rear to create modern open plan living. The accommodation Living Good comprises: sized Room, Kitchen/Breakfast/Family Room, Downstairs Cloakroom, 3 Bedrooms to the First Floor with the Master Bedroom benefitting from Built in Wardrobes, refitted modern Family Bathroom. To the rear the Garden has AstroTurf for low maintenance and all enclosed by fencing for a high degree of privacy. There is a garage situated to the rear.