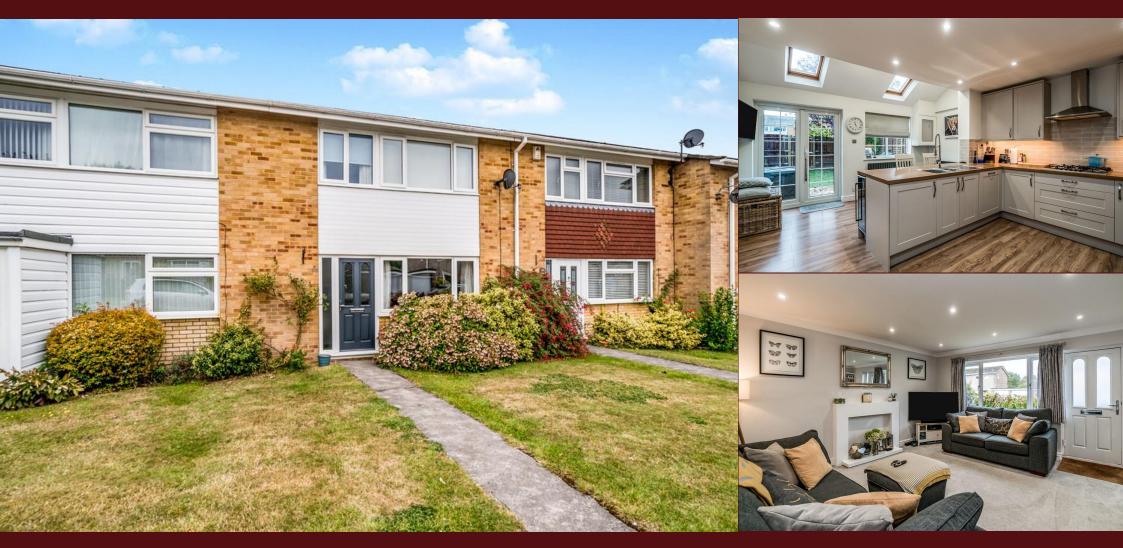

## **Property Features**

- Stunning Extended Home
- Living Room
- Superb Kitchen/Breakfast/Family Room
- Downstairs Cloakroom
- 3 Bedrooms (Master with Builtin Wardrobes)

- Refitted Family Bathroom
- Astroturf Garden for low

maintenance

• Catchment for the Manor Farm

Schools

• Gas Radiator Heating

## **Full Description**

A stunning 3 Bedroom family home located on the popular Manor Farm development and within catchment of the highly regarded first and middle schools. The property has undergone a complete make over with an extension to the rear to create modern open plan living. The accommodation Living Good comprises: sized Room, Kitchen/Breakfast/Family Room, Downstairs Cloakroom, 3 Bedrooms to the First Floor with the Master Bedroom benefitting from Built in Wardrobes, refitted modern Family Bathroom. To the rear the Garden has AstroTurf for low maintenance and all enclosed by fencing for a high degree of privacy. There is a garage situated to the rear.