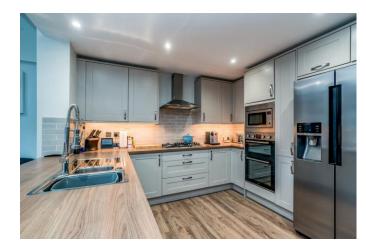

## **Property Features**

- Stunning Extended Home
- Living Room
- Superb Kitchen/Breakfast/Family Room
- Downstairs Cloakroom
- 3 Bedrooms (Master with Builtin Wardrobes)

- Refitted Family Bathroom
- Astroturf Garden for low

## **Full Description**

A stunning 3 Bedroom family home located on the popular Manor Farm development and within catchment of the highly regarded first and middle schools. The property has undergone a complete make over with an extension to the rear to create modern open plan living. The accommodation Living Good comprises: sized Room, Kitchen/Breakfast/Family Room, Downstairs Cloakroom, 3 Bedrooms to the First Floor with the Master Bedroom benefitting from Built in Wardrobes, refitted modern Family Bathroom. To the rear the Garden has AstroTurf for low maintenance and all enclosed by fencing for a high degree of privacy. There is a garage situated to the rear.