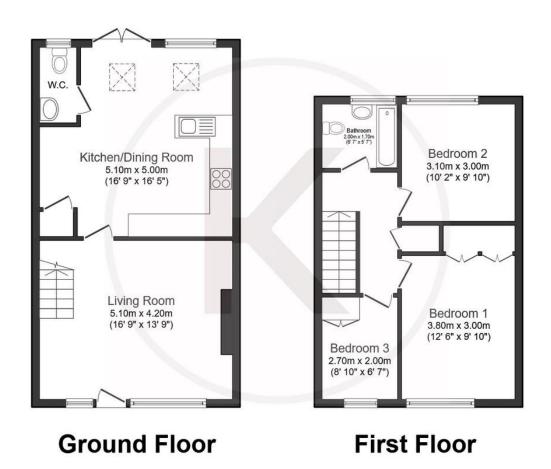

## **Property Features**

- Stunning Extended Home
- Living Room
- Superb Kitchen/Breakfast/Family Room
- Downstairs Cloakroom
- 3 Bedrooms (Master with Builtin Wardrobes)

- Refitted Family Bathroom
- Astroturf Garden for low

## **Full Description**

A stunning 3 Bedroom family home located on the popular Manor Farm development and within catchment of the highly regarded first and middle schools. The property has undergone a complete make over with an extension to the rear to create modern open plan living. The accommodation Living Good comprises: sized Room, Kitchen/Breakfast/Family Room, Downstairs Cloakroom, 3 Bedrooms to the First Floor with the Master Bedroom benefitting from Built in Wardrobes, refitted modern Family Bathroom. To the rear the Garden has AstroTurf for low maintenance and all enclosed by fencing for a high degree of privacy. There is a garage situated to the rear.