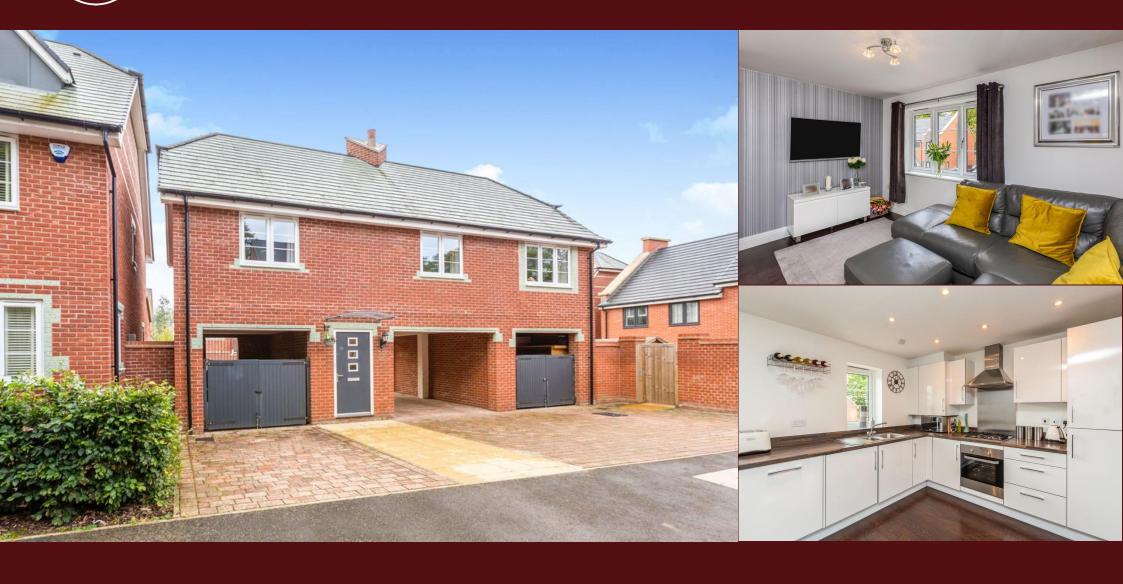

## **Property Features**

- Stunning Freehold Coach House
- Detached from any other Property
- Stunning Living Room/Fitted Kitchen
- 2 Double Bedrooms (both with Built in Wardrobes
- En-suite and Family Bathroom

- Own Private Entrance
- Allocated Parking
- Double Glazing and Gas Rad Heating
- Terms and Conditions Apply
- EPC D

## **Full Description**

A superb and rarely available 2-bedroom Coach-House situated on the new 'Pine Trees' development by Taylor Wimpey. Maintained to a high standard by the current owners this home is unique to the development being the only completely detached Coach-House. The property is offered to the market on a freehold basis. Benefitting from double glazing and gas fired central heating and remaining years of a Buildmark Warranty this property further comprises; Private entrance, dual aspect living room/kitchen, master bedroom with fitted wardrobes and modern En-suite shower room, bedroom 2 with fitted wardrobes, 2nd bathroom, larger than average southerly facing balcony, outside storage cupboard, allocated parking space.