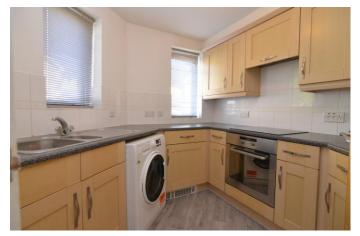

A well proportioned second bedroom with carpet. Modern kitchen fitted with range of wall and base units, work surfaces, stainless steel sink with drainer, washing machine and space for a fridge freezer. Modern bathroom with hand basin, bath with over bath shower and W.C.

## Kitchen

9' 5" x 8' 8" (2.87m x 2.64m)