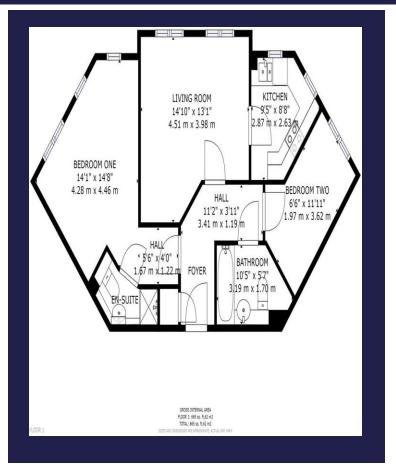

#### Bedroom one

14' 8" x 14' 1" (4.47m x 4.29m)

## Lounge/diner

14' 10" x 13' 1" (4.52m x 3.99m)

## Kitchen

9' 5" x 8' 8" (2.87m x 2.64m)

### Bedroom two

11' 11" x 6' 6" (3.63m x 1.98m)

# Family bathroom

10' 5" x 5' 7" (3.18m x 1.7m)

128, Station Road, Sidcup, DA15 7AF Tel: 020 8269 6600

E: info@drewery.co.uk www.drewery.co.uk

These particulars are intended to give a fair description of the property but their accuracy cannot be guaranteed. Intending tenants should not rely on them as statements of representation of fact, but must satisfy themselves by inspection or otherwise as to their accuracy. All measurements quoted are approximate. None of the appliance/services have been tested by ourselves.