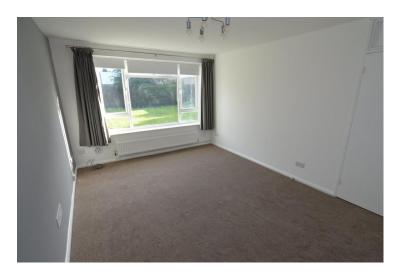

The property benefits from gas central heating (newly installed boiler 2019), fully rewired in 2020, double glazed windows, new carpets & flooring and has been neutrally redecorated throughout.

The accommodation comprises of: Entrance hallway with 2 large storage cupboards. Spacious living room and bedroom with large windows overlooking reargardens. Newly installed kitchen with a range of modem wall and base units, work surfaces, stainless steel sink, built in oven, hob, extractor and plumbing space for washing machine. Modem bathroom with hand basin, bath with over bath shower and W.C. Externally to the rear there are communal gardens and off street parking (not allocated).