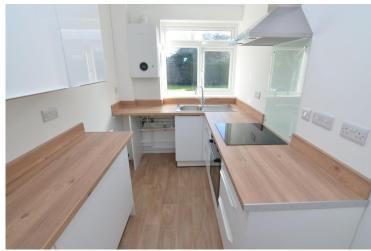

The property benefits from gas central heating (newly installed boiler 2019), fully rewired in 2020, double glazed windows, new carpets & flooring and has been neutrally redecorated throughout.

The accommodation comprises of: Entrance hallway with 2 large storage cupboards. Spacious living room and bedroom with large windows overlooking reargardens. Newly installed kitchen with a range of modem wall and base units, work surfaces, stainless steel sink, built in oven, hob, extractor and plumbing space for washing machine. Modem bathroom with hand basin, bath with over bath shower and W.C. Externally to the rear there are communal gardens and off street parking (not allocated).