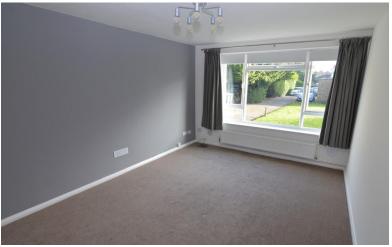

The property benefits from gas central heating (newly installed boiler 2019), fully rewired in 2020, double glazed windows, new carpets & flooring and has been neutrally redecorated throughout.

The accommodation comprises of: Entrance hallway with 2 large storage cupboards. Spacious living room and bedroom with large windows overlooking reargardens. Newly installed kitchen with a range of modem wall and base units, work surfaces, stainless steel sink, built in oven, hob, extractor and plumbing space for washing machine. Modem bathroom with hand basin, bath with over bath shower and W.C. Externally to the rear there are communal gardens and off street parking (not allocated).