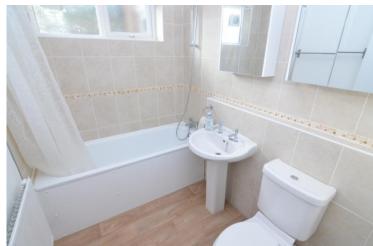

The property benefits from gas central heating (newly installed boiler 2019), fully rewired in 2020, double glazed windows, new carpets & flooring and has been neutrally redecorated throughout.

The accommodation comprises of: Entrance hallway with 2 large storage cupboards. Spacious living room and bedroom with large windows overlooking reargardens. Newly installed kitchen with a range of modem wall and base units, work surfaces, stainless steel sink, built in oven, hob, extractor and plumbing space for washing machine. Modem bathroom with hand basin, bath with over bath shower and W.C. Externally to the rear there are communal gardens and off street parking (not allocated).