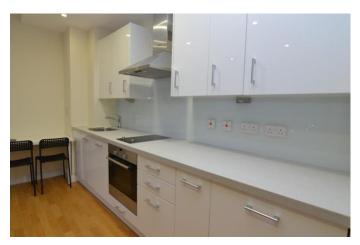

## **Main Features**

- LUXURY 2nd FLOOR STUDIO APARTMENT
- GAS CENTRAL HEATING
- DOUBLE GLAZING
- NEUTRAL DÉCOR THROUGHOUT
- LIVING SPACE WITH WOOD LAMINATE FLOORING
- MODERN KITCHEN WITH A RANGE OF WALL & BASE UNITS
- COMMUNAL ROOF TERRACE WITH VIEWS OF LONDON & KENT
- LUXURY SHOWER ROOM
- IDEAL LOCATION FOR COMMUTERS
- NEXT TO SIDCUP TRAIN STATION

The property benefits from gas central heating, double glazing, lift, video phone entry system, neutral decor and has been finished to a very high standard throughout.

The accommodation comprises: Entrance hall. Storage cupboard with washer / dryer. Living space with laminate flooring which is open plan to kitchen. Modern kitchen fitted with a range of modern wall and base units, work surfaces, stainless steel sink, fridge / freezer and dishwasher. Luxury bathroom with hand basin, shower cubicle, heated towel rail and W.C.