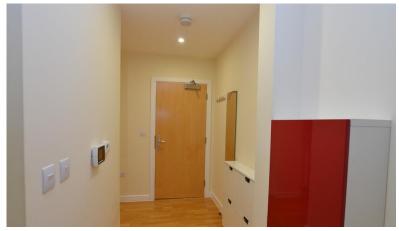

The property benefits from gas central heating, double glazing, lift, video phone entry system, neutral decor and has been finished to a very high standard throughout.

The accommodation comprises: Entrance hall. Storage cupboard with washer / dryer. Living space with laminate flooring which is open plan to kitchen. Modern kitchen fitted with a range of modern wall and base units, work surfaces, stainless steel sink, fridge / freezer and dishwasher. Luxury bathroom with hand basin, shower cubicle, heated towel rail and W.C.