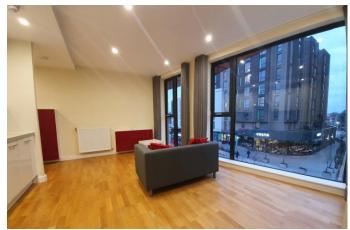

The property benefits from gas central heating, double glazing, lift, video phone entry system, neutral decor and has been finished to a very high standard throughout.

The accommodation comprises: Entrance hall. Storage cupboard with washer / dryer. Living space with laminate flooring which is open plan to kitchen. Modern kitchen fitted with a range of modern wall and base units, work surfaces, stainless steel sink, fridge / freezer and dishwasher. Luxury bathroom with hand basin, shower cubicle, heated towel rail and W.C.

There is also a communal roof terrace with views of London and Kent. Available early January. Restrictions: no pets, smokers or student