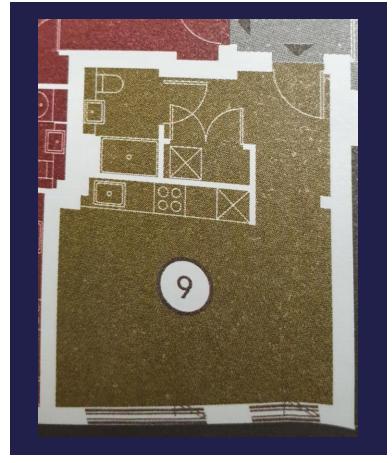

9 Saxby Apartments, Station Road, Sidcup, DA15 7AH £945 pcm

The property benefits from gas central heating, double glazing, lift, video phone entry system, neutral decor and has been finished to a very high standard throughout.

The accommodation comprises: Entrance hall. Storage cupboard with washer / dryer. Living space with laminate flooring which is open plan to kitchen. Modern kitchen fitted with a range of modern wall and base units, work surfaces, stainless steel sink, fridge / freezer and dishwasher. Luxury bathroom with hand basin, shower cubicle, heated towel rail and W.C.