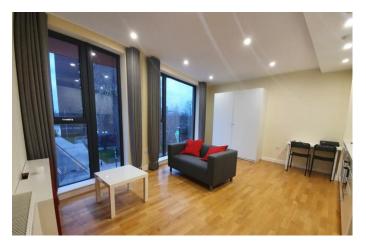

## **Main Features**

- LUXURY 2nd FLOOR STUDIO APARTMENT
- GAS CENTRAL HEATING
- DOUBLE GLAZING
- NEUTRAL DÉCOR THROUGHOUT
- LIVING SPACE WITH WOOD LAMINATE FLOORING
- MODERN KITCHEN WITH A RANGE OF WALL & BASE UNITS
- COMMUNAL ROOF TERRACE WITH VIEWS OF LONDON & KENT
- LUXURY SHOWER ROOM
- IDEAL LOCATION FOR COMMUTERS
- NEXT TO SIDCUP TRAIN STATION

The property benefits from gas central heating, double glazing, lift, video phone entry system, neutral decor and has been finished to a very high standard throughout.

The accommodation comprises: Entrance hall. Storage cupboard with washer / dryer. Living space with laminate flooring which is open plan to kitchen. Modern kitchen fitted with a range of modern wall and base units, work surfaces, stainless steel sink, fridge / freezer and dishwasher. Luxury bathroom with hand basin, shower cubicle, heated towel rail and W.C.