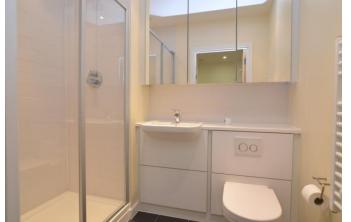

The property benefits from gas central heating, double glazing, lift, video phone entry system, neutral decor and has been finished to a very high standard throughout.

The accommodation comprises: Entrance hall. Storage cupboard with washer / dryer. Living space with laminate flooring which is open plan to kitchen. Modern kitchen fitted with a range of modern wall and base units, work surfaces, stainless steel sink, fridge / freezer and dishwasher. Luxury bathroom with hand basin, shower cubicle, heated towel rail and W.C.