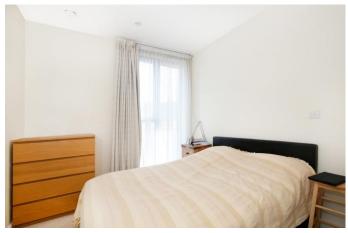

The property is accessed via a communal entrance with video entry system and communal lift to all floors. The apartment briefly comprises: Private entrance door, entrance hall with storage, main open plan living/kitchen area with fantastic floor to ceiling windows and kitchen area featuring composite stone worktops and high gloss white units. The master bedroom benefits from deep fitted wardrobes with glass sliding doors and the bathroom styled with Villeroy and Boch sanitaryware,

### **Bedroom**

15' 7" x 8' 8" (4.75m x 2.64m)