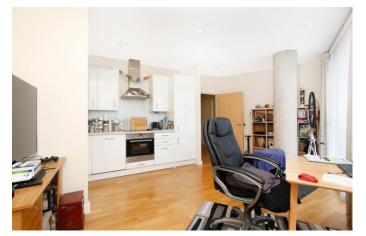

## **FULL DESCRIPTION**

VIDEO TOUR AVAILABLE

We are pleased to be able to offer to the market this modern one bedroom, fifth floor apartment located in the ever popular "Fold" development. The Fold is situated just a short walk from Sidcup station as well as local shops and restaurants. The property benefits from a communal lift and with this property situated on the fifth floor it offers fantastic views of the surrounding area.

The property is accessed via a communal entrance with video entry system and communal lift to all floors. The apartment briefly comprises: Private entrance door, entrance hall with storage, main open plan living/kitchen area with fantastic floor to ceiling windows and kitchen area featuring composite stone worktops and high gloss white units. The master bedroom benefits from deep fitted wardrobes with glass sliding doors and the bathroom styled with Villeroy and Boch sanitaryware,

# Open plan lounge/kitchen

15' 8" x 15' 1" (4.78m x 4.6m)