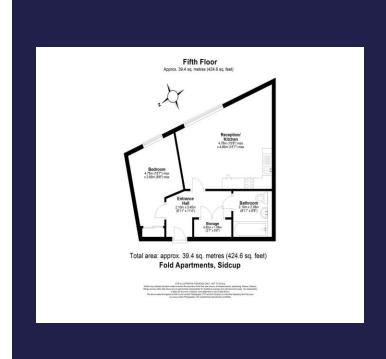

#### **Entrance hall**

11' 4" x 6' 11" (3.45m x 2.11m)

# Open plan lounge/kitchen

15' 8" x 15' 1" (4.78m x 4.6m)

### **Bedroom**

15' 7" x 8' 8" (4.75m x 2.64m)

### **Bathroom**

6' 11" x 6' 9" (2.11m x 2.06m)