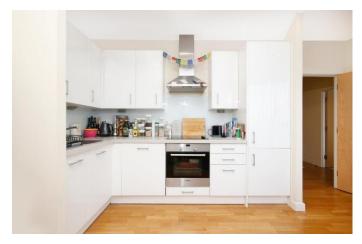

The property is accessed via a communal entrance with video entry system and communal lift to all floors. The apartment briefly comprises: Private entrance door, entrance hall with storage, main open plan living/kitchen area with fantastic floor to ceiling windows and kitchen area featuring composite stone worktops and high gloss white units. The master bedroom benefits from deep fitted wardrobes with glass sliding doors and the bathroom styled with Villeroy and Boch sanitaryware,

# Open plan lounge/kitchen

15' 8" x 15' 1" (4.78m x 4.6m)