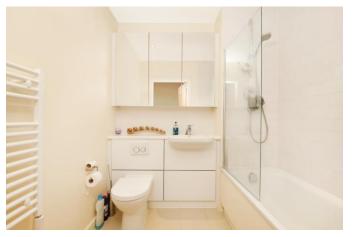

### **Bathroom**

6' 11" x 6' 9" (2.11m x 2.06m)

The property is accessed via a communal entrance with video entry system and communal lift to all floors. The apartment briefly comprises: Private entrance door, entrance hall with storage, main open plan living/kitchen area with fantastic floor to ceiling windows and kitchen area featuring composite stone worktops and high gloss white units. The master bedroom benefits from deep fitted wardrobes with glass sliding doors and the bathroom styled with Villeroy and Boch sanitaryware,