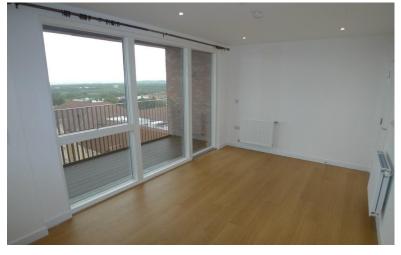

The accommodation comprises: Entrance hallway. Storage cupboard with plumbing space for washing machine. Spacious and bright lounge with laminate flooring which is open plan to a modem kitchen and double glazed doors leading to a large private balcony. Modern kitchen fitted with a range of modern wall and base units, work surfaces, stainless steel sink, electric oven, hob and fridge / freezer. Double size bedroom with carpet, built in wardrobe and large window. Luxury bathroom with hand basin, bath with overbath shower, heated towel rail and W.C. Externally there is a large private terrace with views of Kent. There is also an allocated internal parking space.