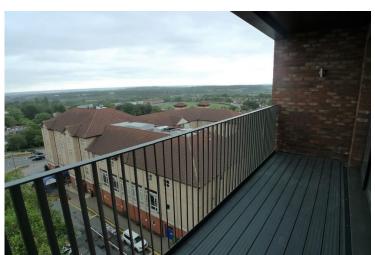

The property has been finished to a very high standard throughout and benefits from gas central heating, double glazed windows, neutral décor, private balcony with beautiful views, allocated parking, lift, video phone entry system and large communal roof terrace.

The accommodation comprises: Entrance hallway. Storage cupboard with plumbing space for washing machine. Spacious and bright lounge with laminate flooring which is open plan to a modem kitchen and double glazed doors leading to a large private balcony. Modern kitchen fitted with a range of modern wall and base units, work surfaces, stainless steel sink, electric oven, hob and fridge / freezer. Double size bedroom with carpet, built in wardrobe and large window. Luxury bathroom with hand basin, bath with overbath shower, heated towel rail and W.C. Externally there is a large private terrace with views of Kent. There is also an allocated internal parking space.