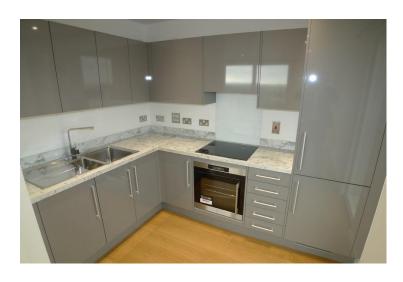

The accommodation comprises: Entrance hallway. Storage cupboard with plumbing space for washing machine. Spacious and bright lounge with laminate flooring which is open plan to a modem kitchen and double glazed doors leading to a large private balcony. Modern kitchen fitted with a range of modern wall and base units, work surfaces, stainless steel sink, electric oven, hob and fridge / freezer. Double size bedroom with carpet, built in wardrobe and large window. Luxury bathroom with hand basin, bath with overbath shower, heated towel rail and W.C. Externally there is a large private terrace with views of Kent. There is also an allocated internal parking space.