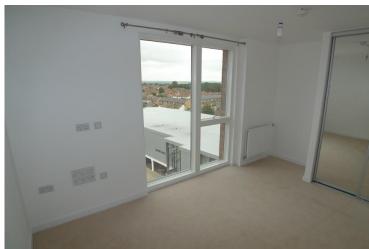

The accommodation comprises: Entrance hallway. Storage cupboard with plumbing space for washing machine. Spacious and bright lounge with laminate flooring which is open plan to a modem kitchen and double glazed doors leading to a large private balcony. Modern kitchen fitted with a range of modern wall and base units, work surfaces, stainless steel sink, electric oven, hob and fridge / freezer. Double size bedroom with carpet, built in wardrobe and large window. Luxury bathroom with hand basin, bath with overbath shower, heated towel rail and W.C. Externally there is a large private terrace with views of Kent. There is also an allocated internal parking space.