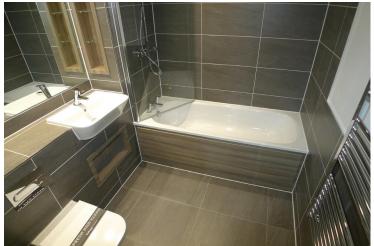

The accommodation comprises: Entrance hallway. Storage cupboard with plumbing space for washing machine. Spacious and bright lounge with laminate flooring which is open plan to a modem kitchen and double glazed doors leading to a large private balcony. Modern kitchen fitted with a range of modern wall and base units, work surfaces, stainless steel sink, electric oven, hob and fridge / freezer. Double size bedroom with carpet, built in wardrobe and large window. Luxury bathroom with hand basin, bath with overbath shower, heated towel rail and W.C. Externally there is a large private terrace with views of Kent. There is also an allocated internal parking space.