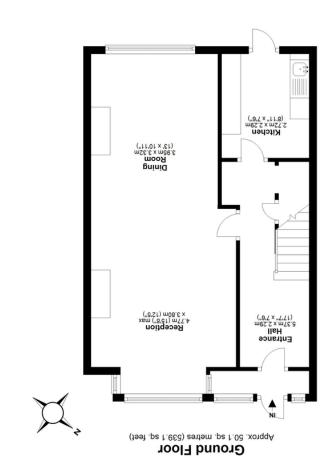

## Green Lane, New Eltham

Total area: approx. 98.4 sq. metres (1059.0 sq. feet)

# **Entrance hall**

17' 7" x 7' 6" (5.36m x 2.29m)

# Lounge area

15' 8" x 12' 5" (4.78m x 3.78m)

## Dining area

13' 0" x 10' 11" (3.96m x 3.33m)

# Kitchen

8' 11" x 7' 6" (2.72m x 2.29m)