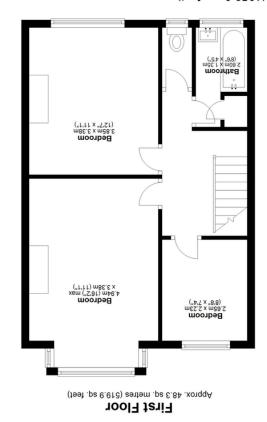

## Green Lane, New Eltham

Total area: approx. 98.4 sq. metres (1059.0 sq. feet)

# First floor landing **Bedroom one**

16' 2" x 11' 11" (4.93m x 3.63m)

## **Bedroom two**

12' 7" x 11' 1" (3.84m x 3.38m)

## **Bedroom three**

8' 8" x 7' 4" (2.64m x 2.24m)

# **Bathroom**

8' 6" x 4' 5" (2.59m x 1.35m)