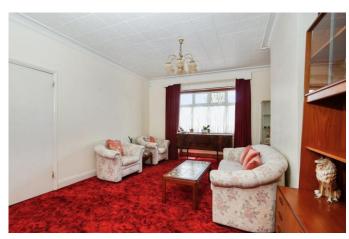

# Lounge area

15' 8" x 12' 5" (4.78m x 3.78m)

## Dining area

13' 0" x 10' 11" (3.96m x 3.33m)