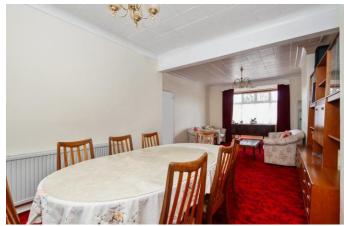

# Lounge area

15' 8" x 12' 5" (4.78m x 3.78m)

## Dining area

13' 0" x 10' 11" (3.96m x 3.33m)