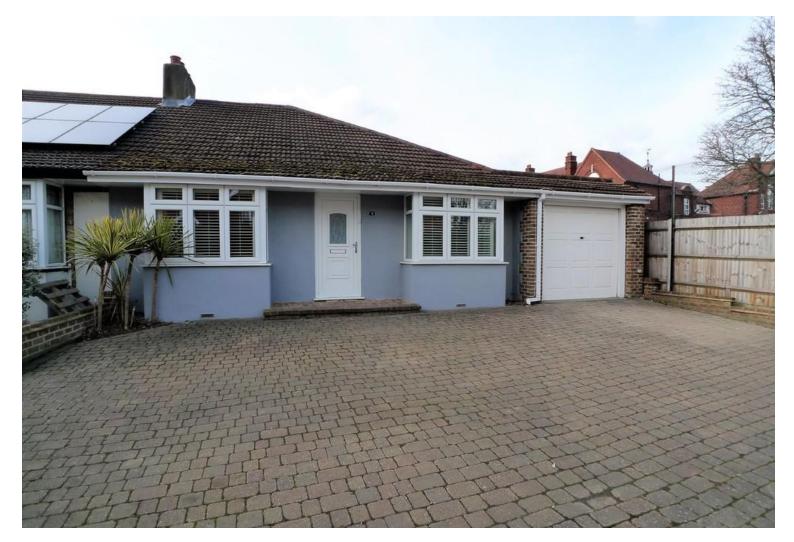

## Burnt Oak Lane, Sidcup, Kent, DA15 9DB

- SPACIOUS & EXTREMELY WELL PRESENTED 3 BEDROOM BUNGALOW
- GAS CENTRAL HEATING, DOUBLE GLAZED WINDOWS & NEUTRAL DECOR
- LARGE LIVING / DINING ROOM WITH DOOR TO GARDEN
- MODERN KITCHEN WITH A RANGE OF WALL & BASE UNITS
- 2 X DOUBLE & 1 X SINGLE SIZE BEDROOMS
- MODERN BATHROOM WITH OVERBATH SHOWER & UNDERFLOOR HEATING
- BEAUTIFULLY LANDSCAPED GARDEN TO THE REAR

arla

propertymark

PROTECTED

naea

propertymark

PROTECTED

DRIVE & GARAGE TO FRONT PROVIDING OFF STREET PARKING

**The Property** 

## SPACIOUS & EXTREMELY WELL PRESENTED 3 BEDROOM BUNGALOW: UNFURNISHED

A spacious and extremely well presented 3 bedroom bungalow. Situated in a hugely desirable location and close to all local amenities including: shops, schools, local parks, motorway links, bus routes and within a short walk of Sidcup mainline railway station with links into London and Kent.

The deceptively large property benefits from gas central heating, double glazed windows, wooden floors and a neutral décor throughout.

The accommodation comprises: Entrance hallway. Larger than average living / dining room with feature electric fireplace and double glazed doors to rear garden. Modem kitchen with a range of wall and base units, work surfaces, sink with drainer, electric oven, hob, extractor and integrated appliances (dishwasher, fridge / freezer). Tiled family bathroom with hand basin, bath with overbath shower, heated towel rail, underfloor heating and W.C. 2 x double and 1 x single size bedrooms (all benefitting from built in storage and the master bedroom having double doors to rear garden. Wetroom with hand basin and W.C. Utility room with sink and plumbing space for washing machine. Integral garage with power and light. Externally there is a beautifully landscaped garden to the rear with lawn and decked area. There is a drive to the front and garage providing off street parking.