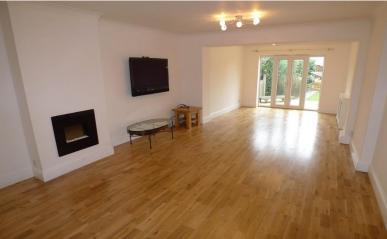

The deceptively large property benefits from gas central heating, double glazed windows, wooden floors and a neutral décor throughout.

The accommodation comprises: Entrance hallway. Larger than average living / dining room with feature electric fireplace and double glazed doors to rear garden. Modem kitchen with a range of wall and base units, work surfaces, sink with drainer, electric oven, hob, extractor and integrated appliances (dishwasher, fridge / freezer). Tiled family bathroom with hand basin, bath with overbath shower, heated towel rail, underfloor heating and W.C. 2 x double and 1 x single size bedrooms (all benefitting from built in storage and the master bedroom having double doors to rear garden. Wetroom with hand basin and W.C. Utility room with sink and plumbing space for washing machine. Integral garage with power and light. Externally there is a beautifully landscaped garden to the rear with lawn and decked area. There is a drive to the front and garage providing off street parking.