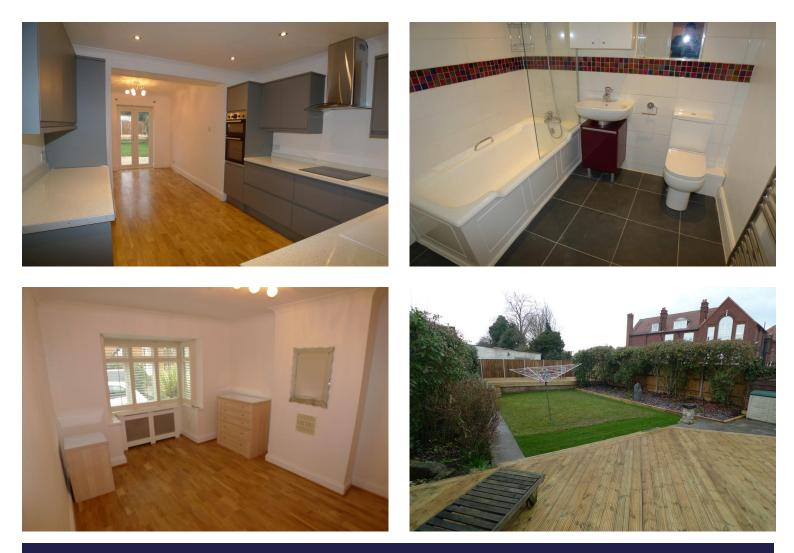

The deceptively large property benefits from gas central heating, double glazed windows, wooden floors and a neutral décor throughout.

The accommodation comprises: Entrance hallway. Larger than average living / dining room with feature electric fireplace and double glazed doors to rear garden. Modem kitchen with a range of wall and base units, work surfaces, sink with drainer, electric oven, hob, extractor and integrated appliances (dishwasher, fridge / freezer). Tiled family bathroom with hand basin, bath with overbath shower, heated towel rail, underfloor heating and W.C. 2 x double and 1 x single size bedrooms (all benefitting from built in storage and the master bedroom having double doors to rear garden. Wetroom with hand basin and W.C. Utility room with sink and plumbing space for washing machine. Integral garage with power and light. Externally there is a beautifully landscaped garden to the rear with lawn and decked area. There is a drive to the front and garage providing off street parking.