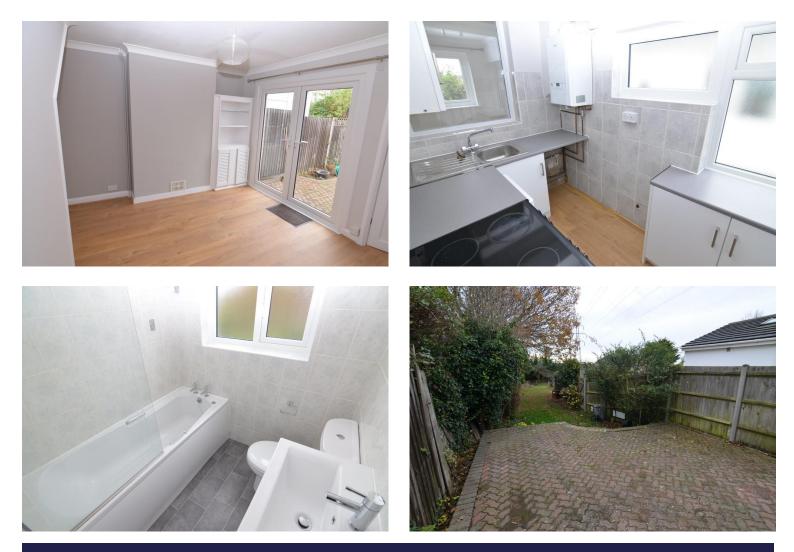

The property benefits from gas central heating, newly installed double glazed windows, new flooring and has been redecorated in a neutral décor throughout.

The accommodation comprises: Entrance porch leading to hallway. Living room to front with bay window and carpet. Separate dining room with doors to garden. Kitchen with a range of wall and base units, work surfaces, stainless steel sink, under counter fridge, freestanding cooker and space for washing machine. Study / 3rd bedroom. To the first floor there are 2 x double size bedrooms. Bathroom with hand basin, overbath shower and W.C. Externally there is a spacious garden to the rear with patio area, storage shed and garage.