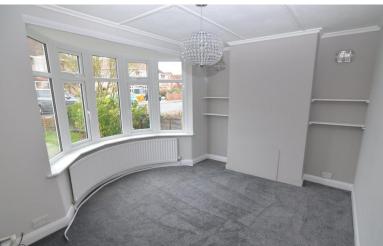

The property benefits from gas central heating, newly installed double glazed windows, new flooring and has been redecorated in a neutral décor throughout.

The accommodation comprises: Entrance porch leading to hallway. Living room to front with bay window and carpet. Separate dining room with doors to garden. Kitchen with a range of wall and base units, work surfaces, stainless steel sink, under counter fridge, freestanding cooker and space for washing machine. Study / 3rd bedroom. To the first floor there are 2 x double size bedrooms. Bathroom with hand basin, overbath shower and W.C. Externally there is a spacious garden to the rear with patio area, storage shed and garage.