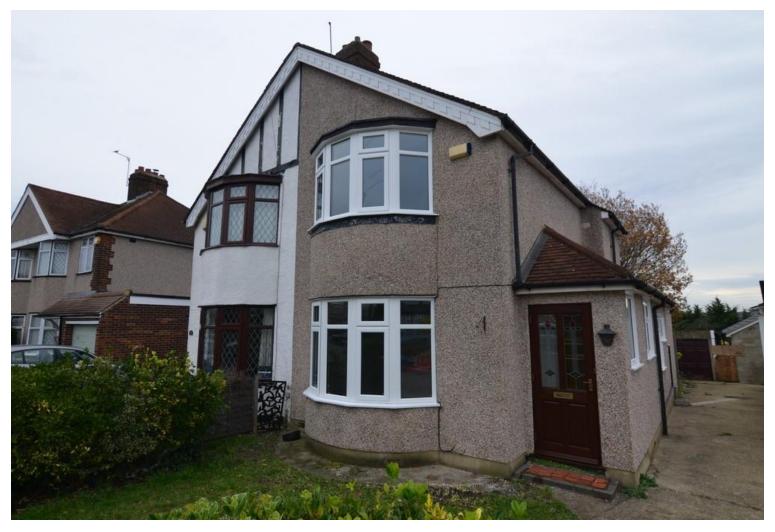

## Valentine Avenue, Bexley, Kent, DA5 3HF

- SPACIOUS & WELL PRESENTED 2/3 BEDROOM SEMI DETACHED HOUSE
- GAS CENTRAL HEATING & NEW INSTALLED DOUBLE GLAZED
  WINDOWS
- LOUNGE WITH BAY WINDOW TO FRONT
- SEPARATE DINING ROOM WITH DOORS TO GARDEN
- KITCHEN WITH A RANGE OF WALL & BASE UNITS
- 2 X DOUBLE BEDROOMS TO 1ST FLOOR
- DOWNSTAIRS STUDY / 3RD BEDROOM
- GARDEN TO REAR WITH PATIO, SHED & GARAGE

## SPACIOUS & WELL PRESENTED 2/3 BEDROOM SEMI DETACHED HOUSE: UNFURNISHED

A spacious and well presented 2 / 3 bedroom semi detached house. Situated in a popular residential road and close to all local amenities including: shops, schools, bus routes and within a short walk of Albany Park mainline railway station.

The property benefits from gas central heating, newly installed double glazed windows, new flooring and has been redecorated in a neutral décor throughout.

The accommodation comprises: Entrance porch leading to hallway. Living room to front with bay window and carpet. Separate dining room with doors to garden. Kitchen with a range of wall and base units, work surfaces, stainless steel sink, under counter fridge, freestanding cooker and space for washing machine. Study / 3rd bedroom. To the first floor there are 2 x double size bedrooms. Bathroom with hand basin, overbath shower and W.C. Externally there is a spacious garden to the rear with patio area, storage shed and garage.