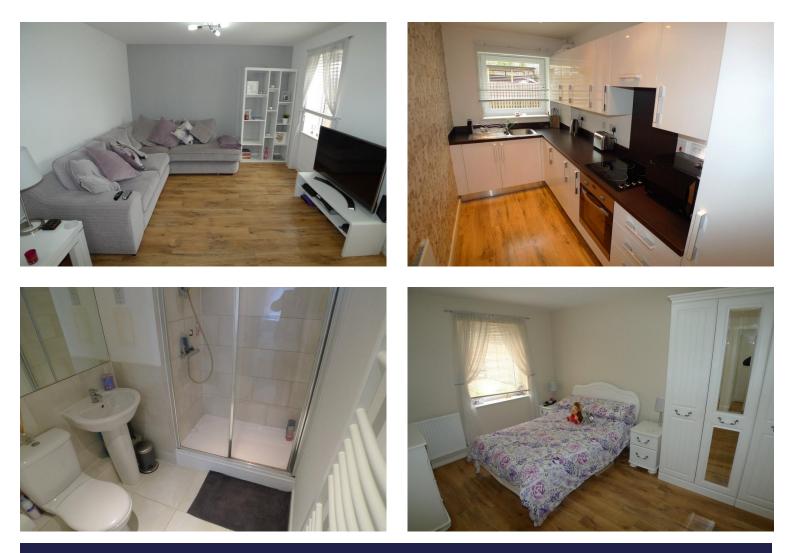

## Samas Way, Crayford, Kent, DA1 4FP

- SPACIOUS & EXTREMELY WELL PRESENTED 2 BEDROOM FLAT IN VICKERS GREEN DEVELOPMENT
- GAS CENTRAL HEATING, DOUBLE GLAZING, ENTRY PHONE, ALLOCATED
  PARKING & NEUTRAL DECOR
- SPACIOUS LIVING / DINING ROOM WITH WOOD LAMINATE FLOORING
- MODERN KITCHEN WITH A RANGE OF WALL & BASE UNITS
- BATHROOM WITH OVERBATH SHOWER
- 2 X DOUBLE BEDROOMS (EN SUITE SHOWER ROOM TO MASTER)
- COMMUNAL GARDENS TO REAR
- PERMIT PARKING FOR 1 X CAR

The property benefits from gas central heating, double glazed windows, entry phone system, permit parking space and a neutral décor throughout.

The accommodation comprises: Entrance hallway with large storage cupboard. Spacious living / dining room with wood laminate flooring, double glazed windows and door to front. Modern kitchen with a range of wall and base units, work surfaces, stainless steel sink with drainer electric oven, hob, extractor and integrated appliances (fridge / freezer, washer dyer). Bathroom with hand basin, bath with overbath shower, heated towel rail and W.C. 2 x double size bedrooms (the master benefitting from an en suite shower room). Externally there are communal gardens to the rear. There is also permit parking for 1 x car.