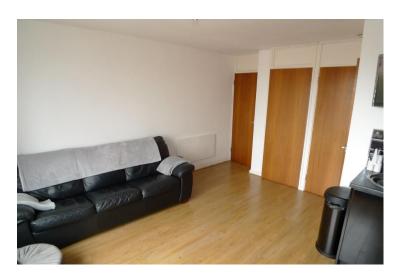

The property benefits from electric heating and double glazed windows.

The accommodation comprises: Communal entrance with stairs leading to front door. Entrance hallway. Spacious living / bedroom area with wood laminate flooring and 2 x storage cupboard (containing washing machine). Open plan kitchen fitted with a range of modern wall and base units, electric oven, hob extractor and integrated fridge / freezer. Large walk-in storage area. Modern bathroom with wash hand basin, shower cubicle and W.C. Externally there are communal gardens and 1 x parking space to the rear.