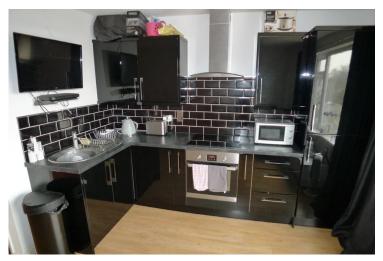

The property benefits from electric heating and double glazed windows.

The accommodation comprises: Communal entrance with stairs leading to front door. Entrance hallway. Spacious living / bedroom area with wood laminate flooring and 2 x storage cupboard (containing washing machine). Open plan kitchen fitted with a range of modern wall and base units, electric oven, hob extractor and integrated fridge / freezer. Large walk-in storage area. Modern bathroom with wash hand basin, shower cubicle and W.C. Externally there are communal gardens and 1 x parking space to the rear.