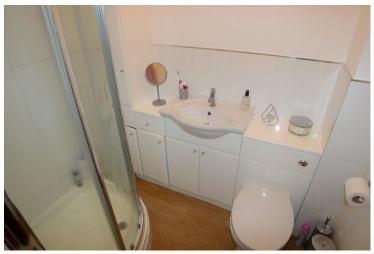

The property benefits from electric heating and double glazed windows.

The accommodation comprises: Communal entrance with stairs leading to front door. Entrance hallway. Spacious living / bedroom area with wood laminate flooring and 2 x storage cupboard (containing washing machine). Open plan kitchen fitted with a range of modern wall and base units, electric oven, hob extractor and integrated fridge / freezer. Large walk-in storage area. Modern bathroom with wash hand basin, shower cubicle and W.C. Externally there are communal gardens and 1 x parking space to the rear.