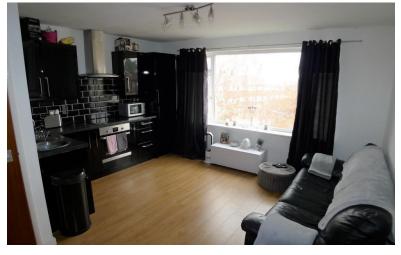

The property benefits from electric heating and double glazed windows.

The accommodation comprises: Communal entrance with stairs leading to front door. Entrance hallway. Spacious living / bedroom area with wood laminate flooring and 2 x storage cupboard (containing washing machine). Open plan kitchen fitted with a range of modern wall and base units, electric oven, hob extractor and integrated fridge / freezer. Large walk-in storage area. Modern bathroom with wash hand basin, shower cubicle and W.C. Externally there are communal gardens and 1 x parking space to the rear.