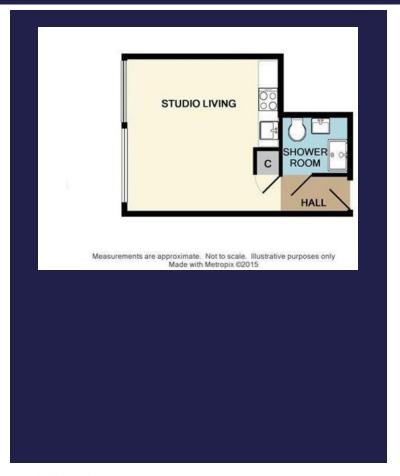

The accommodation comprises: Entrance hall. Storage cupboard with washer / dryer. Living space with laminate flooring which is open plan to kitchen. Modern kitchen fitted with a range of modern wall and base units, work surfaces, stainless steel sink, fridge / freezer and dishwasher. Luxury shower room with hand basin, shower cubicle, heated towel rail and W.C.