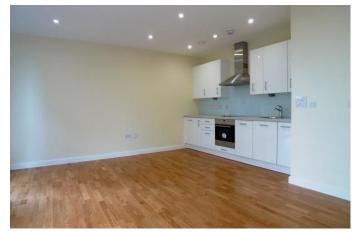

## **Main Features**

- LUXURY 5TH FLOOR STUDIO APARTMENT
- CENTRAL HEATING, DOUBLE GLAZING AND NEUTRAL DÉCOR
- LIVING SPACE WITH WOOD LAMINATE FLOORING
- MODERN KITCHEN WITH A RANGE OF WALL & BASE UNITS
- LUXURY SHOWER ROOM WITH SHOWER CUBICLE
- COMMUNAL ROOF TERRACE WITH VIEWS OF LONDON & KENT
- AVAILABLE MID MARCH

The accommodation comprises: Entrance hall. Storage cupboard with washer / dryer. Living space with laminate flooring which is open plan to kitchen. Modern kitchen fitted with a range of modern wall and base units, work surfaces, stainless steel sink, fridge / freezer and dishwasher. Luxury shower room with hand basin, shower cubicle, heated towel rail and W.C.