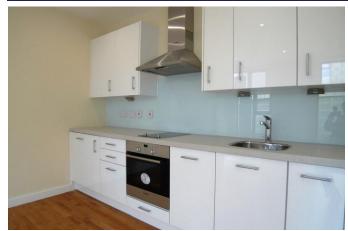

## **Main Features**

- LUXURY 5TH FLOOR STUDIO APARTMENT
- CENTRAL HEATING, DOUBLE GLAZING AND NEUTRAL DÉCOR
- LIVING SPACE WITH WOOD LAMINATE FLOORING
- MODERN KITCHEN WITH A RANGE OF WALL & BASE UNITS
- LUXURY SHOWER ROOM WITH SHOWER CUBICLE
- COMMUNAL ROOF TERRACE WITH VIEWS OF LONDON & KENT
- AVAILABLE MID MARCH

The accommodation comprises: Entrance hall. Storage cupboard with washer / dryer. Living space with laminate flooring which is open plan to kitchen. Modern kitchen fitted with a range of modern wall and base units, work surfaces, stainless steel sink, fridge / freezer and dishwasher. Luxury shower room with hand basin, shower cubicle, heated towel rail and W.C.