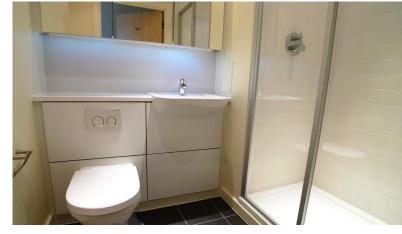

The accommodation comprises: Entrance hall. Storage cupboard with washer / dryer. Living space with laminate flooring which is open plan to kitchen. Modern kitchen fitted with a range of modern wall and base units, work surfaces, stainless steel sink, fridge / freezer and dishwasher. Luxury shower room with hand basin, shower cubicle, heated towel rail and W.C.