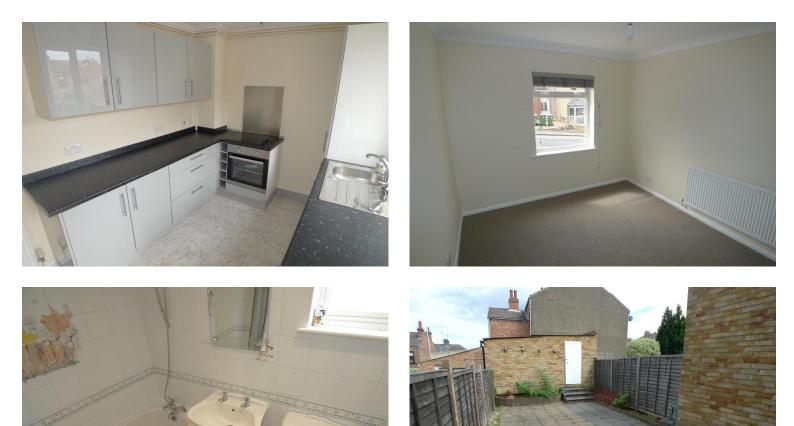

The property benefits from gas central heating, double glazing and a neutral décor throughout.

The accommodation comprises entrance hallway with large storage cupboard. Spacious lounge with window to front. Modern kitchen with a range of wall and base units, work surfaces stainless steel sink with drainer, oven, hob, fridge / freezer, plumbing space for washing machine and door to garden. 2 x good size bedrooms. Bathroom with hand basin, bath with overbath shower and W.C. Externally there is a paved garden to the rear. There is also a garage and off street parking.