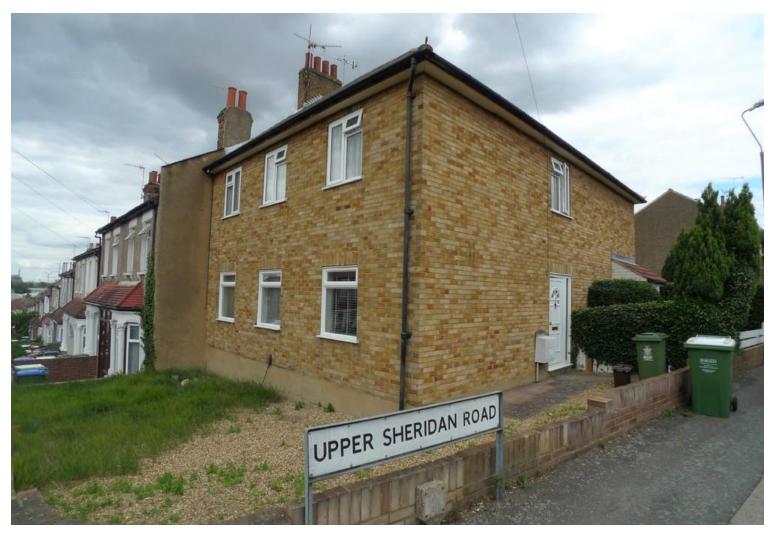

## Coleman Road, Belvedere, Kent, DA17 5AN

- SPACIOUS & WELL PRESENTED 2 BEDROOM GROUND FLOOR MAISONETTE
- GAS CENTRAL HEATING, DOUBLE GLAZING & NEUTRAL DECOR
- SPACIOUS LOUNGE WITH WINDOW TO FRONT
- MODERN KITCHEN WITH A RANGE OF WALL & BASE UNITS
- 2 X DOUBLE SIZE BEDROOMS
- BATHROOM WITH OVERBATH SHOWER
- PAVED GARDEN TO THE REAR
- GARAGE AND OFF STREET PARKING

To view all our homes: www.drewery.co.uk

arla propertymark PROTECTED

A spacious & well presented 2 bedroom ground floor maisonette. Situated is a residential road and close to all local amenities including shops, schools, bus routes and within easy access of Belvedere mainline railway station.