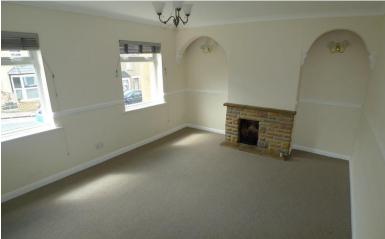

The property benefits from gas central heating, double glazing and a neutral décor throughout.

The accommodation comprises entrance hallway with large storage cupboard. Spacious lounge with window to front. Modern kitchen with a range of wall and base units, work surfaces stainless steel sink with drainer, oven, hob, fridge / freezer, plumbing space for washing machine and door to garden. 2 x good size bedrooms. Bathroom with hand basin, bath with overbath shower and W.C. Externally there is a paved garden to the rear. There is also a garage and off street parking.