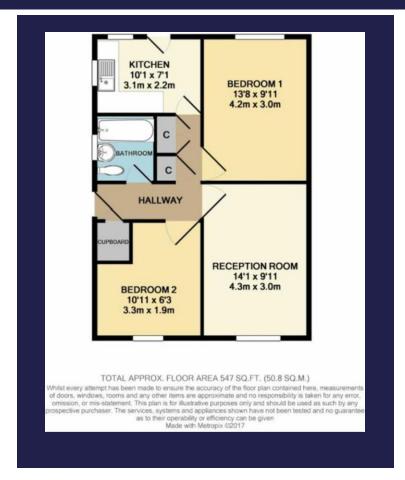

### Hallway

#### **Bathroom**

**Kitchen** 10' 7" x 7' 1" (3.23m x 2.16m)

## Lounge

14' 1" x 9' 11" (4.29m x 3.02m)

#### Bedroom one

13' 8" x 9' 11" (4.17m x 3.02m)

#### Bedroom two

10' 11" x 6' 3" (3.33m x 1.91m)