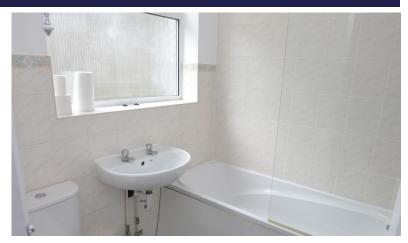

The property benefits from double glazing, electric heating and has been recently redecorated throughout.

The accommodation comprises: Entrance hallway with storage cupboards. Good size living room with window to front. Kitchen with a range of modern wall and base units, work surfaces, stainless steel sink with drainer, electric oven, hob, extractor, washing machine and fridge / freezer. 1 x double and 1 x single size bedrooms. Tiled bathroom with hand basin, bath with overbath shower and W.C.

#### **Bathroom**

**Kitchen** 10' 7" x 7' 1" (3.23m x 2.16m)