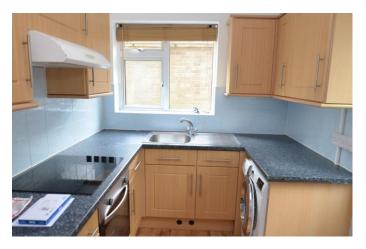

The property benefits from double glazing, electric heating and has been recently redecorated throughout.

The accommodation comprises: Entrance hallway with storage cupboards. Good size living room with window to front. Kitchen with a range of modern wall and base units, work surfaces, stainless steel sink with drainer, electric oven, hob, extractor, washing machine and fridge / freezer. 1 x double and 1 x single size bedrooms. Tiled bathroom with hand basin, bath with overbath shower and W.C.

#### **Bathroom**

**Kitchen** 10' 7" x 7' 1" (3.23m x 2.16m)