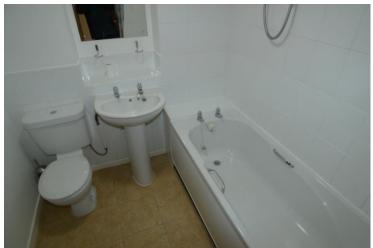

The property benefits from entry phone system, double glazed windows, electric storage heaters and allocated parking.

The accommodation comprises: Entrance hallway. Living room with window to front. Modern kitchen with a range of modern wall and base units, work surfaces, stainless steel sink, oven, hob, space for fridge and plumbing space for washing machine. Double size bedroom. Bathroom with hand basin, bath, new electric shower and W.C. Externally there is an allocated parking space and communal gardens.