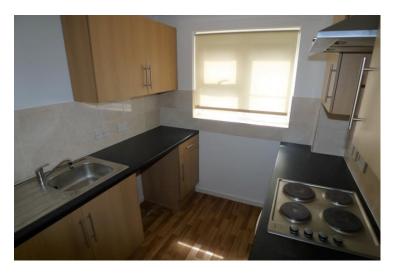

## Parish Gate Drive, Sidcup, Kent, DA15 8TH

- 1 BEDROOM PURPOSE BUILT GROUND FLOOR FLAT
- ENTRY PHONE, DOUBLE GLAZED WINDOWS, ELECTRIC HEATING & ALLOCATED PARKING
- LIVING ROOM WITH WINDOW TO FRONT
- MODERN KITCHEN WITH A RANGE OF WALL & BASE UNITS
- DOUBLE SIZE BEDROOM WITH FITTED WARDROBES
- BATHROOM WITH OVERBATH SHOWER
- COMMUNAL GARDENS & ALLOCATED PARKING SPACE
- AVAILABLE EARLY JULY

The property benefits from entry phone system, double glazed windows, electric storage heaters and allocated parking.

The accommodation comprises: Entrance hallway. Living room with window to front. Modern kitchen with a range of modern wall and base units, work surfaces, stainless steel sink, oven, hob, space for fridge and plumbing space for washing machine. Double size bedroom. Bathroom with hand basin, bath, new electric shower and W.C. Externally there is an allocated parking space and communal gardens.