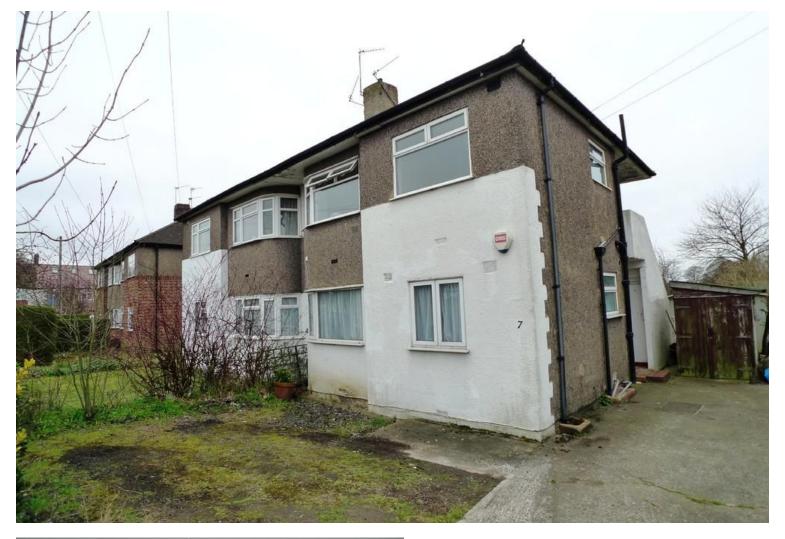

## Maylands Drive, Sidcup, Kent, DA14 4SB

- 2 BEDROOM 1ST FLOOR PURPOSE BUILT MAISONETTE
- GAS CENTRAL HEATING, DOUBLE GLAZING & NEUTRAL
  DECOR
- LIVING ROOM WITH WINDOW TO FRONT
- MODERN KITCHEN WITH A RANGE OF WALL & BASE UNITS
- 2 X GOOD SIZE BEDROOMS (FITTED WARDROBES TO MASTER)
- BATHROOM WITH OVERBATH SHOWER
- GARDEN TO THE REAR WITH LAWN & STORAGE SHED

## 2 BEDROOM 1ST FLOOR PURPOSE BUILT MAISONETTE: UNFURNISHED

A 2 bedroom 1st floor purpose built maisonette. Situated in a residential road and close to all local amenities including: schools, shops, Foots Cray meadows, bus routes and within walking distance of Albany Park mainline railway station.

The property benefits from gas central heating, double glazing and a neutral decor throughout.

The accommodation comprises: Stairs leading to own front door. Entrance hall with storage cupboard. Living room with double glazed window to the front. Modern kitchen with a range of wall and base units, work surfaces, stainless steel sink and drainer, freestanding cooker, washing machine and fridge. 2 x good size bedrooms (master bedroom benefitting from fitted wardrobes. Bathroom with hand basin, bath with overbath shower and W.C. Externally there is a garden mainly laid to lawn and large storage shed to the rear.