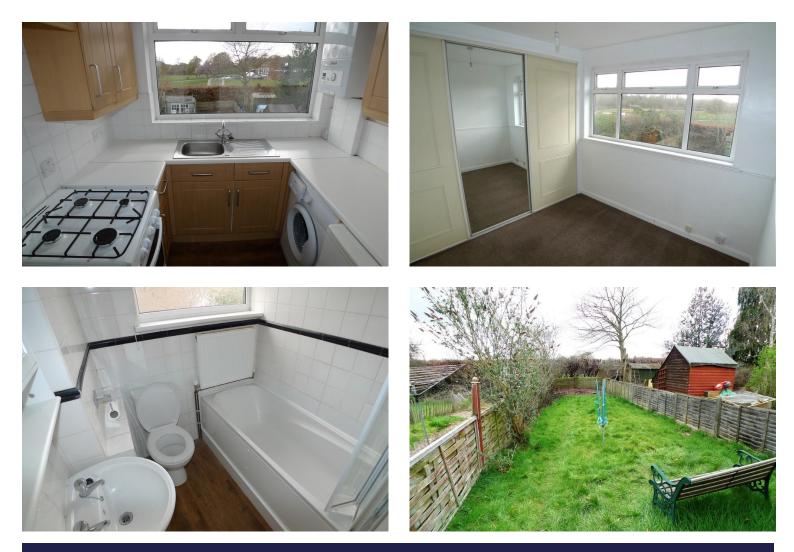

## Maylands Drive, Sidcup, Kent, DA14 4SB

- 2 BEDROOM 1ST FLOOR PURPOSE BUILT MAISONETTE
- GAS CENTRAL HEATING, DOUBLE GLAZING & NEUTRAL
  DECOR
- LIVING ROOM WITH WINDOW TO FRONT
- MODERN KITCHEN WITH A RANGE OF WALL & BASE UNITS
- 2 X GOOD SIZE BEDROOMS (FITTED WARDROBES TO MASTER)
- BATHROOM WITH OVERBATH SHOWER
- GARDEN TO THE REAR WITH LAWN & STORAGE SHED

The property benefits from gas central heating, double glazing and a neutral decor throughout.

The accommodation comprises: Stairs leading to own front door. Entrance hall with storage cupboard. Living room with double glazed window to the front. Modern kitchen with a range of wall and base units, work surfaces, stainless steel sink and drainer, freestanding cooker, washing machine and fridge. 2 x good size bedrooms (master bedroom benefitting from fitted wardrobes. Bathroom with hand basin, bath with overbath shower and W.C. Externally there is a garden mainly laid to lawn and large storage shed to the rear.