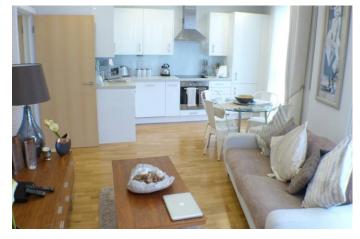

The accommodation comprises: Entrance hall. Storage cupboard with washer / dryer. Spacious lounge with laminate flooring which is open plan to kitchen with lovely views. Modern kitchen fitted with a range of modern wall and base units, work surfaces, stainless steel sink, fridge / freezer and dishwasher. 2 x good size double bedrooms with fitted carpet. The master bedroom benefits from fitted wardrobes and an en suite shower room with hand basin, heated towel rail and shower cubicle. Luxury bathroom with hand basin, bath with overbath shower and W.C.