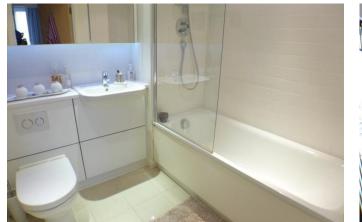

The accommodation comprises: Entrance hall. Storage cupboard with washer / dryer. Spacious lounge with laminate flooring which is open plan to kitchen with lovely views. Modern kitchen fitted with a range of modern wall and base units, work surfaces, stainless steel sink, fridge / freezer and dishwasher. 2 x good size double bedrooms with fitted carpet. The master bedroom benefits from fitted wardrobes and an en suite shower room with hand basin, heated towel rail and shower cubicle. Luxury bathroom with hand basin, bath with overbath shower and W.C.