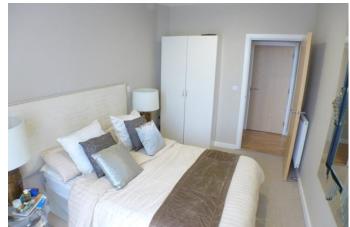

The accommodation comprises: Entrance hall. Storage cupboard with washer / dryer. Spacious lounge with laminate flooring which is open plan to kitchen with lovely views. Modern kitchen fitted with a range of modern wall and base units, work surfaces, stainless steel sink, fridge / freezer and dishwasher. 2 x good size double bedrooms with fitted carpet. The master bedroom benefits from fitted wardrobes and an en suite shower room with hand basin, heated towel rail and shower cubicle. Luxury bathroom with hand basin, bath with overbath shower and W.C.