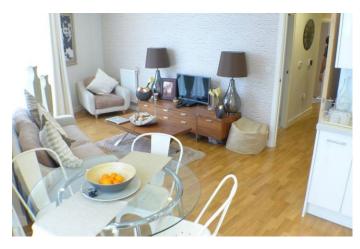

## FULL DESCRIPTION

A spacious and luxury 2 bedroom 4th floor apartment in 'The Fold' development. Situated close to all local amenities including: schools, shops, high street, bus route and Sidcup mainline train station. The property benefits from gas central heating, double glazing, lift, video phone entry system, neutral decor and has been finished to a very high standard throughout.

The accommodation comprises: Entrance hall. Storage cupboard with washer / dryer. Spacious lounge with laminate flooring which is open plan to kitchen with lovely views. Modern kitchen fitted with a range of modern wall and base units, work surfaces, stainless steel sink, fridge / freezer and dishwasher. 2 x good size double bedrooms with fitted carpet. The master bedroom benefits from fitted wardrobes and an en suite shower room with hand basin, heated towel rail and shower cubicle. Luxury bathroom with hand basin, bath with overbath shower and W.C.