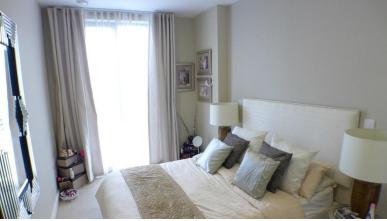

The accommodation comprises: Entrance hall. Storage cupboard with washer / dryer. Spacious lounge with laminate flooring which is open plan to kitchen with lovely views. Modern kitchen fitted with a range of modern wall and base units, work surfaces, stainless steel sink, fridge / freezer and dishwasher. 2 x good size double bedrooms with fitted carpet. The master bedroom benefits from fitted wardrobes and an en suite shower room with hand basin, heated towel rail and shower cubicle. Luxury bathroom with hand basin, bath with overbath shower and W.C.