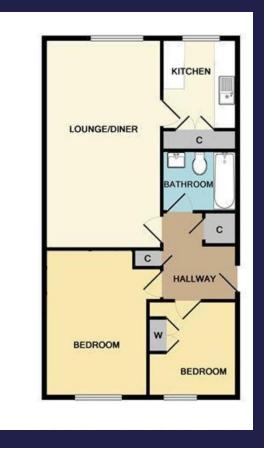

## FULL DESCRIPTION

A spacious and well presented 2 bedroom ground floor flat. Situated in a sought after location and close to all local amenities including: shops, high street, bus routes, motorway links and within easy access of Sidcup mainline railway station. The property benefits from double glazed windows and gas central heating. The accommodation comprises: Entrance hall with two storage cupboards. Spacious living room with wood laminate flooring and double glazed window overlooking the communal gardens. Modern kitchen with a range of modern wall and base units, work surfaces, stainless steel sink, gas hob, electric oven, extractor and washing machine. 1 x double and 1 x single size bedrooms. Modern bathroom with hand basin, bath with overbath shower, and W.C. Externally there are communal gardens and a garage en bloc to rear.