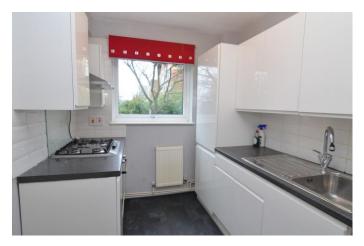

## Main Features

- WELL PRESENTED 2 BEDROOM GROUND FLOOR FLAT
- GAS CENTRAL HEATING & DOUBLE GLAZING
- SPACIOUS LIVING ROOM WITH WOOD LAMINATE FLOORING
- MODE RN KITCHEN WITH A RANGE OF WALL & BASE UNITS
- 1 X DOUBLE & 1 X SINGLE SIZE BEDROOMS
- MODERN BATHROOM WITH OVERBATH SHOWER
- COMMUNAL GARDENS & GARAGE EN BLOC TO REAR
- AVAILABLE EARLY JANUARY

## FULL DESCRIPTION

A spacious and well presented 2 bedroom ground floor flat. Situated in a sought after location and close to all local amenities including: shops, high street, bus routes, motorway links and within easy access of Sidcup mainline railway station. The property benefits from double glazed windows and gas central heating. The accommodation comprises: Entrance hall with two storage cupboards. Spacious living room with wood laminate flooring and double glazed window overlooking the communal gardens. Modern kitchen with a range of modern wall and base units, work surfaces, stainless steel sink, gas hob, electric oven, extractor and washing machine. 1 x double and 1 x single size bedrooms. Modern bathroom with hand basin, bath with overbath shower, and W.C. Externally there are communal gardens and a garage en bloc to rear.