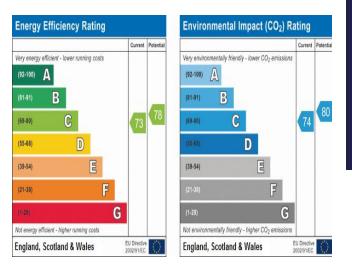

## FULL DESCRIPTION

A spacious and well presented 2 bedroom ground floor flat. Situated in a sought after location and close to all local amenities including: shops, high street, bus routes, motorway links and within easy access of Sidcup mainline railway station. The property benefits from double glazed windows and gas central heating. The accommodation comprises: Entrance hall with two storage cupboards. Spacious living room with wood laminate flooring and double glazed window overlooking the communal gardens. Modern kitchen with a range of modern wall and base units, work surfaces, stainless steel sink, gas hob, electric oven, extractor and washing machine. 1 x double and 1 x single size bedrooms. Modern bathroom with hand basin, bath with overbath shower, and W.C. Externally there are communal gardens and a garage en bloc to rear.