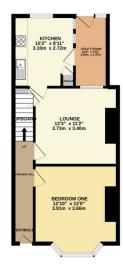

TOTAL FLOOR AREA: 1060 sq.ft. (98.4 sq.m.) approx.

Whilst every attempt has been made to ensure the accuracy of the floorplan contained here, measurements of doors, windows, comers and lany other items are approximate and no responsibility is taken for any error, ornsisten or mis-statement. This plan is for flastratire purposes only and should be used as such by any prospective purchaser. The services, systems and applicances shown have not been tested and no quarantee