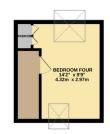

TOTAL FLOOR AREA: 1060 sq.ft. (98.4 sq.m.) approx.

Whilst every attempt has been made to ensure the accuracy of the floorplan contained here, measurements of doors, windows, comers and lany other items are approximate and no responsibility is taken for any error, ornsisten or mis-statement. This plan is for flastratire purposes only and should be used as such by any prospective purchaser. The services, systems and applicances shown have not been tested and no quarantee