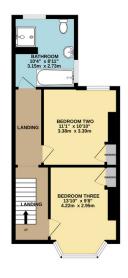

TOTAL FLOOR AREA: 1060 sq.ft. (98.4 sq.m.) approx.

Whilst every attempt has been made to ensure the accuracy of the floorplan contained here, measurements of doors, windows, comers and lany other items are approximate and no responsibility is taken for any error, ornsisten or mis-statement. This plan is for flastratire purposes only and should be used as such by any prospective purchaser. The services, systems and applicances shown have not been tested and no quarantee