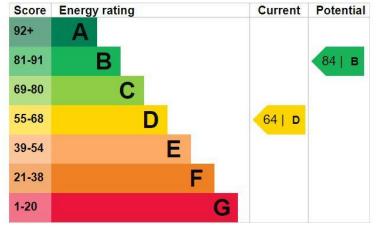

## Important Information

Tenure: Freehold

Local Authority: Exeter City Council

Council Tax: B

**Estimated Rental & Yield: £25,168 - 5.9%** 

Price: £425,000

Type of Property: Mid Terrace

EPC Rating: Energy Efficiency Rating D.