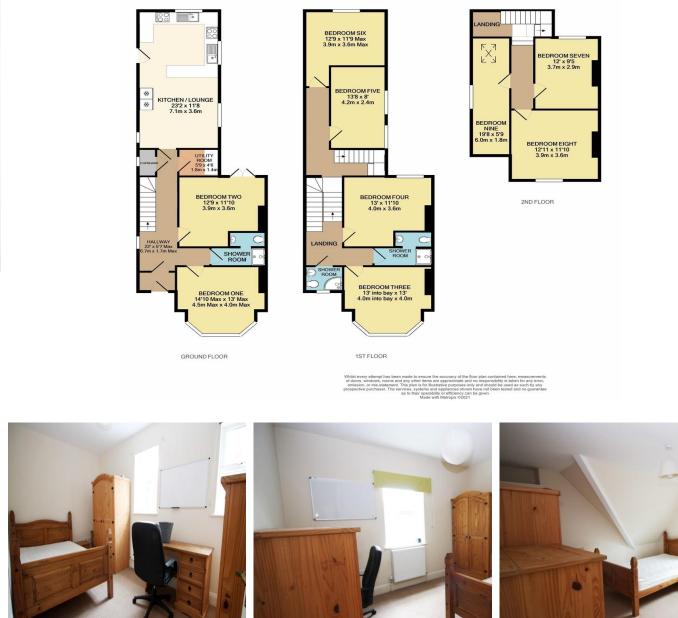

Polsloe Road, Mount Pleasant, Exeter, Devon, EX1 2NF

A high specification Nine Bedroom Student Investment HMO with three shower rooms and a large kitchen/communal room earning income.

Great opportunity to invest within the Exeter Student market with this exceptional presented NINE bedroom STUDENT INVESTMENT HMO. Providing generous sized accommodation and set within close proximity of Exeter's main Streatham Campus & the City Centre. Currently earning an income in excess of £58,000 on a 48 week contract.

- Student Investment HMO
- Nine Bedrooms
- Let Achieving Income
- Spacious Kitchen /
  - Communal Room
- Large & Generous Rooms
- Tried & Tested for Well
  - Over a Decade
- High Standard
  - Specification
- Retirement Sale

## **Important Information**

Tenure: Freehold Local Authority: Exeter City Council Council Tax: E Estimated Rental & Yield: £58,318 - 6.5% Price: £885,000 Type of Property: End of Terrace EPC Rating: Energy Efficiency Rating C.