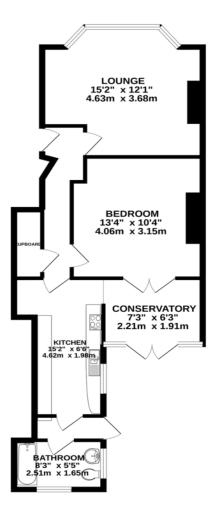

### Apartment One, 111 Old Tiverton Road, Mount Pleasant, Exeter, Devon, EX4 6LD

A ONE BEDROOM apartment situated within a short distance of the City Centre, local amenities with a GARDEN and ample floor space. This ground floor apartment has been upgraded over the years and briefly comprises an entrance hall, lounge, bedroom, conservatory, kitchen and bathroom. Outside to the rear is a patio which then leads onto the attractive lawn garden.

**Contact Brett Hampton for Valuations and Sales** 

Telephone: 01392 247700 Website: <u>www.rosewood-property.co.uk</u>

GROUND FLOOR

Whils every attempt has been made to ensure the accuracy of the floorplan contained here, measurements of doors, wholes, nonis and any other items are approximate and no responsibility is taken for any error, omission or mis-statement. This plan is for illustrative purposes only and should be used as such by any prospective purchaser. The services, systems and and appliances shown have not been tested and no guarantee as to their operability or efficiency can be given.