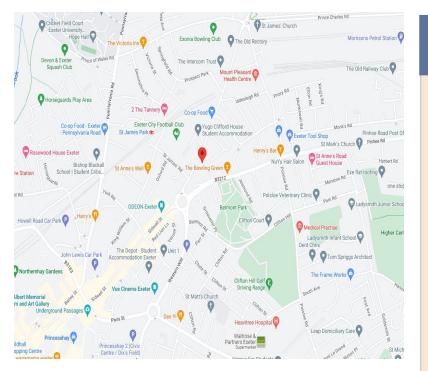

#### **SITUATION**

The apartment lies within a period building situated along Old Tiverton Road, Mount Pleasant and in close proximity to a range of useful facilities to include convenience stores, hairdressers and the diverse range of independent shops nearby.

#### DIRECTIONS

From our offices located on Northernhay Place proceed left onto Bailey Street, at the traffic lights continue straight ahead onto Longbrook Street - continue past Harry's then take the next right onto York Road, at the traffic lights turn left onto Sidwell Street, at the roundabout take the first exit onto Old Tiverton Road. Continue on Old Tiverton Road passing the "Continental Food Stores" and the property will be positioned on the right hand side.