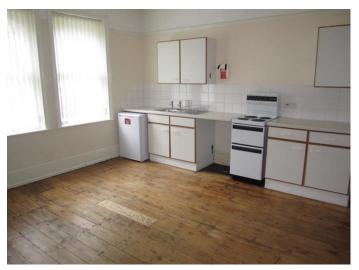

A Period Apartment conversion set over three floors incorporating five apartments. On the ground floor there are two one bedroom apartments, the first floor there is a one bedroom apartment and a studio apartment, the final one bedroom apartment is located on the second floor. This building is located next to the historic Council Offices and the old Fire Station within St Thomas.

We have informed that there is a gross rent per month of £2510.00 from the building, all tenants are responsible for the bills apart from communal lighting etc.

DISCLAIMER \*Please note the internal pictures are historic pictures of the apartments before current tenants have moved into the premises, therefore be mindful the internal condition will be different. These pictures should be used as a guide only and internal viewings are highly recommended before entering into negotiations.