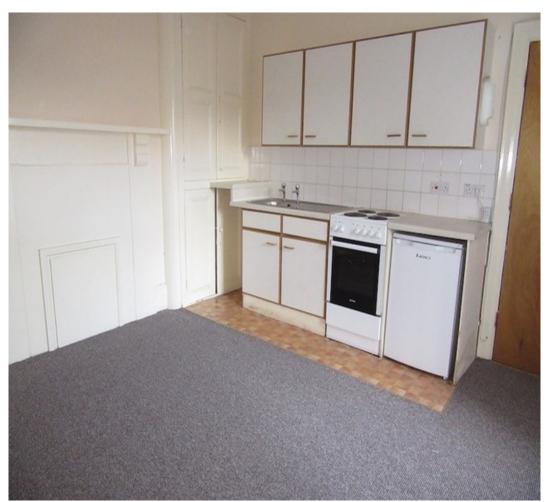

A Period Apartment conversion set over three floors incorporating five apartments. On the ground floor there are two one bedroom apartments, the first floor there is a one bedroom apartment and a studio apartment, the final one bedroom apartment is located on the second floor. This building is located next to the historic Council Offices and the old Fire Station within St Thomas.

We have informed that there is a gross rent per month of £2510.00 from the building, all tenants are responsible for the bills apart from communal lighting etc.

DISCLAIMER \*Please note the internal pictures are historic pictures of the apartments before current tenants have moved into the premises, therefore be mindful the internal condition will be different. These pictures should be used as a guide only and internal viewings are highly recommended before entering into negotiations.