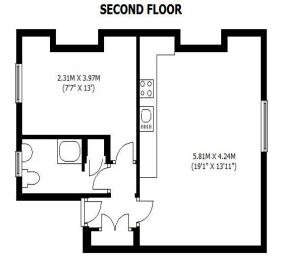

A Period Apartment conversion set over three floors incorporating five apartments. On the ground floor there are two one bedroom apartments, the first floor there is a one bedroom apartment and a studio apartment, the final one bedroom apartment is located on the second floor. This building is located next to the historic Council Offices and the old Fire Station within St Thomas.

## **GROUND FLOOR**

Apartment B

**Apartment Two** 

**Apartment One** 

**Apartment Three** 

Apartment B Apartment B Apartment One Apartment Two Apartment Three

IMPORTANT NOTICE 1. These particulars are for guidance only. They are prepared and issued in good faith and are intended to give a fair description of the property, but do not constitute part of an offer or contract. 2. Any description or information given should not be relied on as a statement or representation or fact that the property or its services are in good condition. Neither Rosewood Property, nor any of its employees, has any authority to make or give any representation or warranty whatsoever in relation to the property. 3. The photographs show only certain parts and aspects of the property at the time they were taken. Any areas, measurements or distances given are approximate only. 4. Any reference to alterations to, or use of, any part of the property is not a statement that any regulations or regulations or regulations or regulations or regulations or regulations or statement of fact. If any points of particular importance need clarifying before viewing, please do not hesitate to contact our office. MONEY LAUNDERING REGULATIONS - Prior to a sale being agreed, prospective purchasers will be required to produce identification documents. Your co-operation with this, in order to comply with Money Laundering regulations, will be property and agreed and assist with the smooth progression of the sale. Rosewood Property trading as Star Lettings & Property Management Ltd. Star Lettings & Property Management Ltd registered address is 6 Northernhay Place, Exeter, Devon EX4 3QJ. Registered in England No-5209236