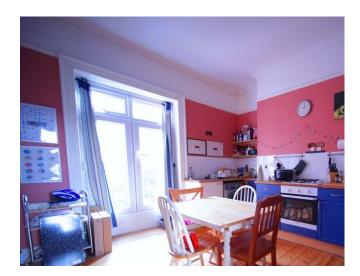

This Apartment has been improved over the years offering a spacious Kitchen/Breakfast room with exposed flooring and French doors with a view of the garden. An inviting 17ft Lounge and Bedroom with a bay window compliments the kitchen/breakfast room and a lobby gives access to the modern shower room.