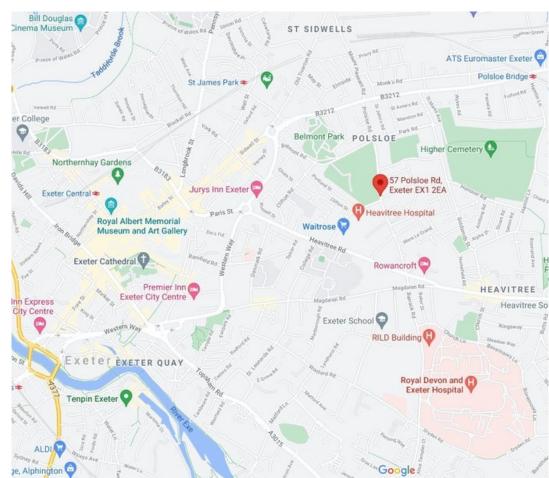

SITUATION The apartment lies within a period building situated in Mount Pleasant and close proximity to the Royal Devon & Exeter Hospital, the City centre and Waitrose all being a short distance away from this ground floor apartment.

DIRECTION From our City centre office located within Northernhay Place proceed left onto Bailey Street, at the traffic lights proceed straight ahead onto Longbrook Street - continue past Harry's Bar and then turn right onto York Road just before the roundabout ahead. Continue along York Road and at the traffic lights filter left into Sidwell Street, at the roundabout take the second exit onto Blackboy Road. At the traffic lights turn right onto Polsloe Road, the property will be found on the left hand side just after the turning for South Avenue.