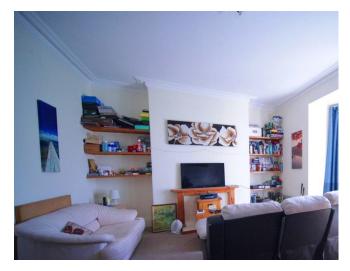

This Apartment has been improved over the years offering a spacious Kitchen/Breakfast room with exposed flooring and French doors with a view of the garden. An inviting 17ft Lounge and Bedroom with a bay window compliments the kitchen/breakfast room and a lobby gives access to the modern shower room.