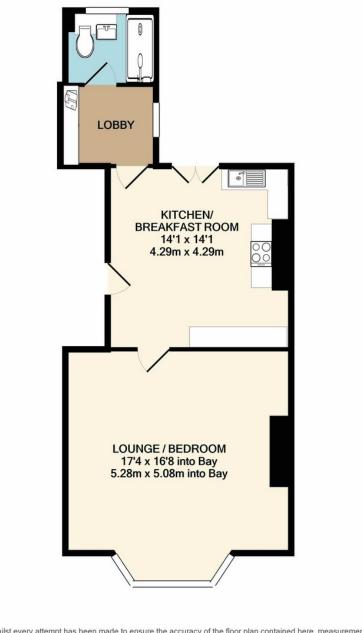

## **Apartment 2 57 Polsloe Road**

Mount Pleasant, Exeter, Devon

Ground Floor Apartment | 17ft Living Room/Bedroom

Spacious Kitchen/Breakfast Room | Shower Room

Garden | Currently Rented Achieving Income

Mount Pleasant | Great Location for the City & RD&E

## Apartment 2, 57 Polsloe Road, Mount Pleasant, Exeter, Devon, EX1 2EA

An appealing Apartment with it's own generous sized rear garden, all set within close proximity to the Royal Devon & Exeter Hospital, the City centre and Waitrose being a short walk away.

This Apartment has been improved over the years offering a spacious Kitchen/Breakfast room with exposed flooring and French doors with a view of the garden. An inviting 17ft Lounge and Bedroom with a bay window compliments the kitchen/breakfast room and a lobby gives access to the modern shower room.

Whilst every attempt has been made to ensure the accuracy of the floor plan contained here, measurements of doors, windows, rooms and any other items are approximate and no responsibility is taken for any error, omission, or mis-statement. This plan is for illustrative purposes only and should be used as such by any prospective purchaser. The services, systems and appliances shown have not been tested and no guarantee