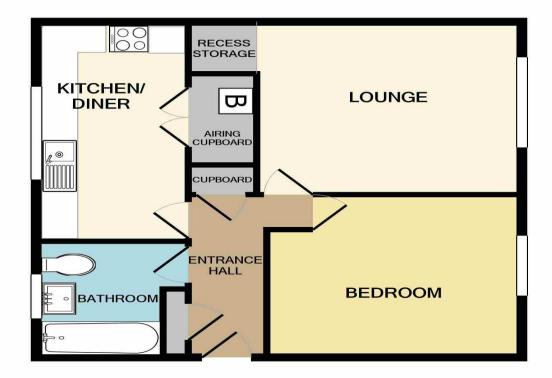

### **ENTRANCE HALL**

With door/s leading to all rooms, wall mounted communal telephone intercom system, storage cupboard with eye level shelving and wall mounted radiator. Loft access and smoke alarm to the ceiling.

### **LOUNGE**

Large uPVC double glazed window to the rear aspect, attractive recess storage with shelving and mirror, wood laminate flooring, telephone point and wall mounted radiator. Coving to ceiling.

### KITCHEN /DINING ROOM

An inset stainless steel sink with a drainer and base level cupboards below. A further range of matching eye, base level cupboards with drawers and roll edge work surface tops over. Free standing cooker with an over and grill above plus a four piece electric hob and a stainless steel extractor canopy above. Washing machine (included) with space and plumbing, Fridge (included). Storage cupboard housing the wall mounted central heating and combination boiler. Wall mounted radiator, coving to the ceiling and uPVC double glazed window to the front aspect

## **BEDROOM ONE**

uPVC double glazed window to the rear aspect, laminate flooring, wall mounted radiator and coving to the ceiling.

## **BATHROOM**

A three piece suite comprising a WC, wall mounted WHB and an enclosed bath with a mixer tap, shower attachment and tiled splash backs. Wall mounted bathroom cabinet, wall mounted radiator and uPVC double glazed obscured window to the front aspect.

Whilst every attempt has been made to ensure the accuracy of the floor plan contained here, measurements of doors, windows, rooms and any other items are approximate and no responsibility is taken for any error, omission, or mis-statement. This plan is for illustrative purposes only and should be used as such by any prospective purchaser. The services, systems and appliances shown have not been tested and no guarantee as to their operability or efficiency can be given