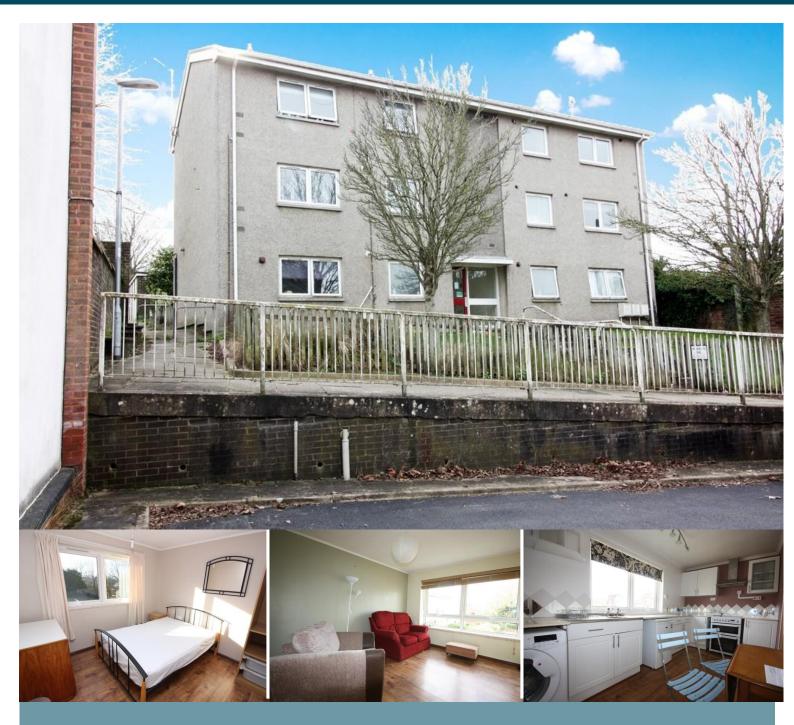

# 7b Sandford Walk | Newtown | Exeter | EX1 2ES

A great opportunity for an investment buyer to invest in this one bedroom first floor apartment that is currently achieving income and has a tenant in situ. The apartment is light, airy, spacious and comes equipped with double glazing and gas central heating. Close proximity to the city centre

# **Property Description**

Situated within Newtown and set within close proximity of the city centre and the RD&E hospital this one bedroom apartment is currently tenanted and achieving income. This fine apartment is light, airy, spacious and comes full equipped with gas central heating and is double glazed. An ideal investment apartment for the investor looking to speculate.

### **LOUNGE**

Large uPVC double glazed window to the rear aspect, attractive recess storage with shelving and mirror, wood laminate flooring, telephone point and wall mounted radiator. Coving to ceiling.

### KITCHEN /DINING ROOM

An inset stainless steel sink with a drainer and base level cupboards below. A further range of matching eye, base level cupboards with drawers and roll edge work surface tops over. Free standing cooker with an over and grill above plus a four piece electric hob and a stainless steel extractor canopy above. Washing machine (included) with space and plumbing, Fridge (included). Storage cupboard housing the wall mounted central heating and combination boiler. Wall mounted radiator, coving to the ceiling and uPVC double glazed window to the front aspect

## **BEDROOM ONE**

uPVC double glazed window to the rear aspect, laminate flooring, wall mounted radiator and coving to the ceiling.

## **BATHROOM**

A three piece suite comprising a WC, wall mounted WHB and an enclosed bath with a mixer tap, shower attachment and tiled splash backs. Wall mounted bathroom cabinet, wall mounted radiator and uPVC double glazed obscured window to the front aspect.